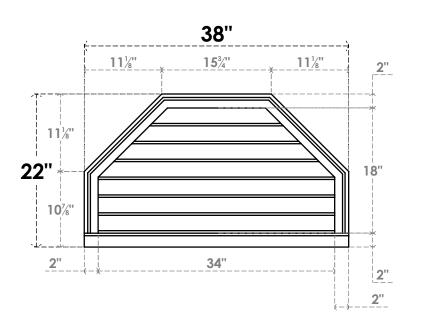

## **GVPOT38X2203SN**

38"W X 22"H OCTAGONAL TOP SURFACE MOUNT PVC GABLE VENT: NON-FUNCTIONAL, W/ 2"W X 2"P BRICKMOULD SILL FRAME

LOUVER HEIGHT: 2 5/8"

LOUVER QTY: 7

**FRONT** 

SIDE

EKENA MILLWORK 2300 WEST MAIN ST. CLARKSVILLE, TX 75426 TOLL FREE: 866-607-0453 WWW.EKENAMILLWORK.COM