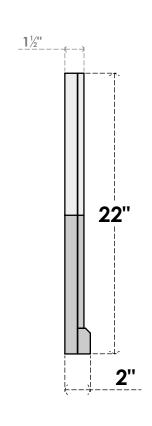

## **GVPOT38X2203SN**

38"W X 22"H OCTAGONAL TOP SURFACE MOUNT PVC GABLE VENT: NON-FUNCTIONAL, W/ 2"W X 2"P BRICKMOULD SILL FRAME

LOUVER HEIGHT: 2 5/8"

LOUVER QTY: 7

**FRONT** 

SIDE

EKENA MILLWORK 2300 WEST MAIN ST. CLARKSVILLE, TX 75426 TOLL FREE: 866-607-0453 WWW.EKENAMILLWORK.COM