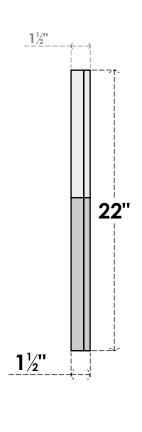

## **GVPOL20X2202SF**

20"W X 22"H HALF OCTAGON TOP LEFT SURFACE MOUNT PVC GABLE VENT: FUNCTIONAL, W/ 2"W X 1-1/2"P BRICKMOULD FRAME

**VENTING AREA: 21.24 SQ IN** LOUVER HEIGHT: 2 5/8" LOUVER QTY: 7

**FRONT** 

SIDE

EKENA MILLWORK 2300 WEST MAIN ST. CLARKSVILLE, TX 75426 TOLL FREE: 866-607-0453 WWW.EKENAMILLWORK.COM

1. INSTALLATION TO BE COMPLETED IN ACCORDANCE WITH MANUFACTURER'S SPECIFICATIONS.
2. DRAWING MAY NOT BE TO SCALE