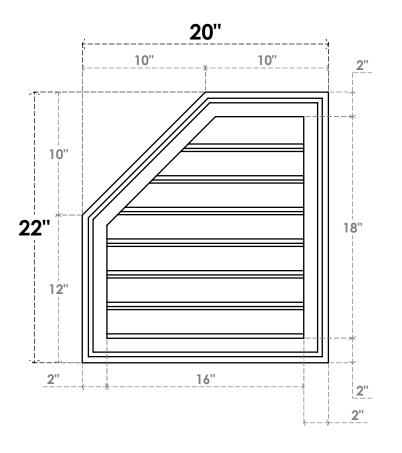

## **GVPOL20X2202SF**

20"W X 22"H HALF OCTAGON TOP LEFT SURFACE MOUNT PVC GABLE VENT: FUNCTIONAL, W/ 2"W X 1-1/2"P BRICKMOULD FRAME

**VENTING AREA: 21.24 SQ IN** LOUVER HEIGHT: 2 5/8" LOUVER QTY: 7

**FRONT** 