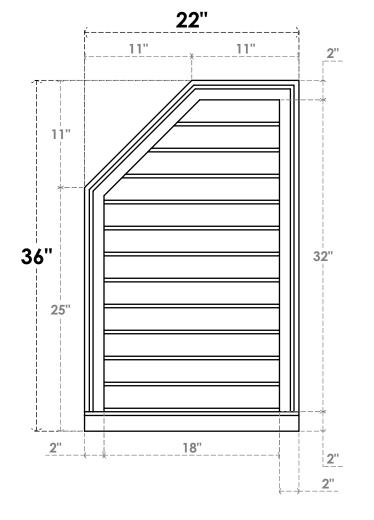

## GVPOL22X3603SN

22"W X 36"H HALF OCTAGON TOP LEFT SURFACE MOUNT PVC GABLE VENT: NON-FUNCTIONAL, W/ 2"W X 2"P BRICKMOULD SILL FRAME

**FRONT** 

SIDE

LOUVER HEIGHT: 2 5/8" LOUVER QTY: 12

EKENA MILLWORK 2300 WEST MAIN ST. CLARKSVILLE, TX 75426 TOLL FREE: 866-607-0453 WWW.EKENAMILLWORK.COM