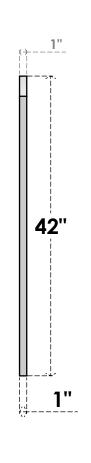

## GVPAR18X4201SF

18"W X 42"H ARCH TOP SURFACE MOUNT PVC GABLE VENT: FUNCTIONAL, W/ 3-1/2"W X 1"P STANDARD FRAME

**FRONT** 

SIDE

**VENTING AREA: 33 SQ IN** LOUVER HEIGHT: 2 3/4"

LOUVER QTY: 13

EKENA MILLWORK 2300 WEST MAIN ST. CLARKSVILLE, TX 75426 TOLL FREE: 866-607-0453 WWW.EKENAMILLWORK.COM