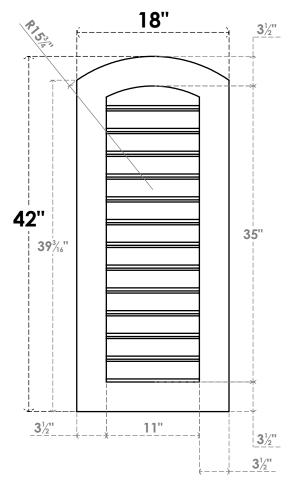

## GVPAR18X4201SF

18"W X 42"H ARCH TOP SURFACE MOUNT PVC GABLE VENT: FUNCTIONAL, W/ 3-1/2"W X 1"P STANDARD FRAME

**FRONT** 

SIDE

**VENTING AREA: 33 SQ IN** LOUVER HEIGHT: 2 3/4"

LOUVER QTY: 13

EKENA MILLWORK 2300 WEST MAIN ST. CLARKSVILLE, TX 75426 TOLL FREE: 866-607-0453 WWW.EKENAMILLWORK.COM