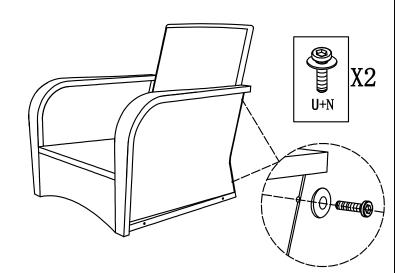

# Assembly Instruction

Advice:

1. Power tools are suggested to be used during installation.

2. More than one person may be required to assemble this product.

3. The best advice is not tightening up any screws until the whole piece is assembled. If having difficulty aligning holes, loosen the screws already

installed and readjust the armrest.

4. To avoid mess-up or mismatch, please use the hardware of each box to install the furniture in the same box.

Single Swivel Chair

### Parts List

| NO.  | Picture | Description   | QTY | NO. | Picture  | Description            | QTY |
|------|---------|---------------|-----|-----|----------|------------------------|-----|
| SC-G |         | Back Cushion  | 1   | V   | Marcio I | Screw<br>(M6*35)       | 8   |
| SC-H |         | Seat Cushion  | 1   | Т   |          | Screw<br>(M6*45)       | 4   |
| SC-J |         | Chair Base #1 | 1   | N   | $\odot$  | Washer<br>(M6)         | 24  |
| SC-K | Ø       | Chair Base #2 | 1   | Н   |          | Anti-slip<br>Screw(M6) | 12  |
| SC-L | Ø       | Chair Base #3 | 1   | L   |          | Allen Key              | 1   |
|      |         |               |     | J   |          | Wrench<br>(M6)         | 1   |