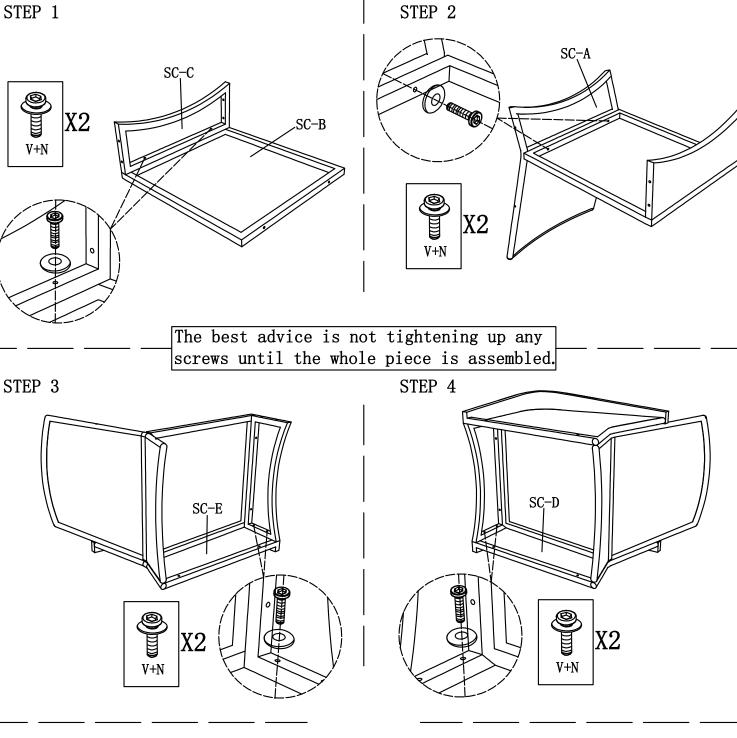

# Assembly Instruction

Advice:

1. Power tools are suggested to be used during installation.

2. More than one person may be required to assemble this product.

3. The best advice is not tightening up any screws until the whole piece is assembled. If having difficulty aligning holes, loosen the screws already

installed and readjust the armrest.

4. To avoid mess-up or mismatch, please use the hardware of each box to install the furniture in the same box.

## Single Swivel Chair

### Parts List

| NO.  | Picture | Description | QTY | NO. | Picture                                                                                                                                                                                                                                                                                                                                                                                                                                                                                                                                                                                                                                                                                                                                                                                                                                                                                                                                                                                                                                                                                                                                                                                                                                                                                                                                                                                                                                                                                                                                                                                                                                                                                                                                                                                                                                                                                                                                                                                                                                                                                                                        | Description      | QTY |
|------|---------|-------------|-----|-----|--------------------------------------------------------------------------------------------------------------------------------------------------------------------------------------------------------------------------------------------------------------------------------------------------------------------------------------------------------------------------------------------------------------------------------------------------------------------------------------------------------------------------------------------------------------------------------------------------------------------------------------------------------------------------------------------------------------------------------------------------------------------------------------------------------------------------------------------------------------------------------------------------------------------------------------------------------------------------------------------------------------------------------------------------------------------------------------------------------------------------------------------------------------------------------------------------------------------------------------------------------------------------------------------------------------------------------------------------------------------------------------------------------------------------------------------------------------------------------------------------------------------------------------------------------------------------------------------------------------------------------------------------------------------------------------------------------------------------------------------------------------------------------------------------------------------------------------------------------------------------------------------------------------------------------------------------------------------------------------------------------------------------------------------------------------------------------------------------------------------------------|------------------|-----|
| SC-A |         | Chair Back  | 1   | V   | Contraction of the second seco | Screw<br>(M6*35) | 8   |
| SC-B |         | Chair Seat  | 1   | U   | and the second s | Screw<br>(M6*40) | 4   |
| SC-C |         | Front Panel | 1   | N   | $\odot$                                                                                                                                                                                                                                                                                                                                                                                                                                                                                                                                                                                                                                                                                                                                                                                                                                                                                                                                                                                                                                                                                                                                                                                                                                                                                                                                                                                                                                                                                                                                                                                                                                                                                                                                                                                                                                                                                                                                                                                                                                                                                                                        | Washer<br>(M6)   | 12  |
| SC-D |         | Right Arm   | 1   | L   |                                                                                                                                                                                                                                                                                                                                                                                                                                                                                                                                                                                                                                                                                                                                                                                                                                                                                                                                                                                                                                                                                                                                                                                                                                                                                                                                                                                                                                                                                                                                                                                                                                                                                                                                                                                                                                                                                                                                                                                                                                                                                                                                | Allen Key        | 1   |
| SC-E |         | Left Arm    | 1   |     |                                                                                                                                                                                                                                                                                                                                                                                                                                                                                                                                                                                                                                                                                                                                                                                                                                                                                                                                                                                                                                                                                                                                                                                                                                                                                                                                                                                                                                                                                                                                                                                                                                                                                                                                                                                                                                                                                                                                                                                                                                                                                                                                |                  |     |