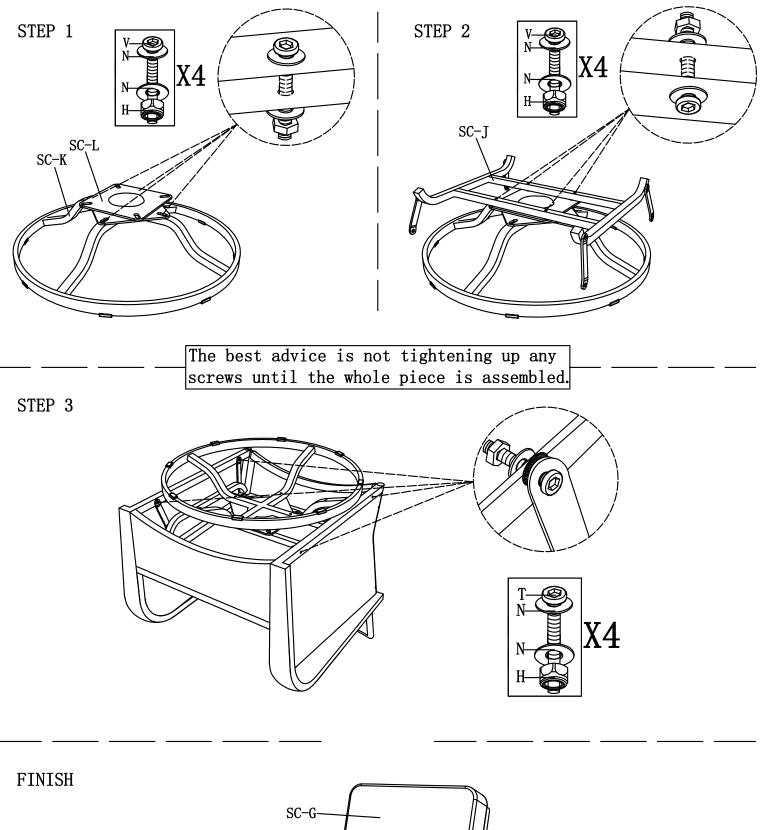

### Parts List

| NO.  | Picture | Description   | QTY | NO. | Picture  | Description            | QTY |
|------|---------|---------------|-----|-----|----------|------------------------|-----|
| SC-G |         | Back Cushion  | 1   | V   | Marcio I | Screw<br>(M6*35)       | 8   |
| SC-H |         | Seat Cushion  | 1   | Т   |          | Screw<br>(M6*45)       | 4   |
| SC-J |         | Chair Base #1 | 1   | N   | $\odot$  | Washer<br>(M6)         | 24  |
| SC-K | Ø       | Chair Base #2 | 1   | Н   |          | Anti-slip<br>Screw(M6) | 12  |
| SC-L | Ø       | Chair Base #3 | 1   | L   |          | Allen Key              | 1   |
|      |         |               |     | J   |          | Wrench<br>(M6)         | 1   |

#### Advice:

1. Power tools are suggested to be used during installation.

2. More than one person may be required to assemble this product.

3. The best advice is not tightening up any screws until the whole piece

is assembled. If having difficulty aligning holes, loosen the screws already installed and readjust the armrest.

4. To avoid mess-up or mismatch, please use the hardware of each box to install the furniture in the same box.