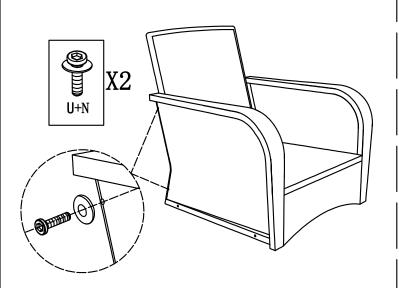

# Assembly Instruction

Advice:

1. Power tools are suggested to be used during installation.

2. More than one person may be required to assemble this product.

3. The best advice is not tightening up any screws until the whole piece is assembled. If having difficulty aligning holes, loosen the screws already

installed and readjust the armrest.

4. To avoid mess-up or mismatch, please use the hardware of each box to install the furniture in the same box.

Single Swivel Chair

### Parts List

| NO.  | Picture | Description   | QTY | NO. | Picture  | Description            | QTY |
|------|---------|---------------|-----|-----|----------|------------------------|-----|
| SC-G |         | Back Cushion  | 1   | V   | Marcio I | Screw<br>(M6*35)       | 8   |
| SC-H |         | Seat Cushion  | 1   | Т   |          | Screw<br>(M6*45)       | 4   |
| SC-J |         | Chair Base #1 | 1   | N   | $\odot$  | Washer<br>(M6)         | 24  |
| SC-K | Ø       | Chair Base #2 | 1   | Н   |          | Anti-slip<br>Screw(M6) | 12  |
| SC-L | Ø       | Chair Base #3 | 1   | L   |          | Allen Key              | 1   |
|      |         |               |     | J   |          | Wrench<br>(M6)         | 1   |