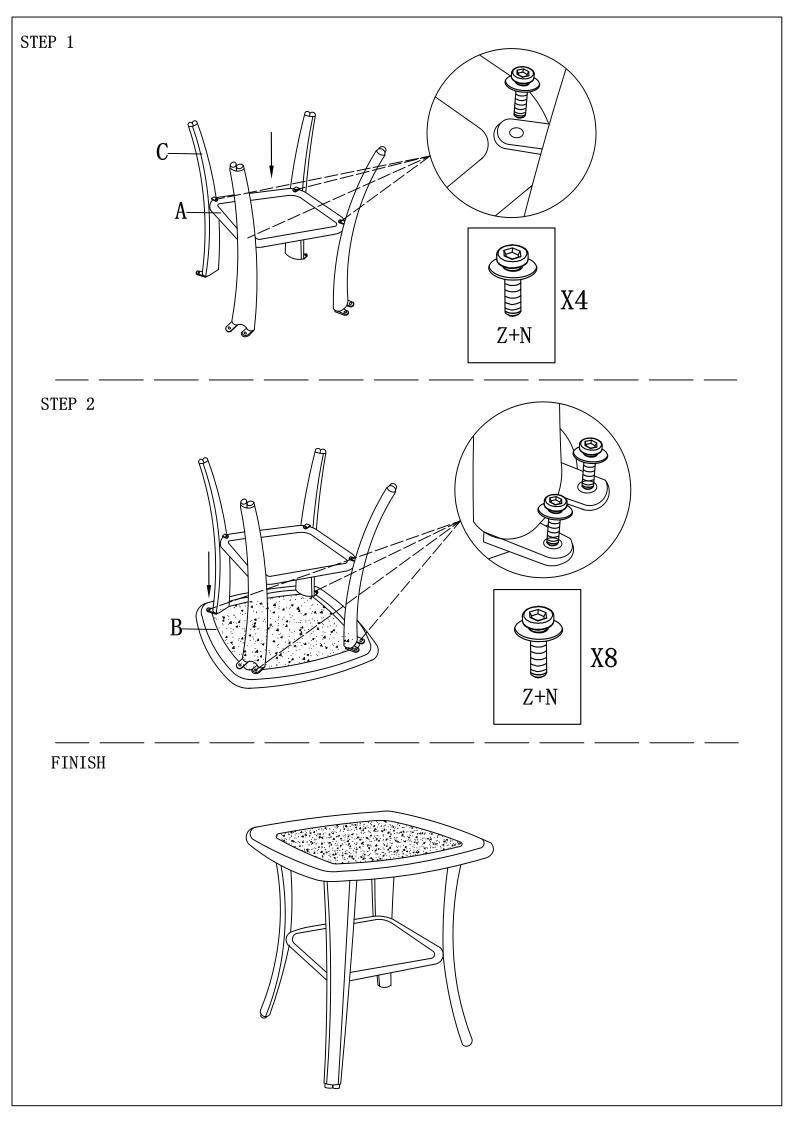

#### Advice:

1. Power tools are suggested to be used during installation.

2. More than one person may be required to assemble this product.

3. The best advice is not tightening up any screws until the whole piece

is assembled. If having difficulty aligning holes, loosen the screws already installed and readjust the armrest.

4. To avoid mess-up or mismatch, please use the hardware of each box to install the furniture in the same box.

#### Parts List

| Part<br>Number | Picture    | Description      | QTY |
|----------------|------------|------------------|-----|
| A              |            | Wicker Layer     | 1   |
| В              |            | Desktop          | 1   |
| С              |            | Table Leg        | 4   |
| N              | $\bigcirc$ | Washer<br>(M6)   | 12  |
| L              |            | Allen Key        | 1   |
| Z              |            | Screw<br>(M6*16) | 12  |