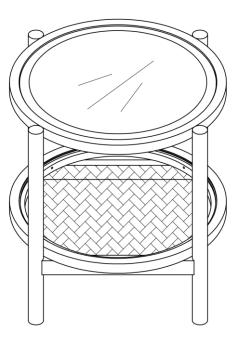

# **Part List and Hardware List**

| PIECE | DESCRIPTION             | PICTURE | QUANTITY |
|-------|-------------------------|---------|----------|
| А     | LEG                     | <u></u> | 4X       |
| В     | Leg Connector           |         | 4X       |
| С     | Shelf                   |         | 1X       |
| D     | Top Frame               |         | 1X       |
| Е     | Top Glass               | 1       | 1X       |
| HW1   | ALLEN BOLT (6x0.5x50mm) |         | 8X       |
| HW2   | Screw (4x0.5x40mm)      |         | 8X       |
| HW3   | WOOD NOG                |         | 8X       |
| HW4   | ALLEN KEY               |         | 1X       |

Model#:SFV2301A

Product Dimensions: 22.5"L x 22.5"D x 24"H

Weight Capacity- 50 LBS
Warning Do not stand on Table
Warning Do not over torque bolts