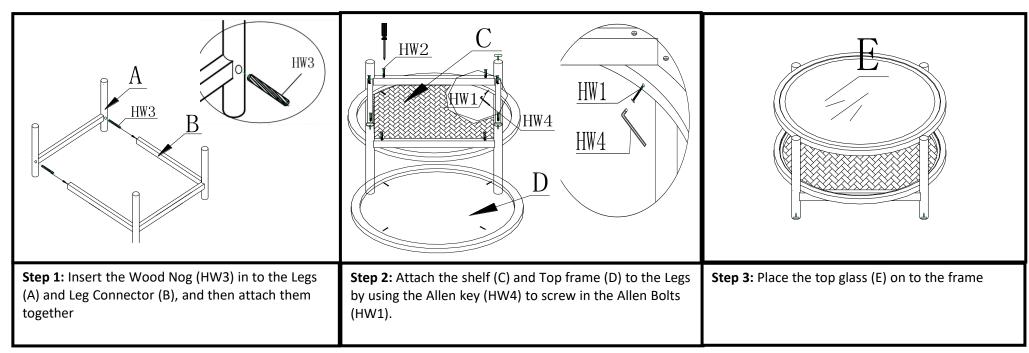

# **Part List and Hardware List**

| PIECE | DESCRIPTION             | PICTURE | QUANTITY |
|-------|-------------------------|---------|----------|
| А     | LEG                     | <u></u> | 4X       |
| В     | Leg Connector           |         | 4X       |
| С     | Shelf                   |         | 1X       |
| D     | Top Frame               |         | 1X       |
| Е     | Top Glass               | 1       | 1X       |
| HW1   | ALLEN BOLT (6x0.5x50mm) |         | 8X       |
| HW2   | Screw (4x0.5x40mm)      |         | 8X       |
| HW3   | WOOD NOG                |         | 8X       |
| HW4   | ALLEN KEY               |         | 1X       |