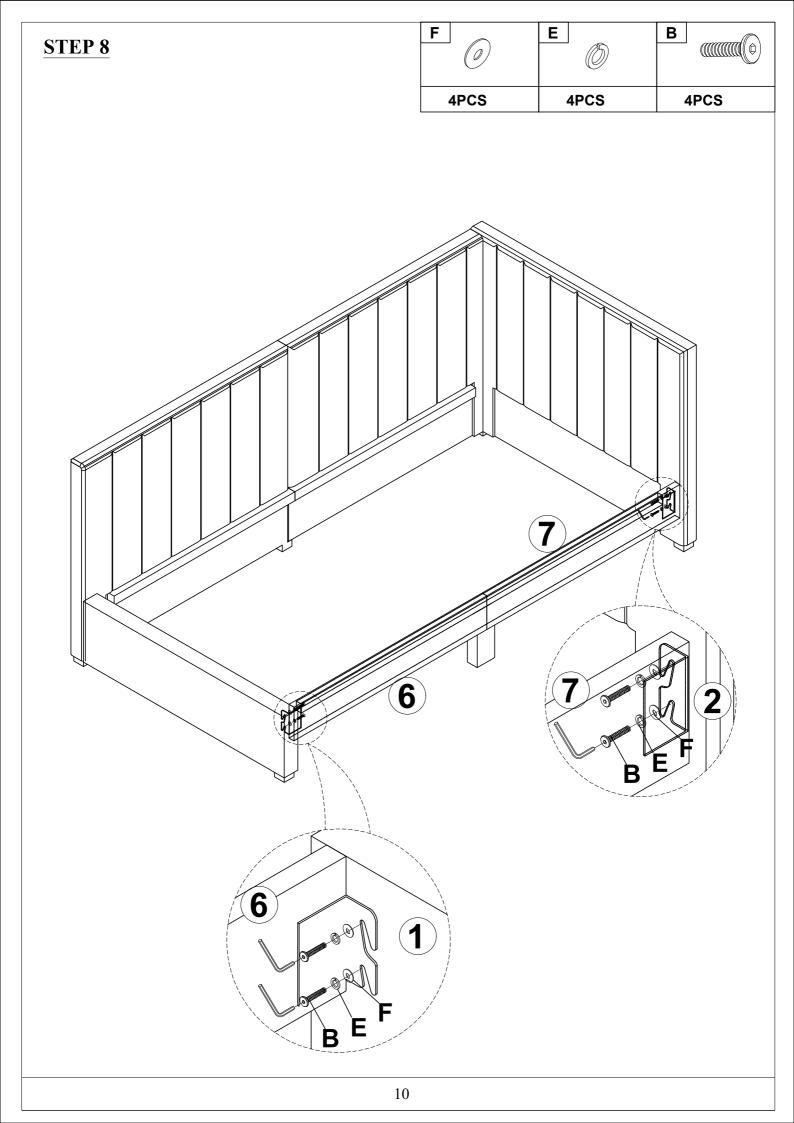

## HARDWARE LISTS Α В ¢ || Ø5/16" x 20mm 4mm Allen key (1pc) Hex-head bolt (4pcs) С D Ø5/16" x 30mm Ø5/16" x 40mm Hex-head bolt (6pcs) Hex-head bolt (5pcs) F Ε ((Ŏ) [0] Ø5/16" Ø5/16" Flat washer(15pcs) Spring washer (15pcs) Н G EQ. Ø5/16" x 70mm Hanger bolt (2pcs) Half moon (2pcs) L J Ø5/16" Nut (2pcs) Wrench (1pc) Κ L Ø1/4" x 30mm Ø1/4" x 50mm Hex-head bolt (2pcs) Hex-head bolt (8pcs) Μ Ν Ø1/4" Ø1/4 Spring washer (10pcs) Barrel nut (8pcs) Q R Ø1/4" Ø4 x 30mm Wood screw (44pcs) Flat washer(10pcs) S Т M Cam bolt (8pcs) Cam lock(8pcs)