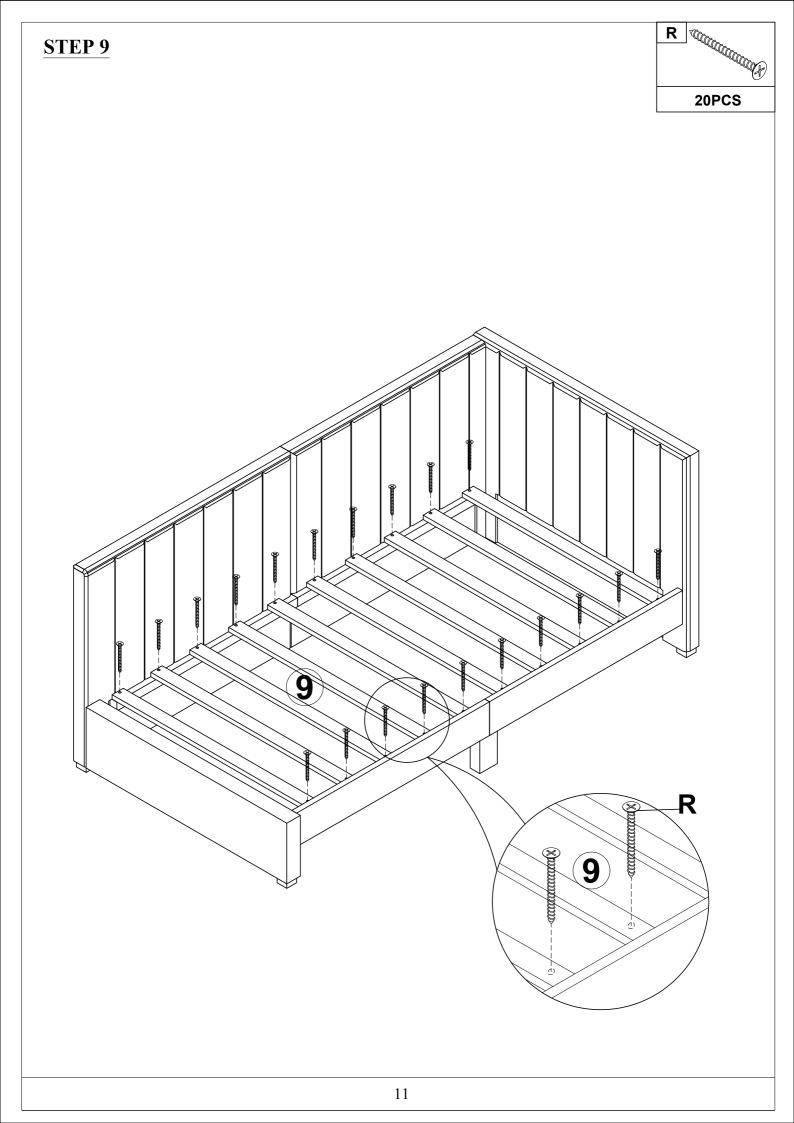

## HARDWARE LISTS Α В ¢ || Ø5/16" x 20mm 4mm Allen key (1pc) Hex-head bolt (4pcs) С D Ø5/16" x 30mm Ø5/16" x 40mm Hex-head bolt (6pcs) Hex-head bolt (5pcs) F Ε ((Ŏ) [0] Ø5/16" Ø5/16" Flat washer(15pcs) Spring washer (15pcs) Н G EQ. Ø5/16" x 70mm Hanger bolt (2pcs) Half moon (2pcs) L J Ø5/16" Nut (2pcs) Wrench (1pc) Κ L Ø1/4" x 30mm Ø1/4" x 50mm Hex-head bolt (2pcs) Hex-head bolt (8pcs) Μ Ν Ø1/4" Ø1/4 Spring washer (10pcs) Barrel nut (8pcs) Q R Ø1/4" Ø4 x 30mm Wood screw (44pcs) Flat washer(10pcs) S Т M Cam bolt (8pcs) Cam lock(8pcs)