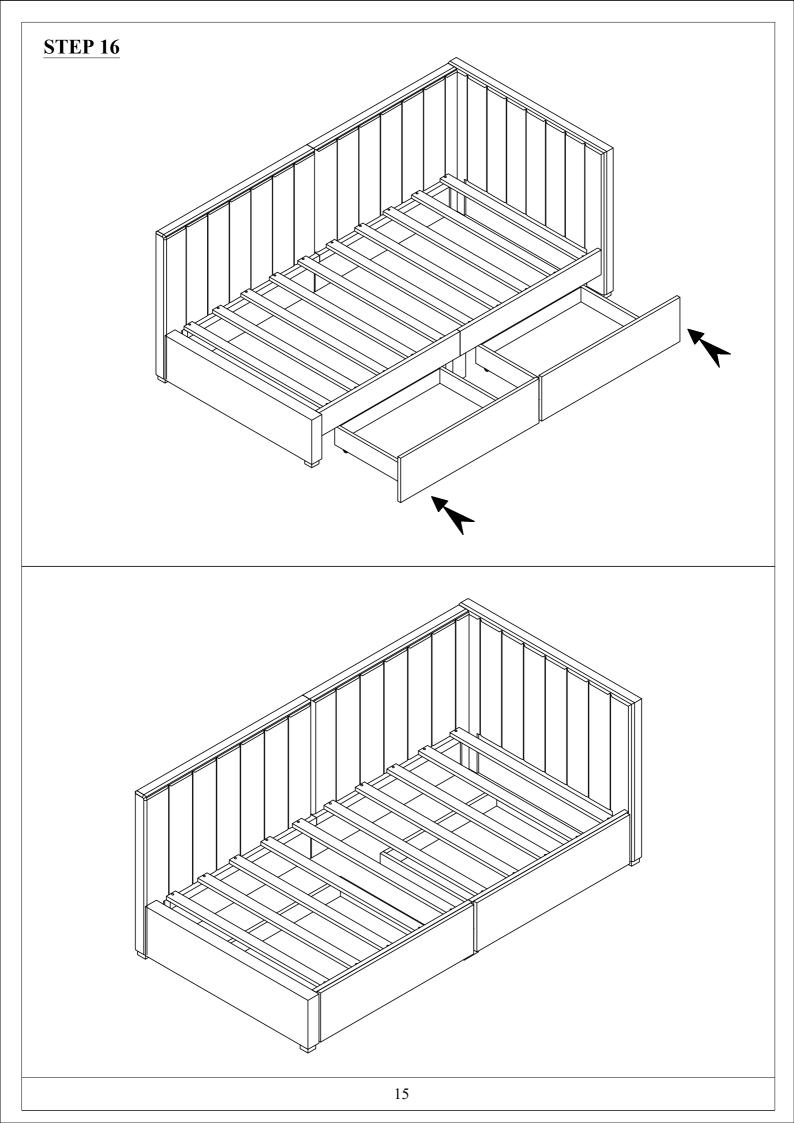

## HARDWARE LISTS Α В ¢ || Ø5/16" x 20mm 4mm Allen key (1pc) Hex-head bolt (4pcs) С D Ø5/16" x 30mm Ø5/16" x 40mm Hex-head bolt (6pcs) Hex-head bolt (5pcs) F Ε ((Ŏ) [0] Ø5/16" Ø5/16" Flat washer(15pcs) Spring washer (15pcs) Н G EQ. Ø5/16" x 70mm Hanger bolt (2pcs) Half moon (2pcs) L J Ø5/16" Nut (2pcs) Wrench (1pc) Κ L Ø1/4" x 30mm Ø1/4" x 50mm Hex-head bolt (2pcs) Hex-head bolt (8pcs) Μ Ν Ø1/4" Ø1/4 Spring washer (10pcs) Barrel nut (8pcs) Q R Ø1/4" Ø4 x 30mm Wood screw (44pcs) Flat washer(10pcs) S Т M Cam bolt (8pcs) Cam lock(8pcs)

## ASSEMBLY TOOLS REQUIRED (NOT INCLUDED)

Read this instruction carefully. See hardware and furniture part list for guidance. Be sure all parts are complete, before you assemble. Place all wooden furniture parts on a clean and flat soft surface to prevent from being scratched. Follow the figure to start assembling.

CAUTIONS :

- 1. Do not FULLY TIGHTEN the nut or nut bolt until all nut or bolt is ready assembled.
- 2. Do not OVER TIGHTEN the nut or bolt to avoid causing damages to the thread.
  - 3. Keep all hardware parts out of reach of children.
- NOTE : THE LIST AND QUANTITY SHOWN ARE FOR 1 UNIT ASSEMBLY.
  - 4