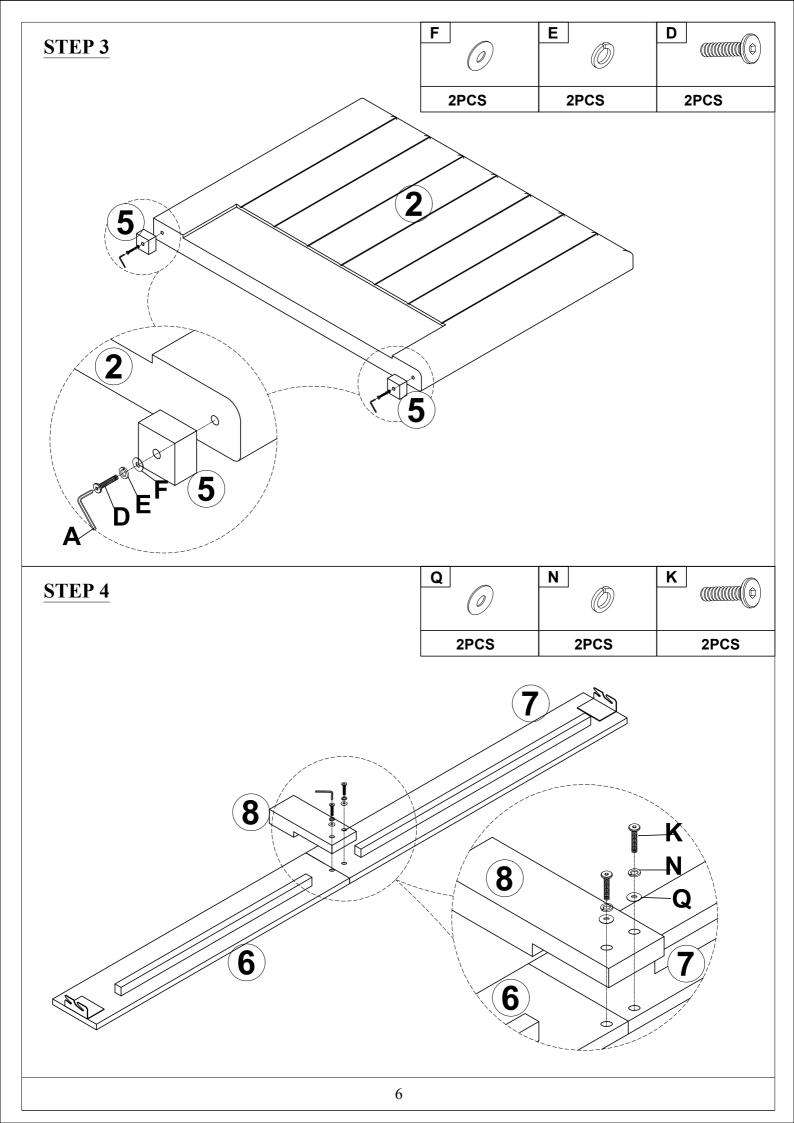

Hex-head bolt (8pcs) Μ Ν Ø1/4" Ø1/4 Spring washer (10pcs) Barrel nut (8pcs) Q R Ø1/4" Ø4 x 30mm Wood screw (44pcs) Flat washer(10pcs) S Т M Cam bolt (8pcs) Cam lock(8pcs)

## ASSEMBLY TOOLS REQUIRED (NOT INCLUDED)

Read this instruction carefully. See hardware and furniture part list for guidance. Be sure all parts are complete, before you assemble. Place all wooden furniture parts on a clean and flat soft surface to prevent from being scratched. Follow the figure to start assembling.

CAUTIONS :

- 1. Do not FULLY TIGHTEN the nut or nut bolt until all nut or bolt is ready assembled.
- 2. Do not OVER TIGHTEN the nut or bolt to avoid causing damages to the thread.
  - 3. Keep all hardware parts out of reach of children.
- NOTE : THE LIST AND QUANTITY SHOWN ARE FOR 1 UNIT ASSEMBLY.
  - 4