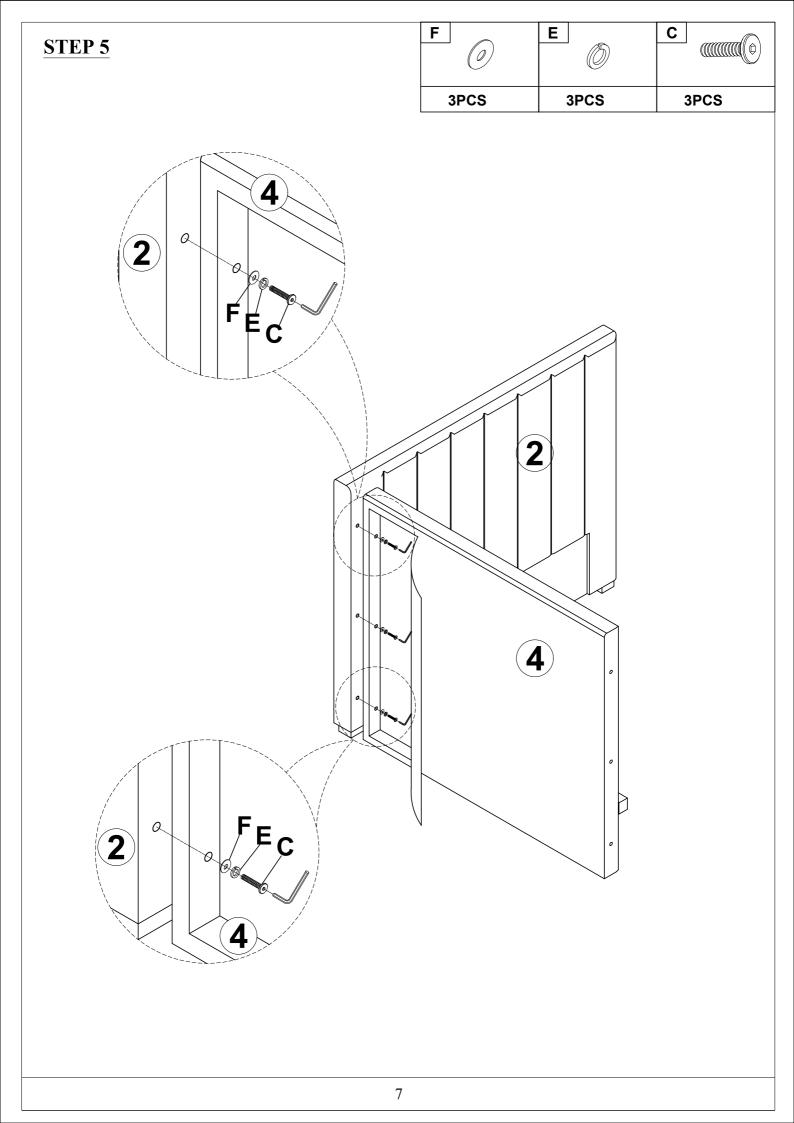

x-head bolt (8pcs) Μ Ν Ø1/4" Ø1/4 Spring washer (10pcs) Barrel nut (8pcs) Q R Ø1/4" Ø4 x 30mm Wood screw (44pcs) Flat washer(10pcs) S Т M Cam bolt (8pcs) Cam lock(8pcs)

## ASSEMBLY TOOLS REQUIRED (NOT INCLUDED)

Read this instruction carefully. See hardware and furniture part list for guidance. Be sure all parts are complete, before you assemble. Place all wooden furniture parts on a clean and flat soft surface to prevent from being scratched. Follow the figure to start assembling.

CAUTIONS :

- 1. Do not FULLY TIGHTEN the nut or nut bolt until all nut or bolt is ready assembled.
- 2. Do not OVER TIGHTEN the nut or bolt to avoid causing damages to the thread.
  - 3. Keep all hardware parts out of reach of children.
- NOTE : THE LIST AND QUANTITY SHOWN ARE FOR 1 UNIT ASSEMBLY.
  - 4