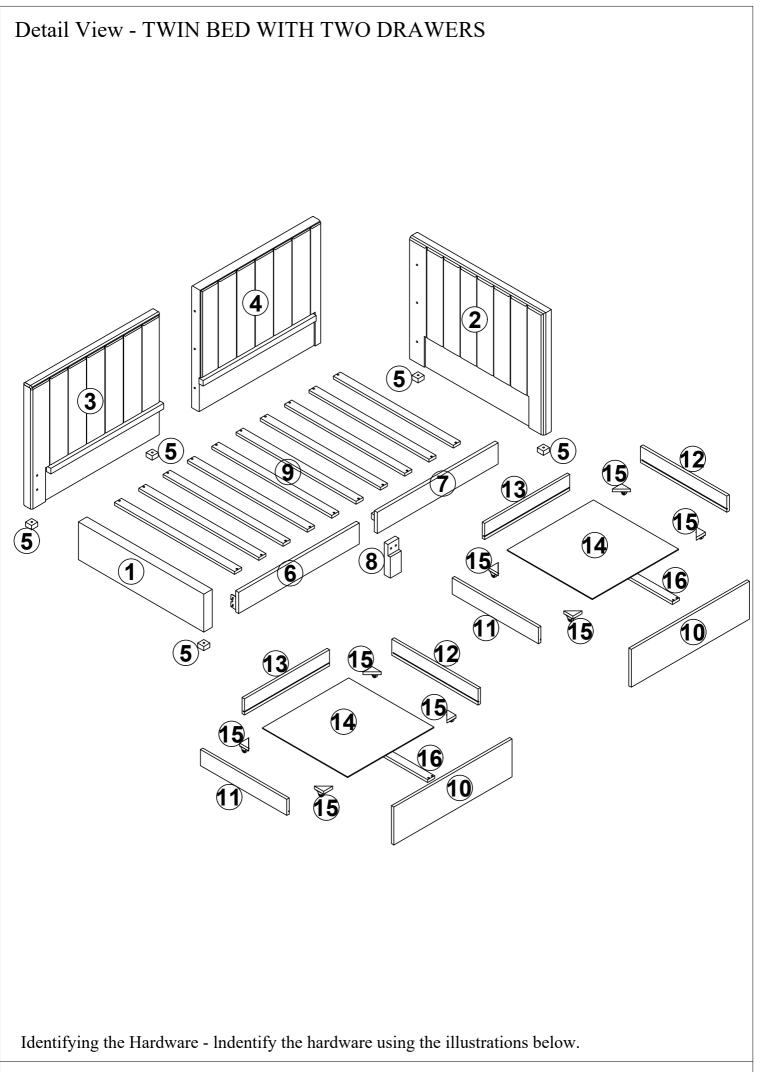

## ASSEMBLY TOOLS REQUIRED (NOT INCLUDED)

Read this instruction carefully. See hardware and furniture part list for guidance. Be sure all parts are complete, before you assemble. Place all wooden furniture parts on a clean and flat soft surface to prevent from being scratched. Follow the figure to start assembling.