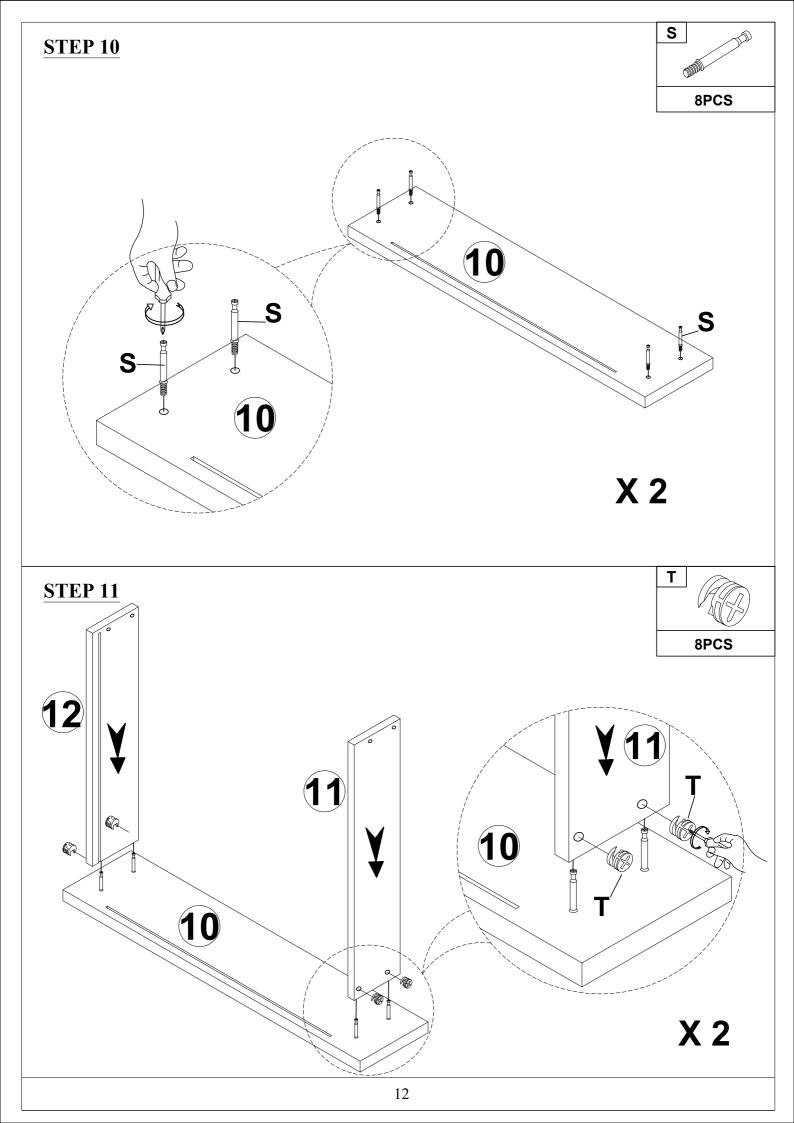

## HARDWARE LISTS Α В ¢ || Ø5/16" x 20mm 4mm Allen key (1pc) Hex-head bolt (4pcs) С D Ø5/16" x 30mm Ø5/16" x 40mm Hex-head bolt (6pcs) Hex-head bolt (5pcs) F Ε ((Ŏ) [0] Ø5/16" Ø5/16" Flat washer(15pcs) Spring washer (15pcs) Н G EQ. Ø5/16" x 70mm Hanger bolt (2pcs) Half moon (2pcs) L J Ø5/16" Nut (2pcs) Wrench (1pc) Κ L Ø1/4" x 30mm Ø1/4" x 50mm Hex-head bolt (2pcs) Hex-head bolt (8pcs) Μ Ν Ø1/4" Ø1/4 Spring washer (10pcs) Barrel nut (8pcs) Q R Ø1/4" Ø4 x 30mm Wood screw (44pcs) Flat washer(10pcs) S Т M Cam bolt (8pcs) Cam lock(8pcs)