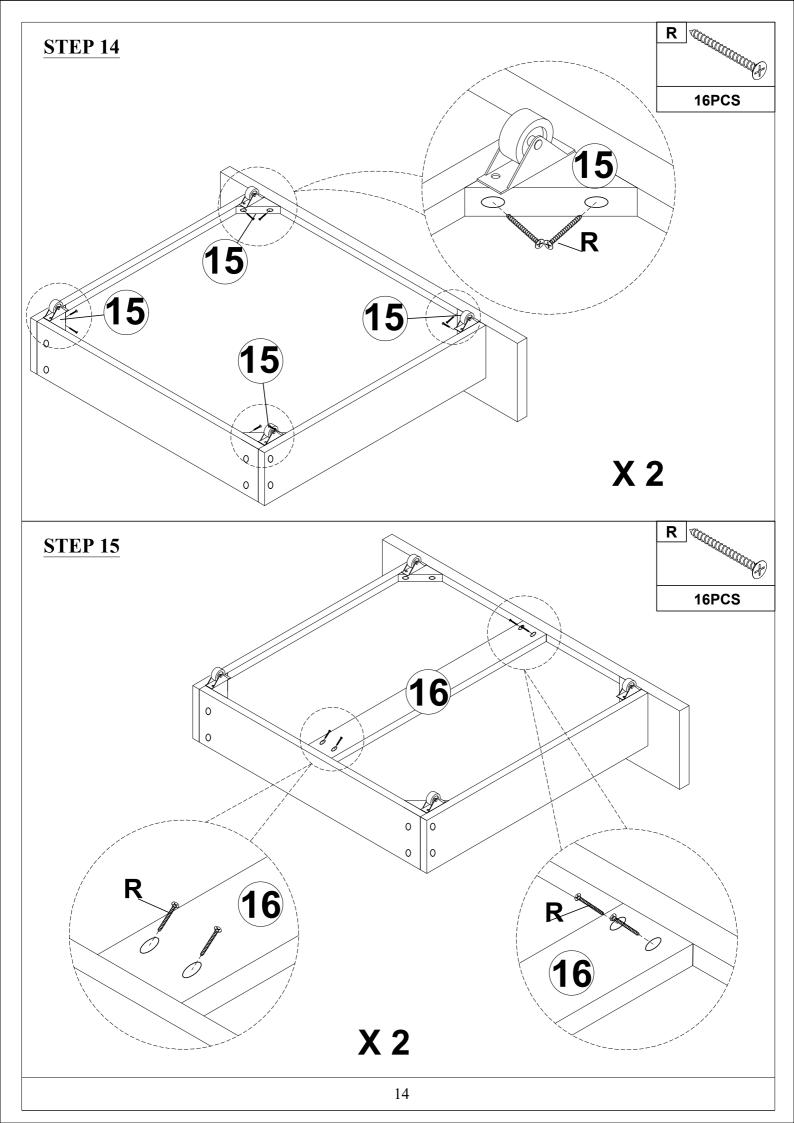

## HARDWARE LISTS Α В ¢ || Ø5/16" x 20mm 4mm Allen key (1pc) Hex-head bolt (4pcs) С D Ø5/16" x 30mm Ø5/16" x 40mm Hex-head bolt (6pcs) Hex-head bolt (5pcs) F Ε ((Ŏ) [0] Ø5/16" Ø5/16" Flat washer(15pcs) Spring washer (15pcs) Н G EQ. Ø5/16" x 70mm Hanger bolt (2pcs) Half moon (2pcs) L J Ø5/16" Nut (2pcs) Wrench (1pc) Κ L Ø1/4" x 30mm Ø1/4" x 50mm Hex-head bolt (2pcs) Hex-head bolt (8pcs) Μ Ν Ø1/4" Ø1/4 Spring washer (10pcs) Barrel nut (8pcs) Q R Ø1/4" Ø4 x 30mm Wood screw (44pcs) Flat washer(10pcs) S Т M Cam bolt (8pcs) Cam lock(8pcs)

## ASSEMBLY TOOLS REQUIRED (NOT INCLUDED)

Read this instruction carefully. See hardware and furniture part list for guidance. Be sure all parts are complete, before you assemble. Place all wooden furniture parts on a clean and flat soft surface to prevent from being scratched. Follow the figure to start assembling.

CAUTIONS :

- 1. Do not FULLY TIGHTEN the nut or nut bolt until all nut or bolt is ready assembled.
- 2. Do not OVER TIGHTEN the nut or bolt to avoid causing damages to the thread.
  - 3. Keep all hardware parts out of reach of children.
- NOTE : THE LIST AND QUANTITY SHOWN ARE FOR 1 UNIT ASSEMBLY.
  - 4