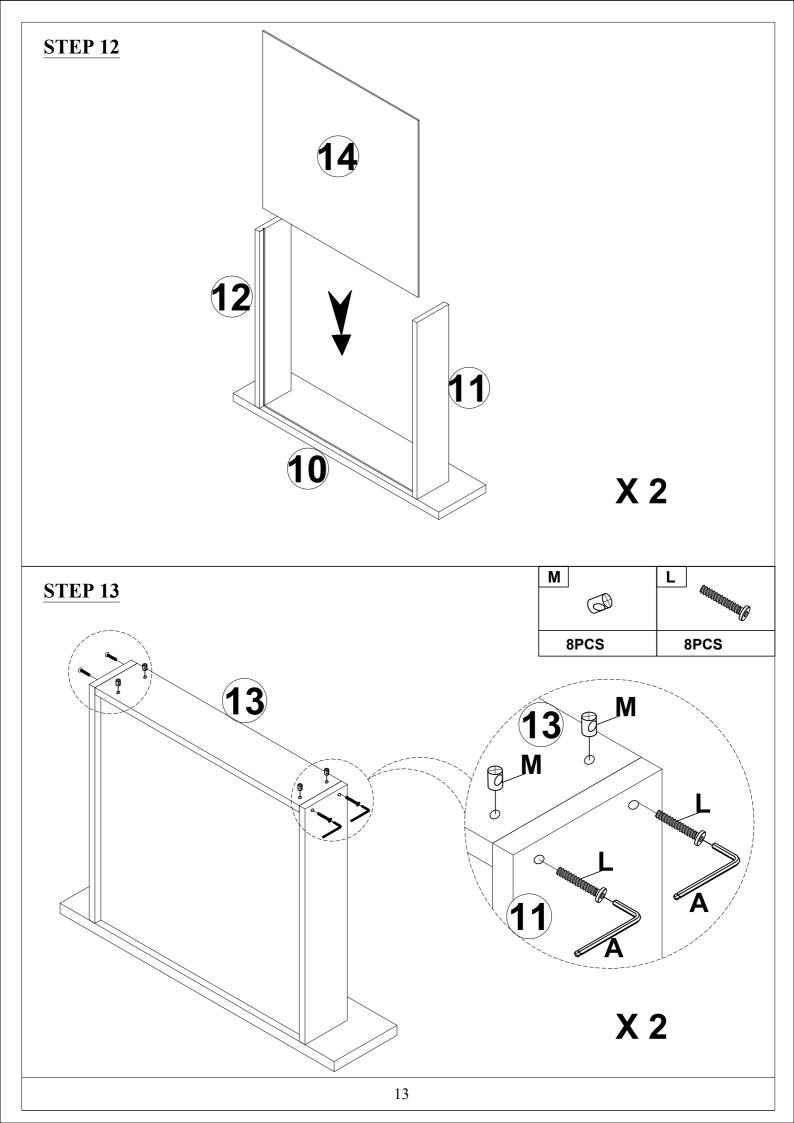

## HARDWARE LISTS Α В ¢ || Ø5/16" x 20mm 4mm Allen key (1pc) Hex-head bolt (4pcs) С D Ø5/16" x 30mm Ø5/16" x 40mm Hex-head bolt (6pcs) Hex-head bolt (5pcs) F Ε ((Ŏ) [0] Ø5/16" Ø5/16" Flat washer(15pcs) Spring washer (15pcs) Н G EQ. Ø5/16" x 70mm Hanger bolt (2pcs) Half moon (2pcs) L J Ø5/16" Nut (2pcs) Wrench (1pc) Κ L Ø1/4" x 30mm Ø1/4" x 50mm Hex-head bolt (2pcs) Hex-head bolt (8pcs) Μ Ν Ø1/4" Ø1/4 Spring washer (10pcs) Barrel nut (8pcs) Q R Ø1/4" Ø4 x 30mm Wood screw (44pcs) Flat washer(10pcs) S Т M Cam bolt (8pcs) Cam lock(8pcs)