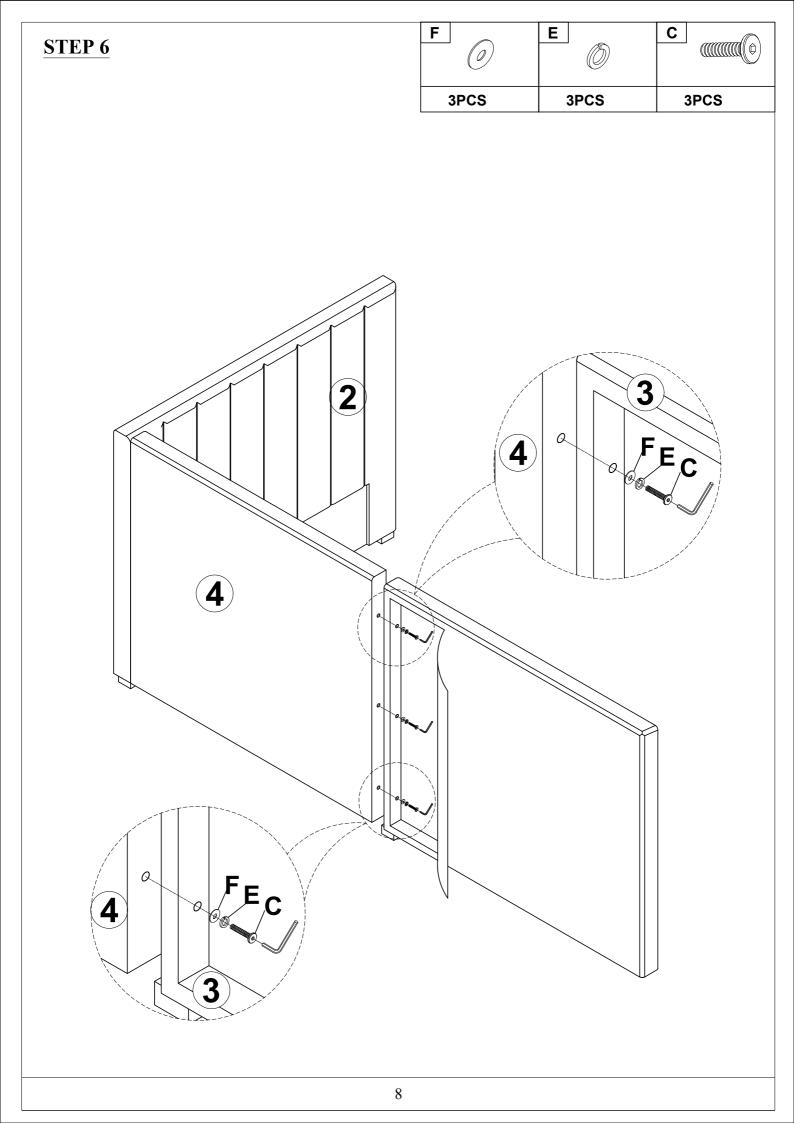

head bolt (8pcs) Μ Ν Ø1/4" Ø1/4 Spring washer (10pcs) Barrel nut (8pcs) Q R Ø1/4" Ø4 x 30mm Wood screw (44pcs) Flat washer(10pcs) S Т M Cam bolt (8pcs) Cam lock(8pcs)

## ASSEMBLY TOOLS REQUIRED (NOT INCLUDED)

Read this instruction carefully. See hardware and furniture part list for guidance. Be sure all parts are complete, before you assemble. Place all wooden furniture parts on a clean and flat soft surface to prevent from being scratched. Follow the figure to start assembling.

CAUTIONS :

- 1. Do not FULLY TIGHTEN the nut or nut bolt until all nut or bolt is ready assembled.
- 2. Do not OVER TIGHTEN the nut or bolt to avoid causing damages to the thread.
  - 3. Keep all hardware parts out of reach of children.
- NOTE : THE LIST AND QUANTITY SHOWN ARE FOR 1 UNIT ASSEMBLY.
  - 4