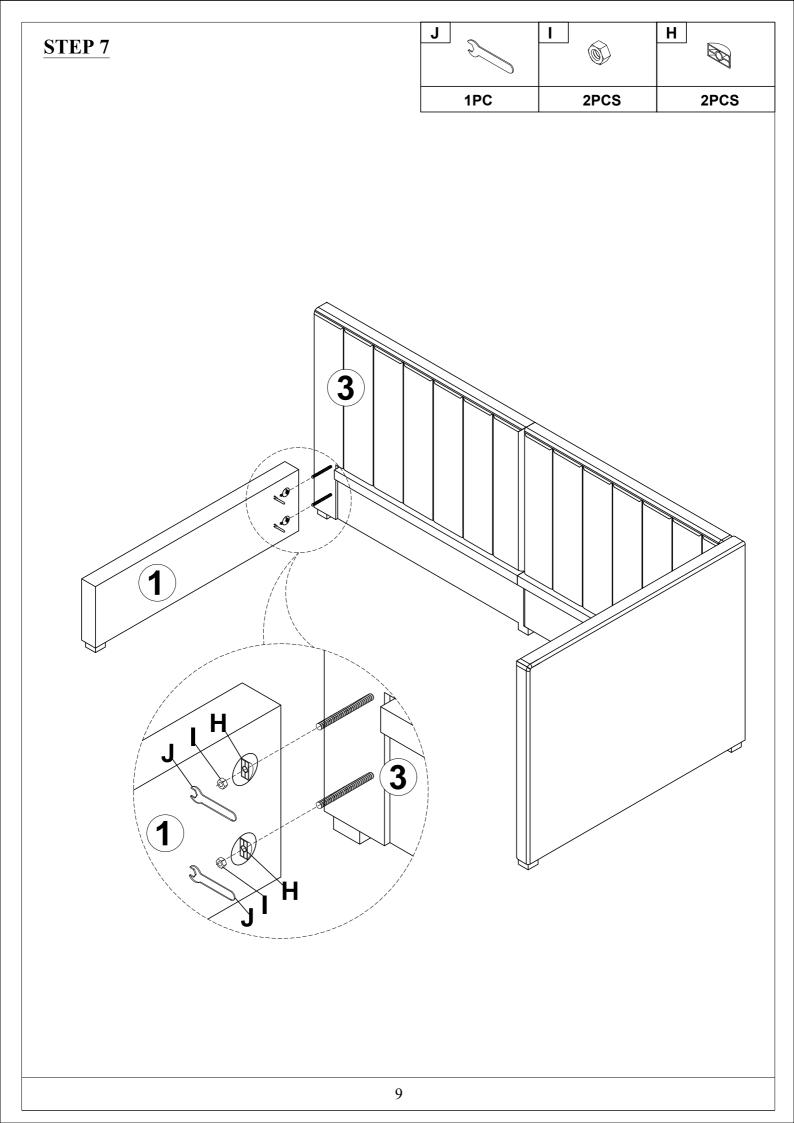

ad bolt (8pcs) Μ Ν Ø1/4" Ø1/4 Spring washer (10pcs) Barrel nut (8pcs) Q R Ø1/4" Ø4 x 30mm Wood screw (44pcs) Flat washer(10pcs) S Т M Cam bolt (8pcs) Cam lock(8pcs)

## ASSEMBLY TOOLS REQUIRED (NOT INCLUDED)

Read this instruction carefully. See hardware and furniture part list for guidance. Be sure all parts are complete, before you assemble. Place all wooden furniture parts on a clean and flat soft surface to prevent from being scratched. Follow the figure to start assembling.

CAUTIONS :

- 1. Do not FULLY TIGHTEN the nut or nut bolt until all nut or bolt is ready assembled.
- 2. Do not OVER TIGHTEN the nut or bolt to avoid causing damages to the thread.
  - 3. Keep all hardware parts out of reach of children.
- NOTE : THE LIST AND QUANTITY SHOWN ARE FOR 1 UNIT ASSEMBLY.
  - 4