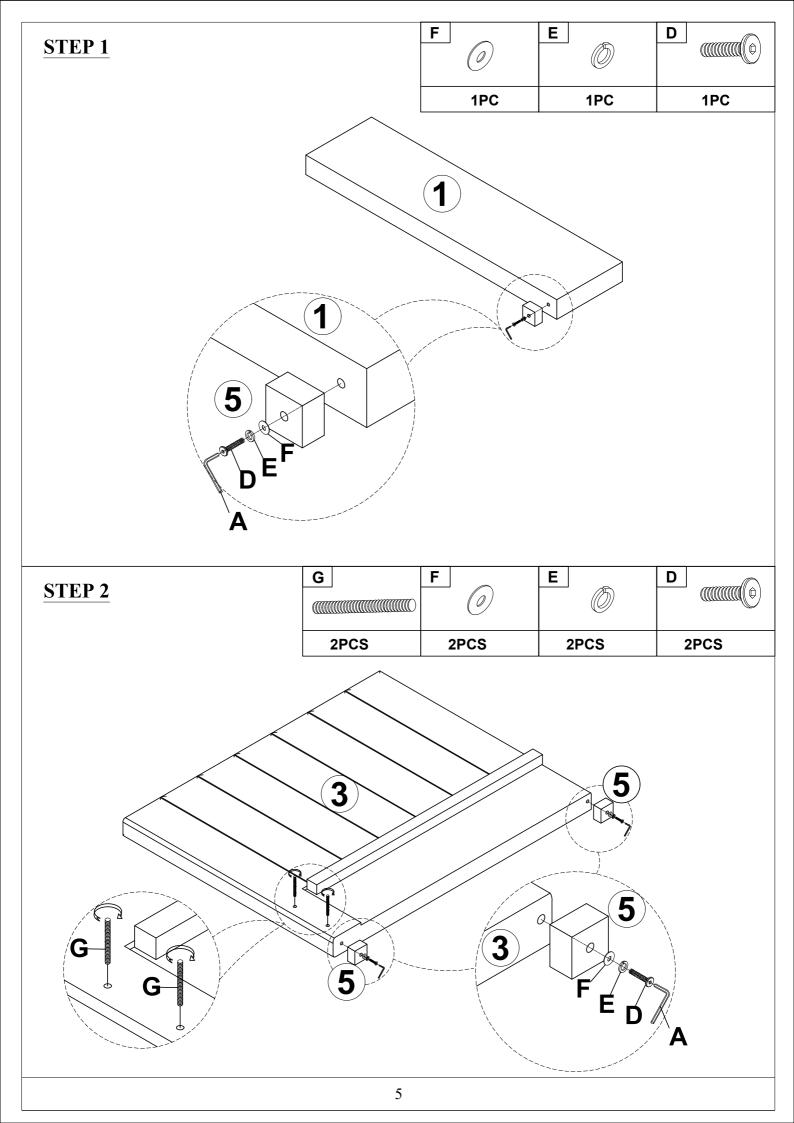

## HARDWARE LISTS Α В ¢ || Ø5/16" x 20mm 4mm Allen key (1pc) Hex-head bolt (4pcs) С D Ø5/16" x 30mm Ø5/16" x 40mm Hex-head bolt (6pcs) Hex-head bolt (5pcs) F Ε ((Ŏ) [0] Ø5/16" Ø5/16" Flat washer(15pcs) Spring washer (15pcs) Н G EQ. Ø5/16" x 70mm Hanger bolt (2pcs) Half moon (2pcs) L J Ø5/16" Nut (2pcs) Wrench (1pc) Κ L Ø1/4" x 30mm Ø1/4" x 50mm Hex-head bolt (2pcs) Hex-head bolt (8pcs) Μ Ν Ø1/4" Ø1/4 Spring washer (10pcs) Barrel nut (8pcs) Q R Ø1/4" Ø4 x 30mm Wood screw (44pcs) Flat washer(10pcs) S Т M Cam bolt (8pcs) Cam lock(8pcs)

CAUTIONS :

- 1. Do not FULLY TIGHTEN the nut or nut bolt until all nut or bolt is ready assembled.
- 2. Do not OVER TIGHTEN the nut or bolt to avoid causing damages to the thread.
  - 3. Keep all hardware parts out of reach of children.
- NOTE : THE LIST AND QUANTITY SHOWN ARE FOR 1 UNIT ASSEMBLY.
  - 4