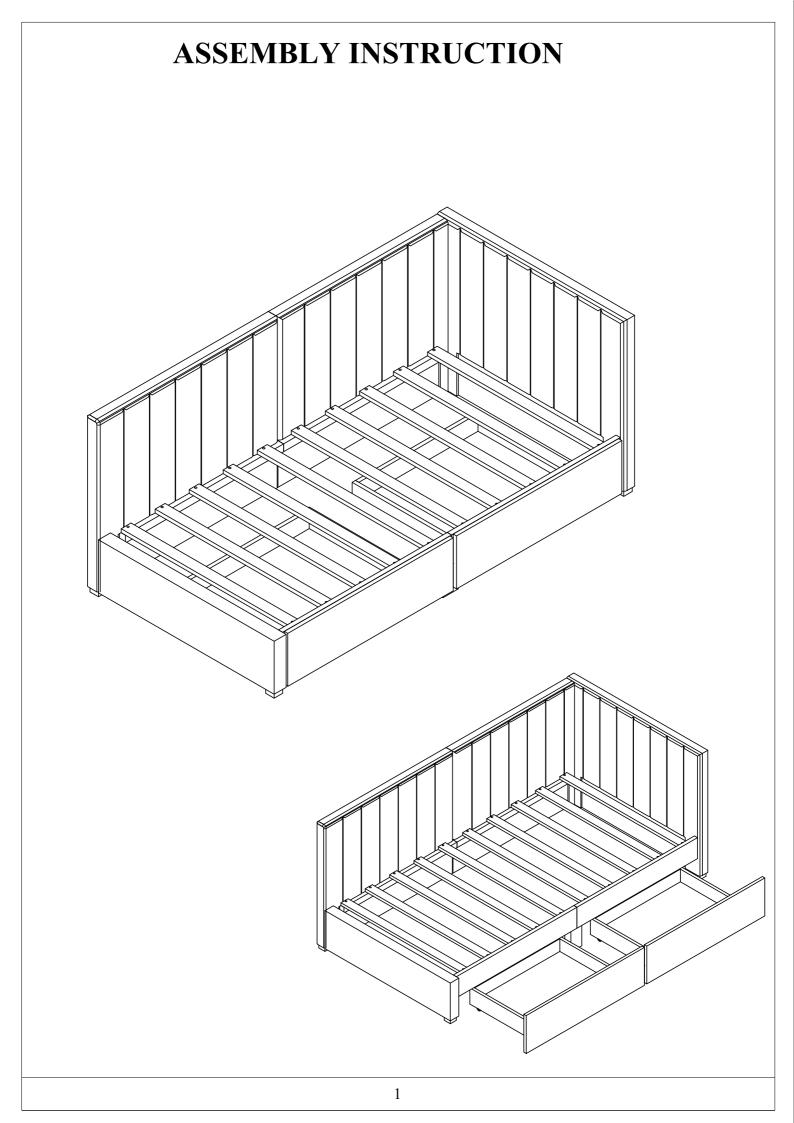

## ASSEMBLY TOOLS REQUIRED (NOT INCLUDED)

Read this instruction carefully. See hardware and furniture part list for guidance. Be sure all parts are complete, before you assemble. Place all wooden furniture parts on a clean and flat soft surface to prevent from being scratched. Follow the figure to start assembling.