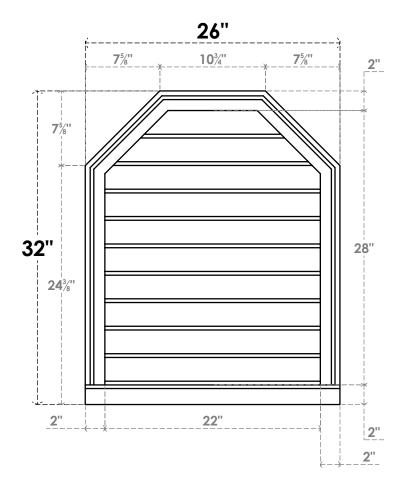

## GVPOT26X3203SN

26"W X 32"H OCTAGONAL TOP SURFACE MOUNT PVC GABLE VENT: NON-FUNCTIONAL, W/ 2"W X 2"P BRICKMOULD SILL FRAME

LOUVER HEIGHT: 2 3/4"

LOUVER QTY: 10

**FRONT** 

SIDE

EKENA MILLWORK 2300 WEST MAIN ST. CLARKSVILLE, TX 75426 TOLL FREE: 866-607-0453 WWW.EKENAMILLWORK.COM