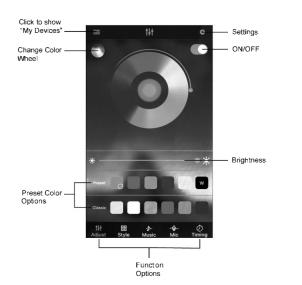

#### STEP 2

Start the app and select the menu at the top left of the app.

## STEP 3

Select "My Devices" and your device name will show below. Make sure the link icon is not broken next to the device name. If it is then just select the device name and refresh until the link icon shows a solid link.

# STEP 4

Select the menu again to return to the "Adjust" screen and toggle the ON/OFF switch to turn on the LED lights.

### STEP 5

Select the settings icon in the top right and select "Guide" for more detailed instructions.

Product Specifications Bluetooth: BLE V4.2 Input Voltage: 4.5 - 26V Working Temp: -25C to 75C Size: 43mm x 22mm x 11mm Weight: 30g Max Power: 144W(24V)