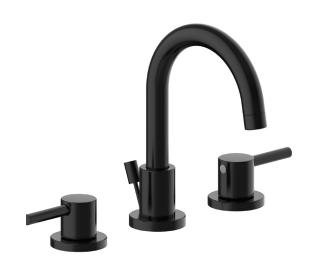

## Eastport II Widespread Bathroom Faucet Matte Black

## **SPECIFICATIONS**

MATERIAL: Zinc/Brass/Plastic

HANDLE MATERIAL: Zinc

SPOUT MATERIAL: Brass

CARTRIDGE MATERIAL: Cerai

CARTRIDGE MATERIAL: Ceramic
WATERWAY MATERIAL: Hybrid
DRAIN MATERIAL: Brass

FAUCET TYPE: Lav Widespread

**HANDLES - CONFIGURATION:** Double Handle

HANDLE REACH: 3.75"

**DIMENSIONS:** |3.3|" L × 6.43" D × 7.88" H

I.2 GPM

WEIGHT: 3.74 lbs.

PVD FINISH: No

**WARRANTY:** 5-Year limited warranty

**UPC CERTIFICATION NAME: cUPC** 