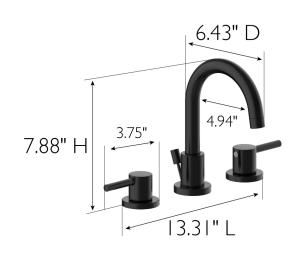

MOUNTING TYPE: Top Mount

MOUNTING HOLES: 3

MAX DECK THICKNESS: 1.62"

DECK PLATE - INCLUDED: No

SPOUT REACH: 4.94"

SPOUT HEIGHT: 7.88"

FLOW RATE:

LOW FLOW: Yes

**HANDLES - CONFIGURATION:** Double Handle

HANDLE REACH: 3.75"

**DIMENSIONS:** |3.3|" L × 6.43" D × 7.88" H

I.2 GPM

WEIGHT: 3.74 lbs.

PVD FINISH: No

**WARRANTY:** 5-Year limited warranty

**UPC CERTIFICATION NAME: cUPC** 