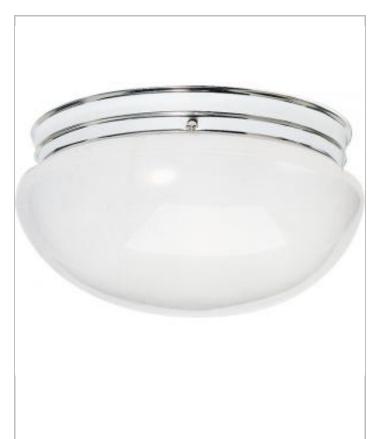

| General                   |                 |  |
|---------------------------|-----------------|--|
| Status                    | Active          |  |
| Finish                    | Polished Chrome |  |
| Style                     | Traditional     |  |
| Number of Lamps           | 2               |  |
| Height (in.)              | 6.00            |  |
| Width (in.)               | 12.00           |  |
| Indoor or Outdoor Fixture | Indoor          |  |

| Specifications    |              |
|-------------------|--------------|
| Base              | Medium       |
| Bulb Type         | Incandescent |
| Max Wattage       | 60           |
| Voltage           | 120V         |
| Bulb Included     | No           |
| Glass Description | White        |
| Weight (lb.)      | 3.51         |
| Fixture Type      | Flush Mount  |

| Compliance      |         |
|-----------------|---------|
| Safety Listing  | cULus   |
| Location Rating | Damp    |
| UL Application  | Ceiling |
| Energy Star     | No      |
| CA Prop 65      | Lead    |
| RoHS Compliant  | Yes     |