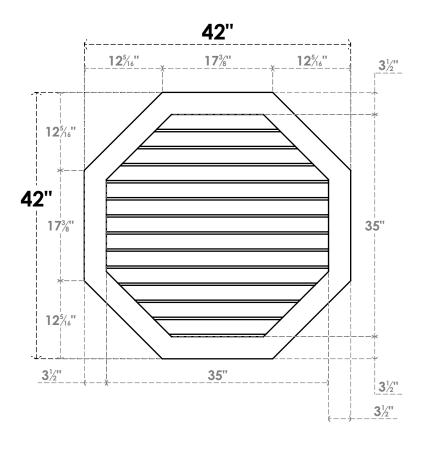

## GVPOC42X4201SN

42"W X 42"H OCTAGONAL SURFACE MOUNT PVC GABLE VENT: NON-FUNCTIONAL, W/ 3-1/2"W X 1"P STANDARD FRAME

**FRONT** 

SIDE

LOUVER HEIGHT: 2 3/4"

LOUVER QTY: 13

EKENA MILLWORK 2300 WEST MAIN ST. CLARKSVILLE, TX 75426 TOLL FREE: 866-607-0453 WWW.EKENAMILLWORK.COM