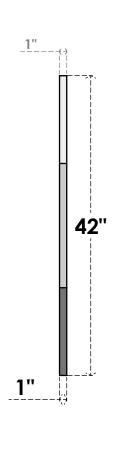

## GVPOC42X4201SN

42"W X 42"H OCTAGONAL SURFACE MOUNT PVC GABLE VENT: NON-FUNCTIONAL, W/ 3-1/2"W X 1"P STANDARD FRAME

**FRONT** 

SIDE

LOUVER HEIGHT: 2 3/4"

LOUVER QTY: 13

EKENA MILLWORK 2300 WEST MAIN ST. CLARKSVILLE, TX 75426 TOLL FREE: 866-607-0453 WWW.EKENAMILLWORK.COM