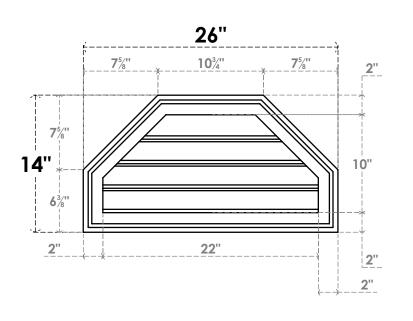

## GVPOT26X1402SF

26"W X 14"H OCTAGONAL TOP SURFACE MOUNT PVC GABLE VENT: FUNCTIONAL, W/ 2"W X 1-1/2"P BRICKMOULD FRAME

**VENTING AREA: 13.81 SQ IN** 

LOUVER HEIGHT: 2 1/2"

LOUVER QTY: 4

**FRONT** 

**NOTES** 