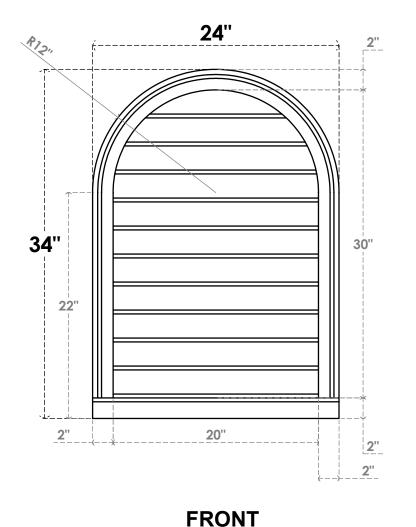

## GVPRT24X3403SN

24"W X 34"H ROUND TOP SURFACE MOUNT PVC GABLE VENT: NON-FUNCTIONAL, W/ 2"W X 2"P **BRICKMOULD SILL FRAME** 

SIDE

LOUVER HEIGHT: 2 3/4"

LOUVER QTY: 11

1. INSTALLATION TO BE COMPLETED IN ACCORDANCE WITH MANUFACTURER'S SPECIFICATIONS.
2. DRAWING MAY NOT BE TO SCALE