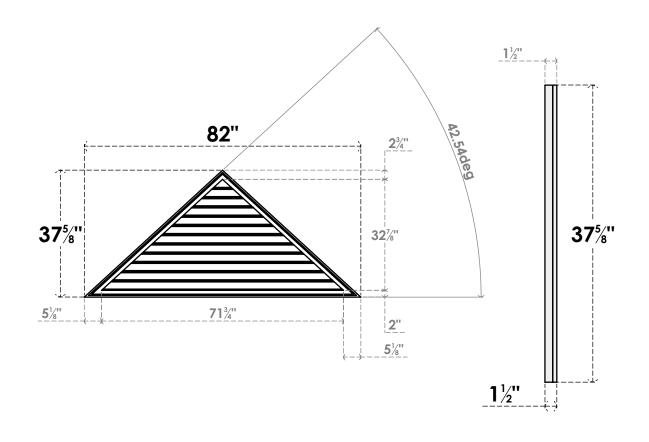

## GVPTR82X3802SF

82"W X 37-5/8"H TRIANGLE SURFACE MOUNT PVC GABLE VENT 11/12 PITCH: FUNCTIONAL, W/ 2"W X 1-1/2"P BRICKMOULD FRAME

**VENTING AREA: 98.62 SQ IN** LOUVER HEIGHT: 2 3/4"

LOUVER QTY: 12

**FRONT** 

SIDE

1. INSTALLATION TO BE COMPLETED IN ACCORDANCE WITH MANUFACTURER'S SPECIFICATIONS. 2. DRAWING MAY NOT BE TO SCALE

3. THIS DRAWING IS INTENDED FOR DESIGN AND PLANNING PURPOSES ONLY.

4. ALL INFORMATION CONTAINED HEREIN WAS CURRENT AT THE TIME OF DEVELOPMENT BUT MUST BE REVIEWED AND APPROVED BY THE PRODUCT MANUFACTURER TO BE CONSIDERED ACCURATE.