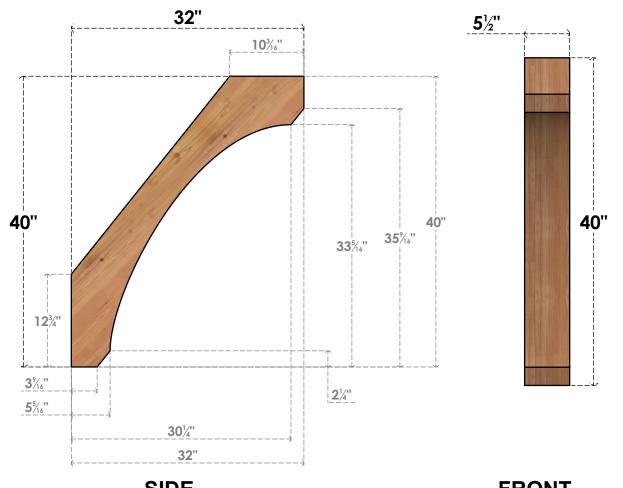

## BRC06X32X40LEC00SWR

5 1/2"W X 32"D X 40"H LEGACY SMOOTH BRACE, WESTERN RED CEDAR

SIDE **FRONT** 

**EKENA MILLWORK** 2300 WEST MAIN ST. CLARKSVILLE, TX 75426 TOLL FREE: 866-607-0453 WWW.EKENAMILLWORK.COM