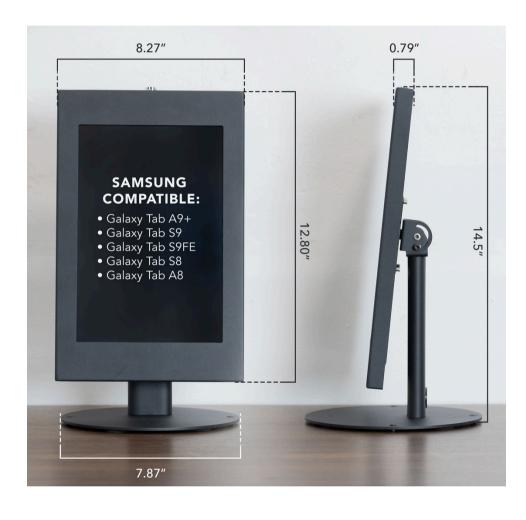

#### **SPECIFICATIONS**

| Compatible with: | Galaxy Tab A9+, Galaxy Tab S9, Galaxy Tab S9FE,<br>Galaxy Tab S8, Galaxy Tab A8 |
|------------------|---------------------------------------------------------------------------------|
| Tilt:            | +/-90°                                                                          |
| Screen Rotation: | 90°                                                                             |
| Material:        | Steel                                                                           |
| Base:            | Freestanding, bolt-down, grommet                                                |