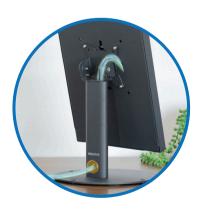

tion Video



Manual

#### **Anti-Theft Tablet Countertop Stand for Samsung**

## **MOUNT-IT!**





Grommet or bolt down base



Anti-theft security lock

#### **SPECIFICATIONS**

| Compatible with: | Galaxy Tab A9+, Galaxy Tab S9, Galaxy Tab S9FE,<br>Galaxy Tab S8, Galaxy Tab A8 |
|------------------|---------------------------------------------------------------------------------|
| Tilt:            | +/-90°                                                                          |
| Screen Rotation: | 90°                                                                             |
| Material:        | Steel                                                                           |
| Base:            | Freestanding, bolt-down, grommet                                                |



Cable management