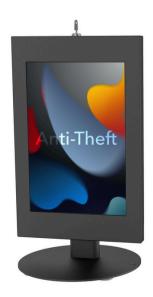

# Anti-Theft Tablet Countertop Stand for Samsung

The Lockable Tablet Countertop Stand provides secure, versatile tablet display for public and commercial use. Its tamper-proof enclosure fits Samsung Galaxy Tab A and Tab S models, ideal for retail, hotels, and trade shows. The rotating and tilting design allows easy viewing adjustments, while the freestanding or grommet base ensures flexible setup.

- Lockable, tamper-proof design provides security in public areas
- Freestanding base that can be fixed to the countertop for a secure installation

- Durable construction from high-strength steel
- Universal enclosure designed to fit Samsung Galaxy
   Tab A and Tab S tablets
- Rotate and tilt capability allows for landscape and portrait viewing at the desired angle

## **MOUNT-IT!**

Grommet or bolt down base

Anti-theft security lock