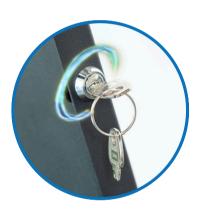

- Lockable, tamper-proof design provides security in public areas
- Freestanding base that can be fixed to the countertop for a secure installation

- Durable construction from high-strength steel
- Universal enclosure designed to fit Samsung Galaxy
   Tab A and Tab S tablets
- Rotate and tilt capability allows for landscape and portrait viewing at the desired angle

## **MOUNT-IT!**

Grommet or bolt down base

Anti-theft security lock