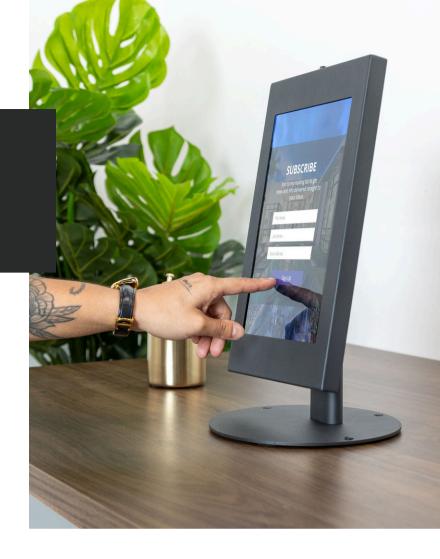

# Anti-Theft Tablet Countertop Stand for Samsung

The Lockable Tablet Countertop Stand provides secure, versatile tablet display for public and commercial use. Its tamper-proof enclosure fits Samsung Galaxy Tab A and Tab S models, ideal for retail, hotels, and trade shows. The rotating and tilting design allows easy viewing adjustments, while the freestanding or grommet base ensures flexible setup.

- Lockable, tamper-proof design provides security in public areas
- Freestanding base that can be fixed to the countertop for a secure installation

- Durable construction from high-strength steel
- Universal enclosure designed to fit Samsung Galaxy
   Tab A and Tab S tablets
- Rotate and tilt capability allows for landscape and portrait viewing at the desired angle