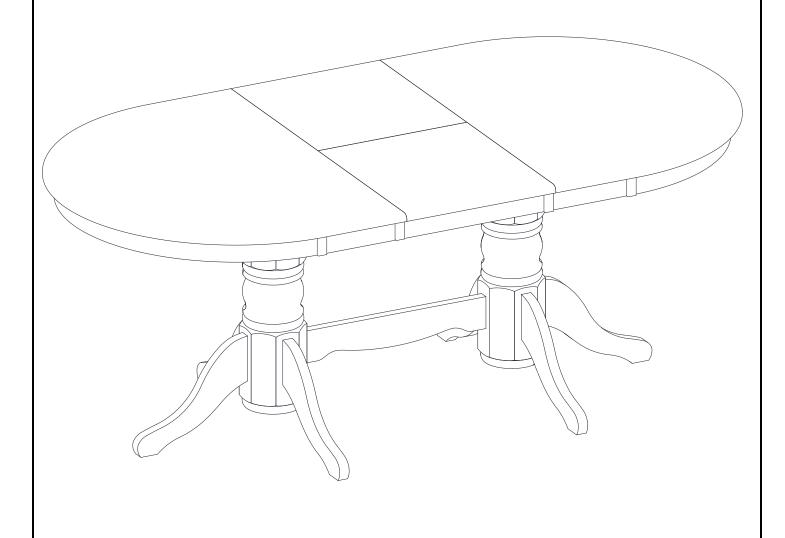

### **ASSEMBLY INSTRUCTIONS**

Description: DOUBLE PEDESTAL DINING TABLE WITH 17" BUTTERFLY LEAF

Dimension: 40"Wx67.37"/59"Lx30"H

Cube size : 61.4"x42"x6.7" NW :88 LBS

(Top) GW :99 LBS

Cube size : 26.7"x18.5x7.4" NW : 28.6 LBS

(Pedestal) GW: 33 LBS

DOUBLE PEDESTAL DINING TABLE WITH 17" BUTTERFLY LEAF

### STEP 3

Unlatch 2 end pieces of table top by the latches underneath table top. Pull the 2 ends of the table top apart.

### STEP 4

Unfold the butterfly leaf with the apron at both ends straightened up as shown on the Step 6. Place flattened butterfly leaf at the center of the table. Then push two end pieces inward making sure all pins & holes aligned. Latch them together by the 4 latches underneath table top