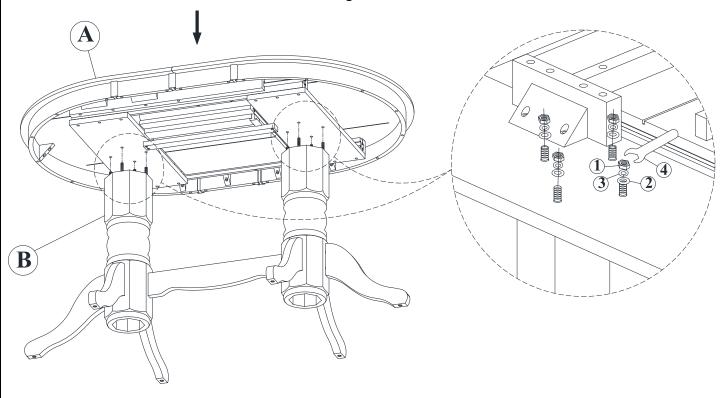

# STEP 2

Carefully put Top (A) on pedestals (B). Attach Top (A) to pedestals (B) with hexagon nuts (1), washers (2) and (3) as shown below. Tighten with wrench (4).

DOUBLE PEDESTAL DINING TABLE WITH 17" BUTTERFLY LEAF