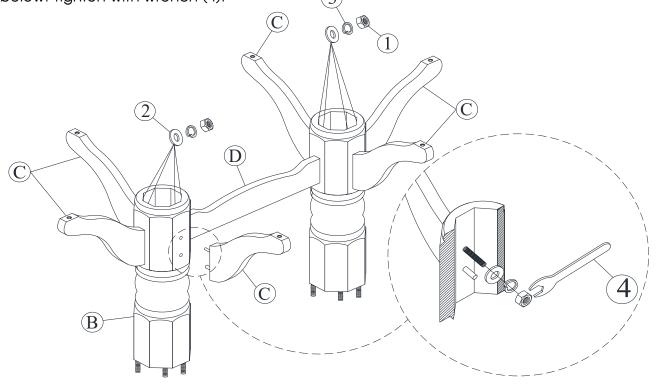

### STEP 1

Attach crossbar (D) and legs (C) to pedestals (B) with nuts (1), washers (2) and (3) as shown below. Tighten with wrench (4).