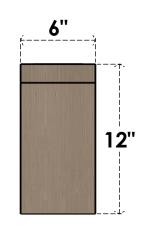

## FRONT PROFILE

## ITEM NUMBER: CORU06X36X12CONRCPR

6"W X 36"D X 12"H SERIES 3 THIN CONCORD ROUGH CEDAR TIMBERTHANE FAUX WOOD CORBEL, PRIMED