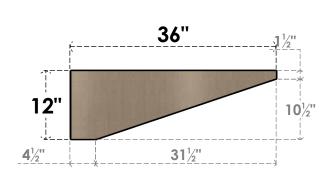

## SIDE PROFILE

## ITEM NUMBER: CORU06X36X12CONRCPR

6"W X 36"D X 12"H SERIES 3 THIN CONCORD ROUGH CEDAR TIMBERTHANE FAUX WOOD CORBEL, PRIMED