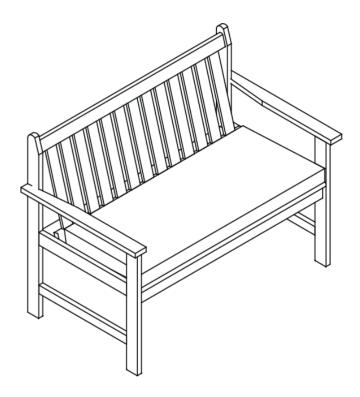

Ŧ

Step 1

Use screws (HW1) to attach leg frames (A) to back frame (B), seat frame (C) & cross bar of leg (D), tighten with allen key (HW3).

Step 2

Use screw (HW2) to connect seat frame (C) and back frame (B), tighten(HW2) by allen key (HW3). Complete.