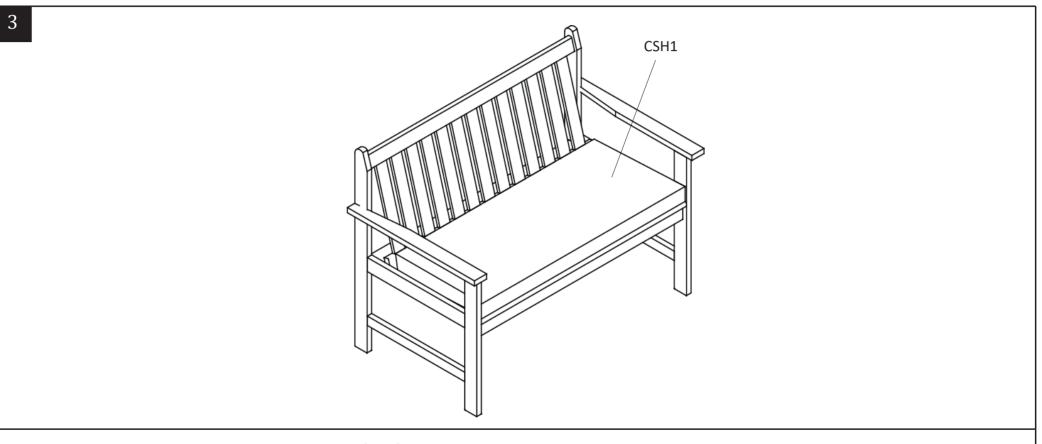

\*

Step 3

Put Seat Cushion (CSH1) on the Chair.

The Chair is ready to be used.