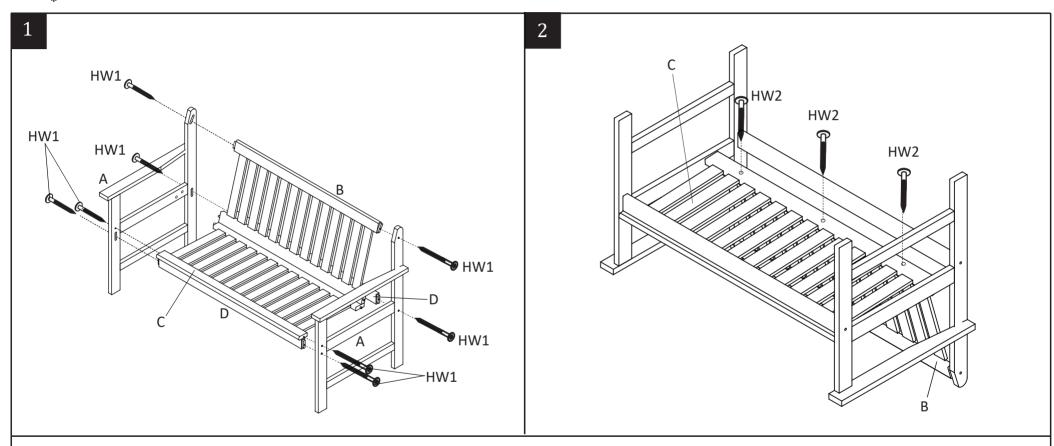

Ŧ

Step 1

Use screws (HW1) to attach leg frames (A) to back frame (B), seat frame (C) & cross bar of leg (D), tighten with allen key (HW3).

Step 2

Use screw (HW2) to connect seat frame (C) and back frame (B), tighten(HW2) by allen key (HW3). Complete.