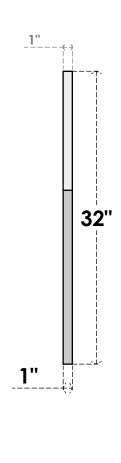

## GVPOL26X3201SF

26"W X 32"H HALF OCTAGON TOP LEFT SURFACE MOUNT PVC GABLE VENT: FUNCTIONAL, W/ 3-1/2"W X 1"P STANDARD FRAME

**VENTING AREA: 33.95 SQ IN** LOUVER HEIGHT: 2 3/4"

LOUVER QTY: 9

**FRONT** 

SIDE