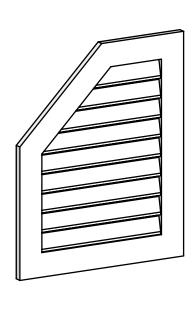

## GVPOL26X3201SF

26"W X 32"H HALF OCTAGON TOP LEFT SURFACE MOUNT PVC GABLE VENT: FUNCTIONAL, W/ 3-1/2"W X 1"P STANDARD FRAME

**VENTING AREA: 33.95 SQ IN** LOUVER HEIGHT: 2 3/4"

LOUVER QTY: 9

**FRONT** 

SIDE