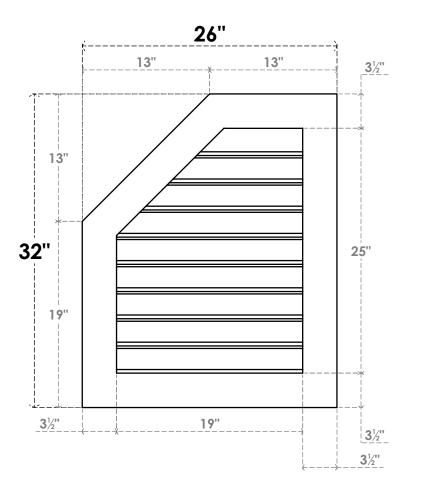

## GVPOL26X3201SF

26"W X 32"H HALF OCTAGON TOP LEFT SURFACE MOUNT PVC GABLE VENT: FUNCTIONAL, W/ 3-1/2"W X 1"P STANDARD FRAME

**VENTING AREA: 33.95 SQ IN** LOUVER HEIGHT: 2 3/4"

LOUVER QTY: 9

**FRONT** 

SIDE