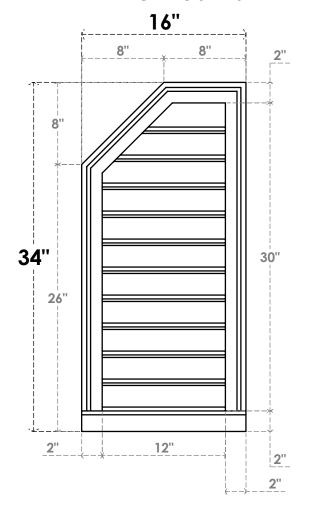

## GVPOL16X3403SF

16"W X 34"H HALF OCTAGON TOP LEFT SURFACE MOUNT PVC GABLE VENT: FUNCTIONAL, W/ 2"W X 2"P BRICKMOULD SILL FRAME

**VENTING AREA: 28.63 SQ IN** LOUVER HEIGHT: 2 3/4" LOUVER QTY: 11

**FRONT** 