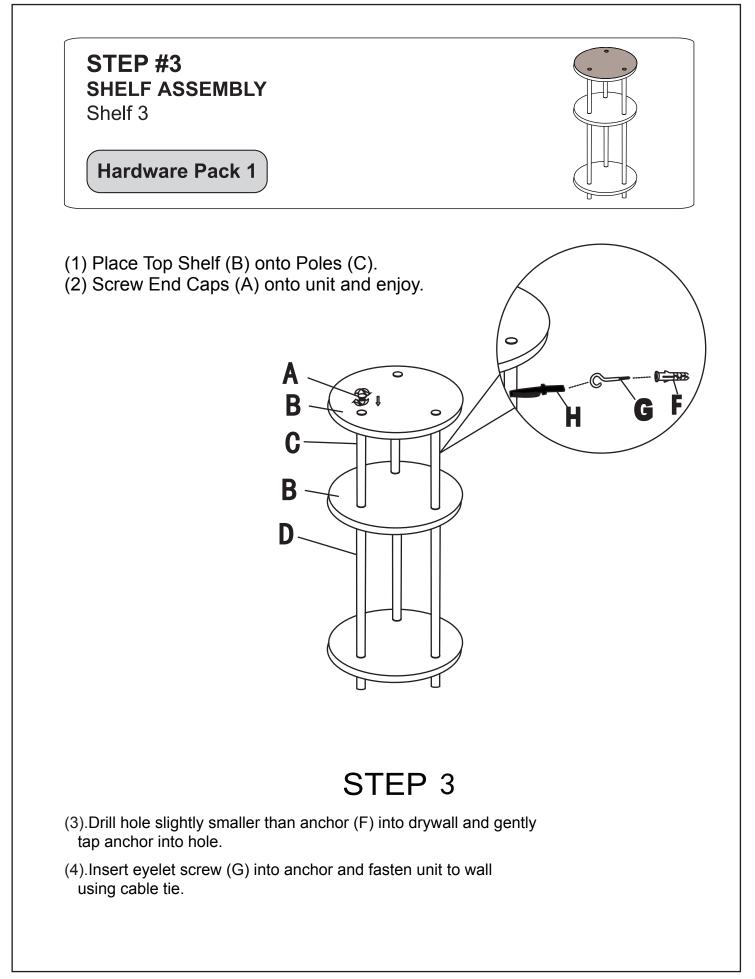

## **Item Identification**

For ease of identification all parts are labeled to correspond to the Step number in which the part is used.