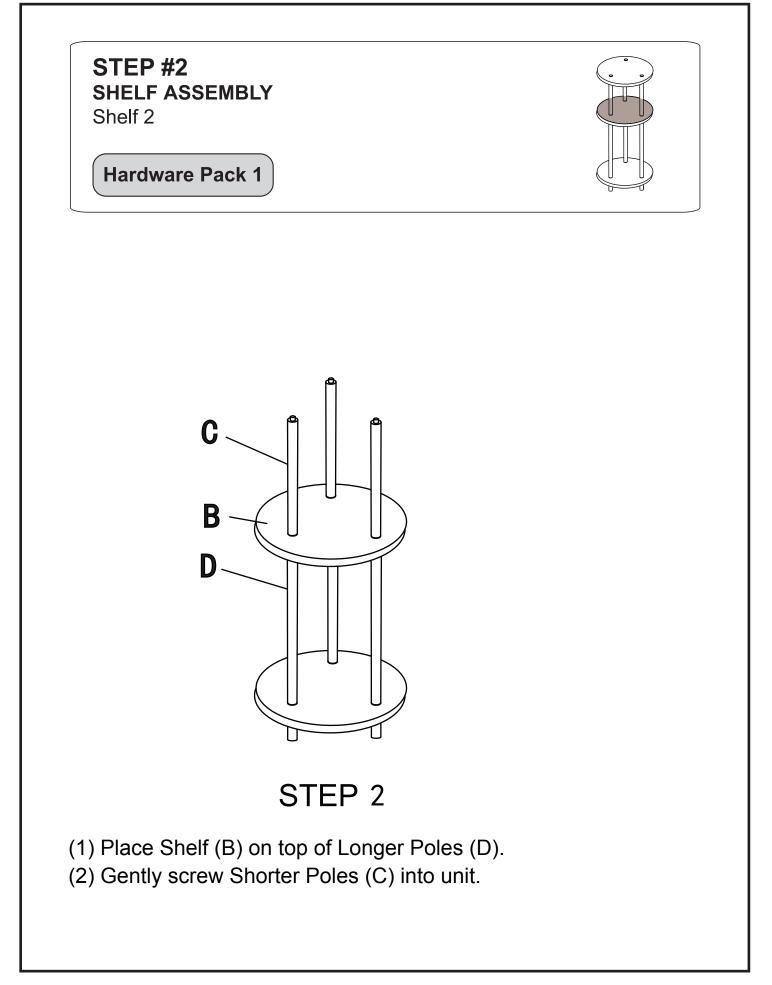

## **Item Identification**

For ease of identification all parts are labeled to correspond to the Step number in which the part is used.