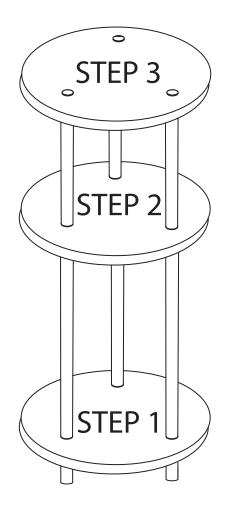

## **Item Identification**

For ease of identification all parts are labeled to correspond to the Step number in which the part is used.