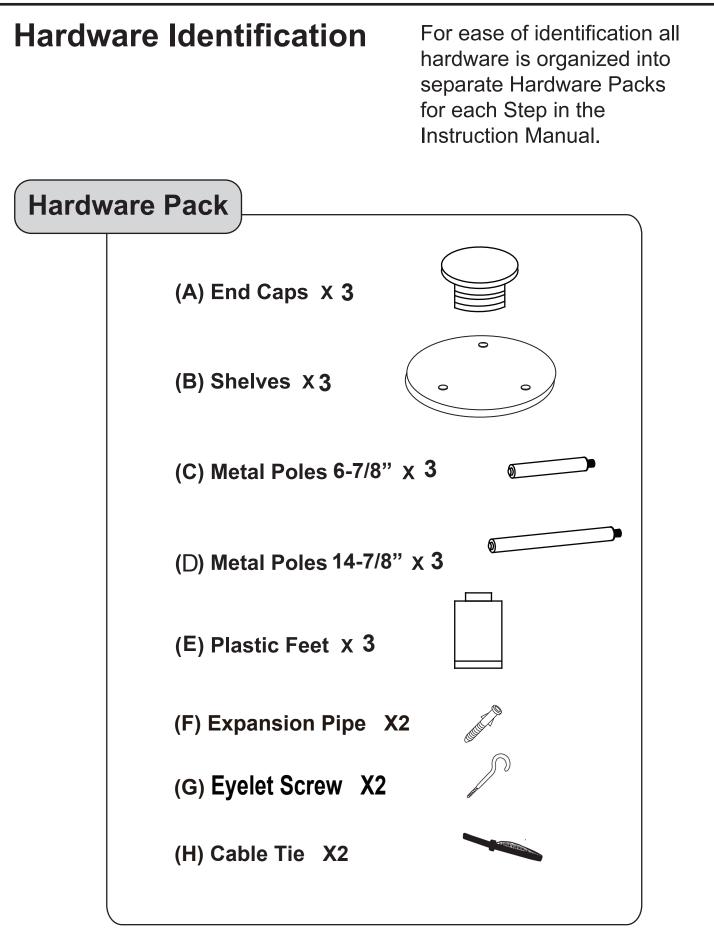

## **Item Identification**

For ease of identification all parts are labeled to correspond to the Step number in which the part is used.