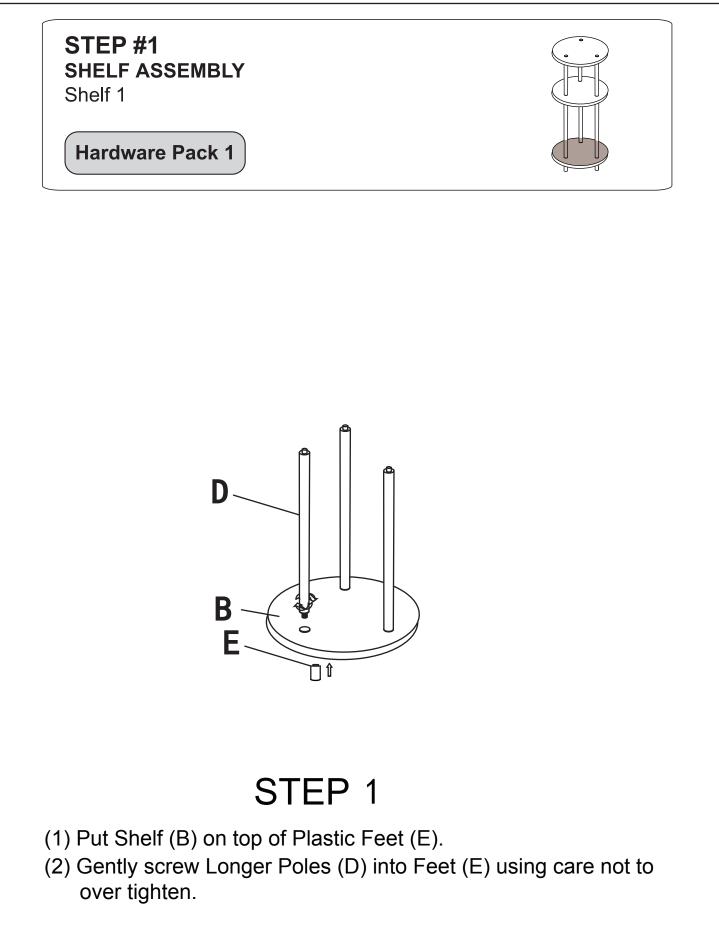

## **Item Identification**

For ease of identification all parts are labeled to correspond to the Step number in which the part is used.