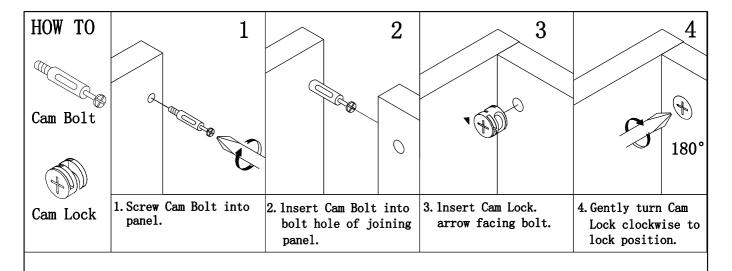

#### PARTS IDENTIFICATION

| Z  | HARDWARE PACKAGE |           |      |
|----|------------------|-----------|------|
| NO | DESCRIPTION      |           | Q'TY |
| 1  | LARGE CAMBOLT    | L=29mm    | 8pcs |
| 2  | LARGE CAMLOCK    | ¢15mm     | 8pcs |
| 3  | SMALL CAMBOLT    | L=20mm    | 4pcs |
| 4  | SMALL CAMLOCK    | ET12mm    | 4pcs |
| 5  | LONG DOWEL       | ¢8X25mm   | 7pcs |
| 6  | SHORT DOWEL      | ¢6X30mm   | 2pcs |
| 7  | SCREW            | ¢4x30mm   | 6pcs |
| 8  | WOOD SCREW       | ¢7x48mm   | 4pcs |
| 9  | WASHER           | ¢8X16X2mm | 4pcs |
| 10 | WRENCH           | M4mm      | lpc  |
| 11 | INNER HEX SCREW  | M6x20mm   | 8pcs |
| 12 | STICKER          | ¢22mm     | 8pcs |
| 13 | GLUE             | 1. 1      | lpc  |