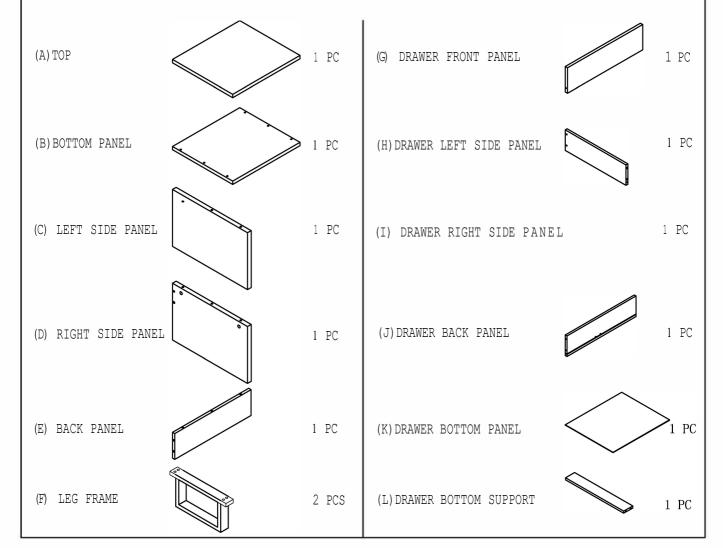

#### PARTS IDENTIFICATION

| Z  | HARDWARE PACKAGE |           |      |
|----|------------------|-----------|------|
| NO | DESCRIPTION      |           | Q'TY |
| 1  | LARGE CAMBOLT    | L=29mm    | 8pcs |
| 2  | LARGE CAMLOCK    | ¢15mm     | 8pcs |
| 3  | SMALL CAMBOLT    | L=20mm    | 4pcs |
| 4  | SMALL CAMLOCK    | ET12mm    | 4pcs |
| 5  | LONG DOWEL       | ¢8X25mm   | 7pcs |
| 6  | SHORT DOWEL      | ¢6X30mm   | 2pcs |
| 7  | SCREW            | ¢4x30mm   | 6pcs |
| 8  | WOOD SCREW       | ¢7x48mm   | 4pcs |
| 9  | WASHER           | ¢8X16X2mm | 4pcs |
| 10 | WRENCH           | M4mm      | lpc  |
| 11 | INNER HEX SCREW  | M6x20mm   | 8pcs |
| 12 | STICKER          | ¢22mm     | 8pcs |
| 13 | GLUE             | 1. 1      | lpc  |