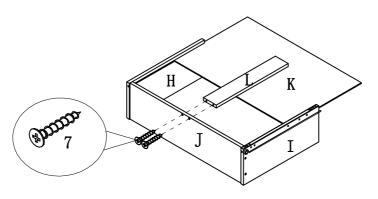

ASSEMBLy TIME PER UNIT: 120 MINUTES

#### PARTS IDENTIFICATION



| Z  | HARDWARE PACKAGE |           |      |
|----|------------------|-----------|------|
| NO | DESCRIPTION      |           | Q'TY |
| 1  | LARGE CAMBOLT    | L=29mm    | 8pcs |
| 2  | LARGE CAMLOCK    | ¢15mm     | 8pcs |
| 3  | SMALL CAMBOLT    | L=20mm    | 4pcs |
| 4  | SMALL CAMLOCK    | ET12mm    | 4pcs |
| 5  | LONG DOWEL       | ¢8X25mm   | 7pcs |
| 6  | SHORT DOWEL      | ¢6X30mm   | 2pcs |
| 7  | SCREW            | ¢4x30mm   | 6pcs |
| 8  | WOOD SCREW       | ¢7x48mm   | 4pcs |
| 9  | WASHER           | ¢8X16X2mm | 4pcs |
| 10 | WRENCH           | M4mm      | lpc  |
| 11 | INNER HEX SCREW  | M6x20mm   | 8pcs |
| 12 | STICKER          | ¢22mm     | 8pcs |
| 13 | GLUE             | 1. 1      | lpc  |



### STEP2



## STEP3





### STEP4