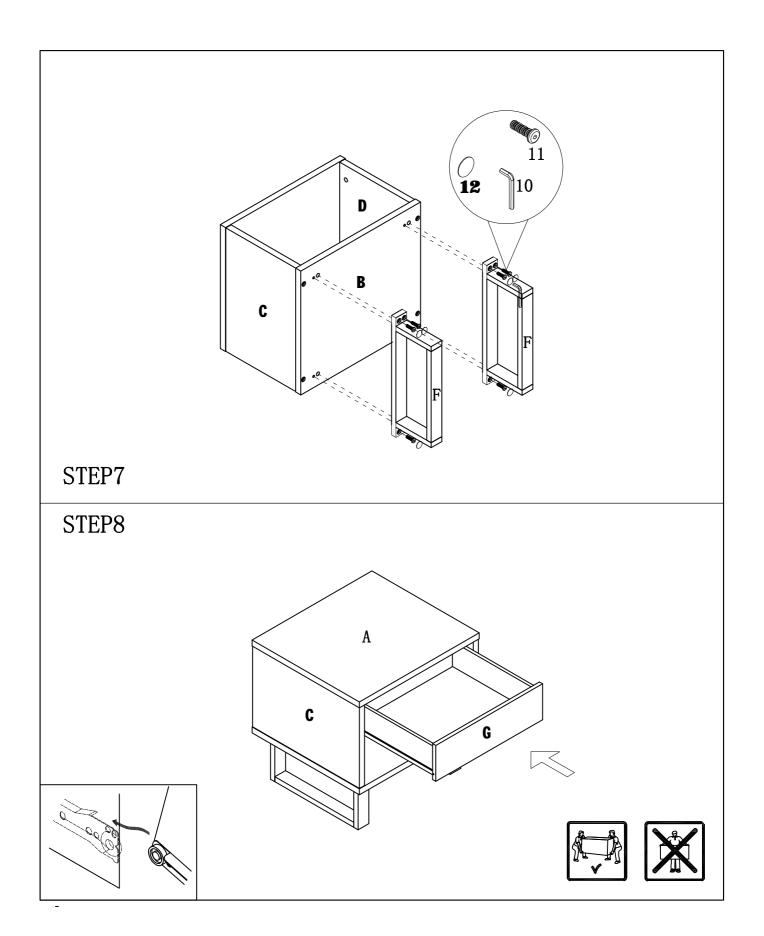

#### PARTS IDENTIFICATION

| Z  | HARDWARE PACKAGE |           |      |
|----|------------------|-----------|------|
| NO | DESCRIPTION      |           | Q'TY |
| 1  | LARGE CAMBOLT    | L=29mm    | 8pcs |
| 2  | LARGE CAMLOCK    | ¢15mm     | 8pcs |
| 3  | SMALL CAMBOLT    | L=20mm    | 4pcs |
| 4  | SMALL CAMLOCK    | ET12mm    | 4pcs |
| 5  | LONG DOWEL       | ¢8X25mm   | 7pcs |
| 6  | SHORT DOWEL      | ¢6X30mm   | 2pcs |
| 7  | SCREW            | ¢4x30mm   | 6pcs |
| 8  | WOOD SCREW       | ¢7x48mm   | 4pcs |
| 9  | WASHER           | ¢8X16X2mm | 4pcs |
| 10 | WRENCH           | M4mm      | lpc  |
| 11 | INNER HEX SCREW  | M6x20mm   | 8pcs |
| 12 | STICKER          | ¢22mm     | 8pcs |
| 13 | GLUE             | 1. 1      | lpc  |