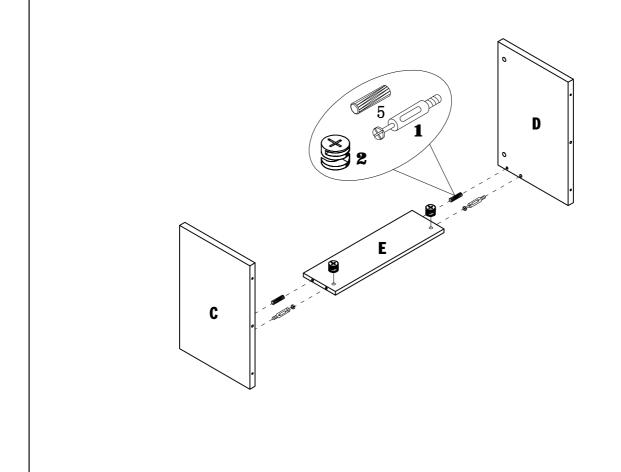

MINUTES

#### PARTS IDENTIFICATION



| Z  | HARDWARE PACKAGE |           |      |
|----|------------------|-----------|------|
| NO | DESCRIPTION      |           | Q'TY |
| 1  | LARGE CAMBOLT    | L=29mm    | 8pcs |
| 2  | LARGE CAMLOCK    | ¢15mm     | 8pcs |
| 3  | SMALL CAMBOLT    | L=20mm    | 4pcs |
| 4  | SMALL CAMLOCK    | ET12mm    | 4pcs |
| 5  | LONG DOWEL       | ¢8X25mm   | 7pcs |
| 6  | SHORT DOWEL      | ¢6X30mm   | 2pcs |
| 7  | SCREW            | ¢4x30mm   | 6pcs |
| 8  | WOOD SCREW       | ¢7x48mm   | 4pcs |
| 9  | WASHER           | ¢8X16X2mm | 4pcs |
| 10 | WRENCH           | M4mm      | lpc  |
| 11 | INNER HEX SCREW  | M6x20mm   | 8pcs |
| 12 | STICKER          | ¢22mm     | 8pcs |
| 13 | GLUE             | 1. 1      | lpc  |



### STEP2



## STEP3





### STEP4