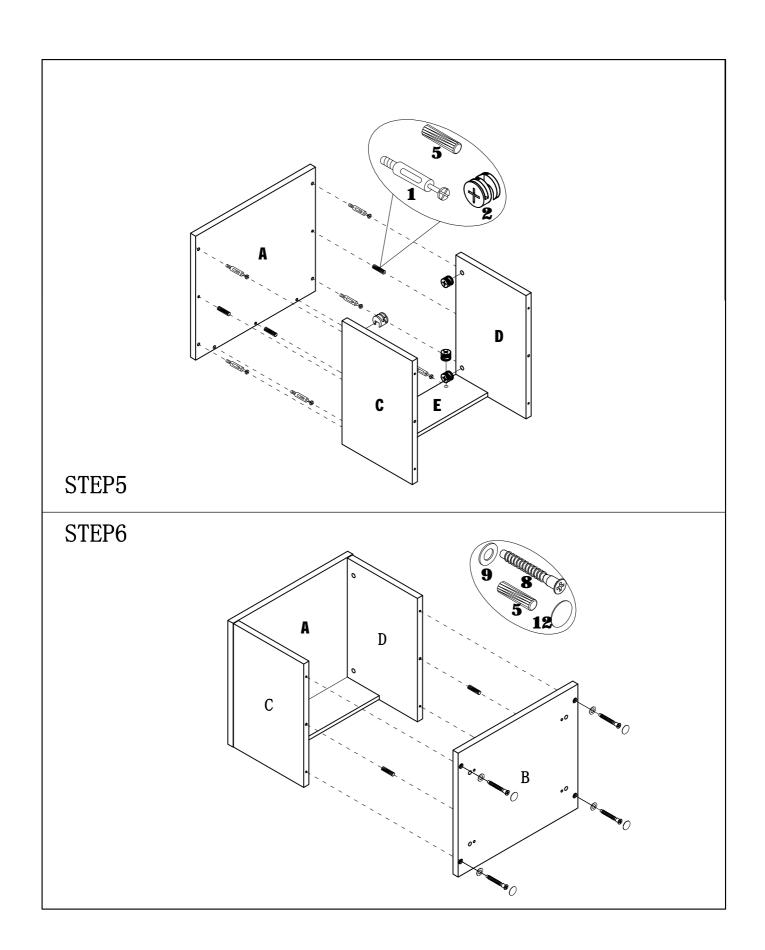

#### PARTS IDENTIFICATION

| Z  | HARDWARE PACKAGE |           |      |
|----|------------------|-----------|------|
| NO | DESCRIPTION      |           | Q'TY |
| 1  | LARGE CAMBOLT    | L=29mm    | 8pcs |
| 2  | LARGE CAMLOCK    | ¢15mm     | 8pcs |
| 3  | SMALL CAMBOLT    | L=20mm    | 4pcs |
| 4  | SMALL CAMLOCK    | ET12mm    | 4pcs |
| 5  | LONG DOWEL       | ¢8X25mm   | 7pcs |
| 6  | SHORT DOWEL      | ¢6X30mm   | 2pcs |
| 7  | SCREW            | ¢4x30mm   | 6pcs |
| 8  | WOOD SCREW       | ¢7x48mm   | 4pcs |
| 9  | WASHER           | ¢8X16X2mm | 4pcs |
| 10 | WRENCH           | M4mm      | lpc  |
| 11 | INNER HEX SCREW  | M6x20mm   | 8pcs |
| 12 | STICKER          | ¢22mm     | 8pcs |
| 13 | GLUE             | 1. 1      | lpc  |