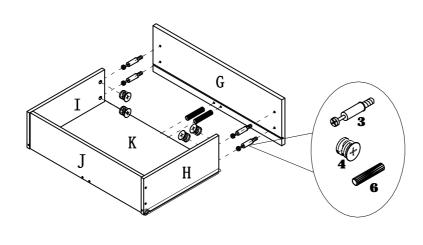

E PER UNIT: 120 MINUTES

#### PARTS IDENTIFICATION



| Z  | HARDWARE PACKAGE |           |      |
|----|------------------|-----------|------|
| NO | DESCRIPTION      |           | Q'TY |
| 1  | LARGE CAMBOLT    | L=29mm    | 8pcs |
| 2  | LARGE CAMLOCK    | ¢15mm     | 8pcs |
| 3  | SMALL CAMBOLT    | L=20mm    | 4pcs |
| 4  | SMALL CAMLOCK    | ET12mm    | 4pcs |
| 5  | LONG DOWEL       | ¢8X25mm   | 7pcs |
| 6  | SHORT DOWEL      | ¢6X30mm   | 2pcs |
| 7  | SCREW            | ¢4x30mm   | 6pcs |
| 8  | WOOD SCREW       | ¢7x48mm   | 4pcs |
| 9  | WASHER           | ¢8X16X2mm | 4pcs |
| 10 | WRENCH           | M4mm      | lpc  |
| 11 | INNER HEX SCREW  | M6x20mm   | 8pcs |
| 12 | STICKER          | ¢22mm     | 8pcs |
| 13 | GLUE             | 1. 1      | lpc  |



### STEP2



## STEP3





### STEP4