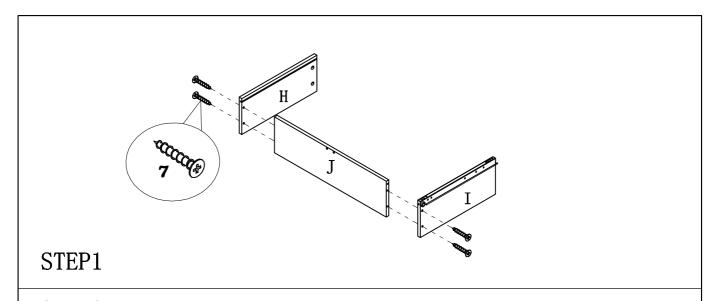

nt.





### ASSEMBLy TIME PER UNIT: 120 MINUTES

#### PARTS IDENTIFICATION



| Z  | HARDWARE PACKAGE |           |      |
|----|------------------|-----------|------|
| NO | DESCRIPTION      |           | Q'TY |
| 1  | LARGE CAMBOLT    | L=29mm    | 8pcs |
| 2  | LARGE CAMLOCK    | ¢15mm     | 8pcs |
| 3  | SMALL CAMBOLT    | L=20mm    | 4pcs |
| 4  | SMALL CAMLOCK    | ET12mm    | 4pcs |
| 5  | LONG DOWEL       | ¢8X25mm   | 7pcs |
| 6  | SHORT DOWEL      | ¢6X30mm   | 2pcs |
| 7  | SCREW            | ¢4x30mm   | 6pcs |
| 8  | WOOD SCREW       | ¢7x48mm   | 4pcs |
| 9  | WASHER           | ¢8X16X2mm | 4pcs |
| 10 | WRENCH           | M4mm      | lpc  |
| 11 | INNER HEX SCREW  | M6x20mm   | 8pcs |
| 12 | STICKER          | ¢22mm     | 8pcs |
| 13 | GLUE             | 1. 1      | lpc  |



### STEP2



## STEP3





### STEP4