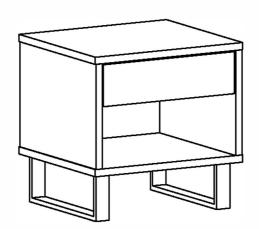

# **ASSEMBLY INSTRUCTION**



#### **ASSEMBLY TIPS:**

- 1.Remove hardware from box and sort by size.
- 2.Please check to see that all hardware and parts are present prior to start of assembly.
- 3.Please follow attached instructions in the same sequence as numbered to assure fast & easy assembly.



#### Warning!!

- 1. Don't attempt to repair or modify parts that are broken or defective .Please contact the store immediately.
- 2 This product is for home use only and not intended for commercial establishment.





### ASSEMBLy TIME PER UNIT: 120 MINUTES

#### PARTS IDENTIFICATION



| Z  | HARDWARE PACKAGE |           |      |
|----|------------------|-----------|------|
| NO | DESCRIPTION      |           | Q'TY |
| 1  | LARGE CAMBOLT    | L=29mm    | 8pcs |
| 2  | LARGE CAMLOCK    | ¢15mm     | 8pcs |
| 3  | SMALL