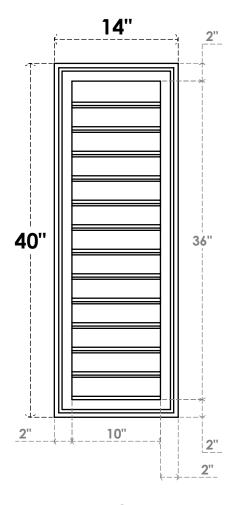

## GVPVE14X4002SF

14"W X 40"H RECTANGLE SURFACE MOUNT PVC GABLE VENT: FUNCTIONAL, W/ 2"W X 1-1/2"P **BRICKMOULD FRAME** 

**VENTING AREA: 30 SQ IN** LOUVER HEIGHT: 2 3/4"

LOUVER QTY: 13

**FRONT** 

SIDE

EKENA MILLWORK 2300 WEST MAIN ST. CLARKSVILLE, TX 75426 TOLL FREE: 866-607-0453 WWW.EKENAMILLWORK.COM