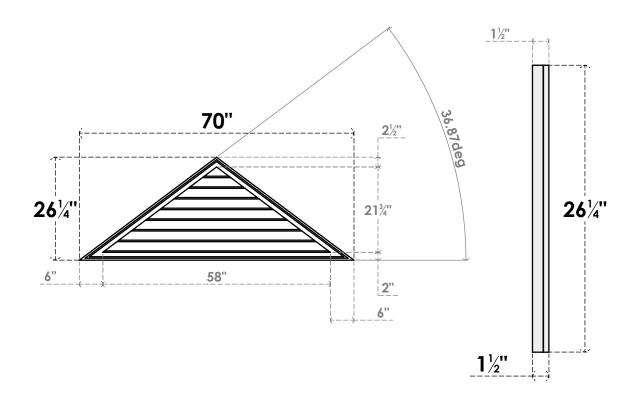

## GVPTR70X2602SN

70"W X 26-1/4"H TRIANGLE SURFACE MOUNT PVC GABLE VENT 9/12 PITCH: NON-FUNCTIONAL, W/ 2"W X 1-1/2"P BRICKMOULD FRAME

**FRONT** 

SIDE

LOUVER HEIGHT: 2 3/4"

LOUVER QTY: 8

1. INSTALLATION TO BE COMPLETED IN ACCORDANCE WITH MANUFACTURER'S SPECIFICATIONS. 2. DRAWING MAY NOT BE TO SCALE