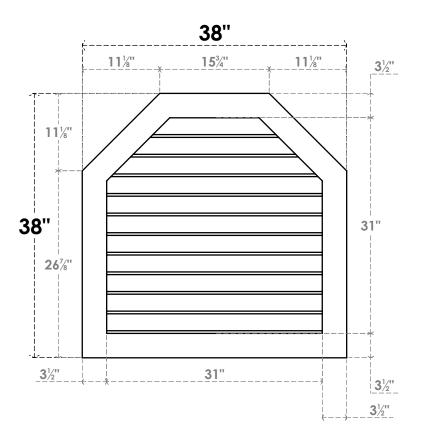

## GVPOT38X3801SN

38"W X 38"H OCTAGONAL TOP SURFACE MOUNT PVC GABLE VENT: NON-FUNCTIONAL, W/ 3-1/2"W X 1"P STANDARD FRAME

**FRONT** 

SIDE

LOUVER HEIGHT: 2 7/8"

LOUVER QTY: 11

EKENA MILLWORK 2300 WEST MAIN ST. CLARKSVILLE, TX 75426 TOLL FREE: 866-607-0453 WWW.EKENAMILLWORK.COM