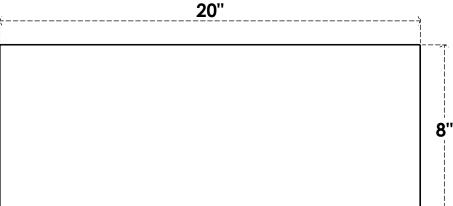

## ITEM NUMBER: RFTURO040X08000X20000X008BLK00RCPR

4"W X 8"H X 20"L TIMBERTHANE ROUGH CEDAR BLOCK FAUX WOOD OPEN RAFTER TAIL, 8"L END, PRIMED TAN

## SIDE PROFILE