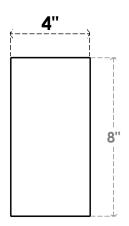

## ITEM NUMBER: RFTURO040X08000X20000X008BLK00RCPR

4"W X 8"H X 20"L TIMBERTHANE ROUGH CEDAR BLOCK FAUX WOOD OPEN RAFTER TAIL, 8"L END, PRIMED TAN

## **FRONT PROFILE**

**ISOMETRIC** 

GENERATED DATE: 03/02/2023

**EKENA MILLWORK** 2300 WEST MAIN ST. CLARKSVILLE, TX 75426 TOLL FREE: 866-607-0453 WWW.EKENAMILLWORK.COM

- 1. INSTALLATION TO BE COMPLETED IN ACCORDANCE WITH MANUFACTURER'S SPECIFICATIONS.
  2. DRAWING MAY NOT BE TO SCALE
  3. THIS DRAWING IS INTENDED FOR DESIGN AND PLANNING PURPOSES ONLY.
  4. ALL INFORMATION CONTAINED HEREIN WAS CURRENT AT THE TIME OF DEVELOPMENT BUT MUST BE REVIEWED AND APPROVED BY THE PRODUCT MANUFACTURER TO BE CONSIDERED ACCURATE.
- 5. TIMBERTHANE ARCHITECTURAL PRODUCTS ARE MADE FROM HIGH DENSITY URETHANE AND COME FACTORY PRIMED