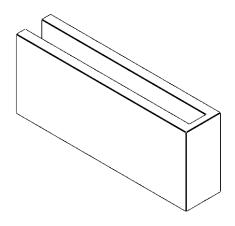

## ITEM NUMBER: RFTURO040X08000X20000X008BLK00RCPR

4"W X 8"H X 20"L TIMBERTHANE ROUGH CEDAR BLOCK FAUX WOOD OPEN RAFTER TAIL, 8"L END, PRIMED TAN

## **FRONT PROFILE**

**ISOMETRIC** 

GENERATED DATE: 03/02/2023

**EKENA MILLWORK** 2300 WEST MAIN ST. CLARKSVILLE, TX 75426 TOLL FREE: 866-607-0453 WWW.EKENAMILLWORK.COM

- 1. INSTALLATION TO BE COMPLETED IN ACCORDANCE WITH MANUFACTURER'S SPECIFICATIONS.
  2. DRAWING MAY NOT BE TO SCALE
  3. THIS DRAWING IS INTENDED FOR DESIGN AND PLANNING PURPOSES ONLY.
  4. ALL INFORMATION CONTAINED HEREIN WAS CURRENT AT THE TIME OF DEVELOPMENT BUT MUST BE REVIEWED AND APPROVED BY THE PRODUCT MANUFACTURER TO BE CONSIDERED ACCURATE.
- 5. TIMBERTHANE ARCHITECTURAL PRODUCTS ARE MADE FROM HIGH DENSITY URETHANE AND COME FACTORY PRIMED