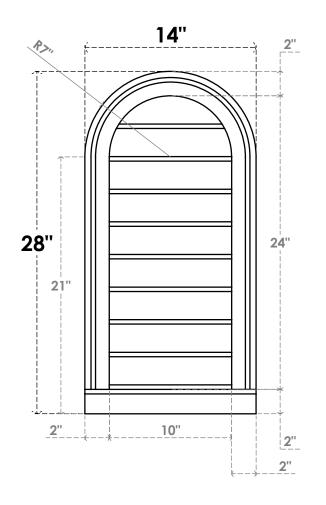

## GVPRT14X2803SN

14"W X 28"H ROUND TOP SURFACE MOUNT PVC GABLE VENT: NON-FUNCTIONAL, W/ 2"W X 2"P **BRICKMOULD SILL FRAME** 

**FRONT** 

SIDE

LOUVER HEIGHT: 2 5/8"

LOUVER QTY: 9

1. INSTALLATION TO BE COMPLETED IN ACCORDANCE WITH MANUFACTURER'S SPECIFICATIONS. 2. DRAWING MAY NOT BE TO SCALE