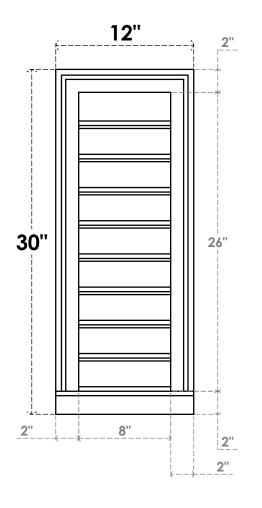

## GVPVE12X3003SF

12"W X 30"H RECTANGLE SURFACE MOUNT PVC GABLE VENT: FUNCTIONAL, W/ 2"W X 2"P **BRICKMOULD SILL FRAME** 

**VENTING AREA: 16 SQ IN** LOUVER HEIGHT: 2 7/8"

LOUVER QTY: 9

**FRONT** 

SIDE

EKENA MILLWORK 2300 WEST MAIN ST. CLARKSVILLE, TX 75426 TOLL FREE: 866-607-0453 WWW.EKENAMILLWORK.COM