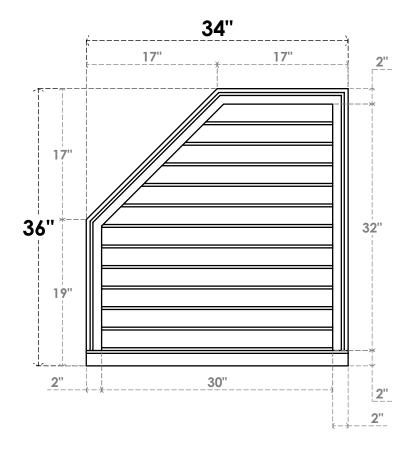

## GVPOL34X3603SN

34"W X 36"H HALF OCTAGON TOP LEFT SURFACE MOUNT PVC GABLE VENT: NON-FUNCTIONAL, W/2"W X 2"P BRICKMOULD SILL FRAME

**FRONT** 

SIDE

LOUVER HEIGHT: 2 5/8" LOUVER QTY: 12

EKENA MILLWORK 2300 WEST MAIN ST. CLARKSVILLE, TX 75426 TOLL FREE: 866-607-0453 WWW.EKENAMILLWORK.COM