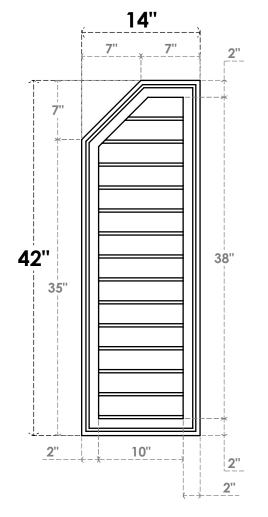

## GVPOL14X4202SN

14"W X 42"H HALF OCTAGON TOP LEFT SURFACE MOUNT PVC GABLE VENT: NON-FUNCTIONAL, W/ 2"W X 1-1/2"P BRICKMOULD FRAME

**FRONT** 

SIDE

LOUVER HEIGHT: 2 3/4" LOUVER QTY: 14

EKENA MILLWORK 2300 WEST MAIN ST. CLARKSVILLE, TX 75426 TOLL FREE: 866-607-0453 WWW.EKENAMILLWORK.COM