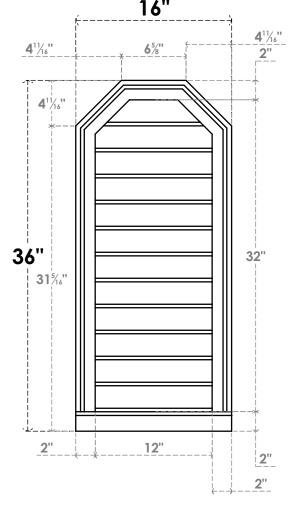

## GVPOT16X3603SN

16"W X 36"H OCTAGONAL TOP SURFACE MOUNT PVC GABLE VENT: NON-FUNCTIONAL, W/ 2"W X 2"P BRICKMOULD SILL FRAME **16"** 

LOUVER HEIGHT: 2 5/8"

LOUVER QTY: 12

**FRONT** 

**NOTES** 

SIDE

EKENA MILLWORK 2300 WEST MAIN ST. CLARKSVILLE, TX 75426 TOLL FREE: 866-607-0453 WWW.EKENAMILLWORK.COM