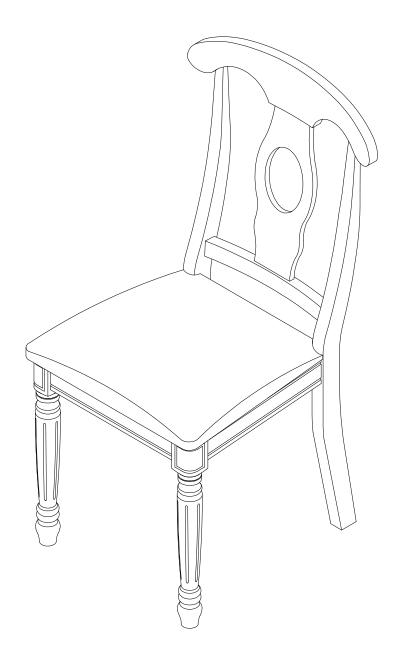

#### **ASSEMBLY INSTRUCTIONS**

Description : DINING CHAIR WITH MICROFIBER UPHOLSTERED SEAT

Dimension : W.18" x D.21" x H.38"

NW: 33 Cube Size : 40.1"x21.1"x11.4" LBS

GW: 37.4 LBS

DINING CHAIR WITH MICROFIBER UPHOLSTERED SEAT