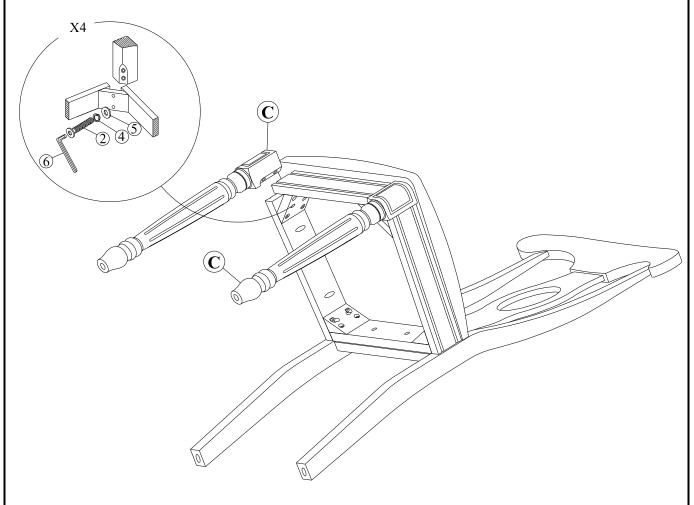

# STEP 2

Attach front legs (C) to the seat frame. Use bolts (2), washers (4) and (5) .Tighten with Allen Key (6).