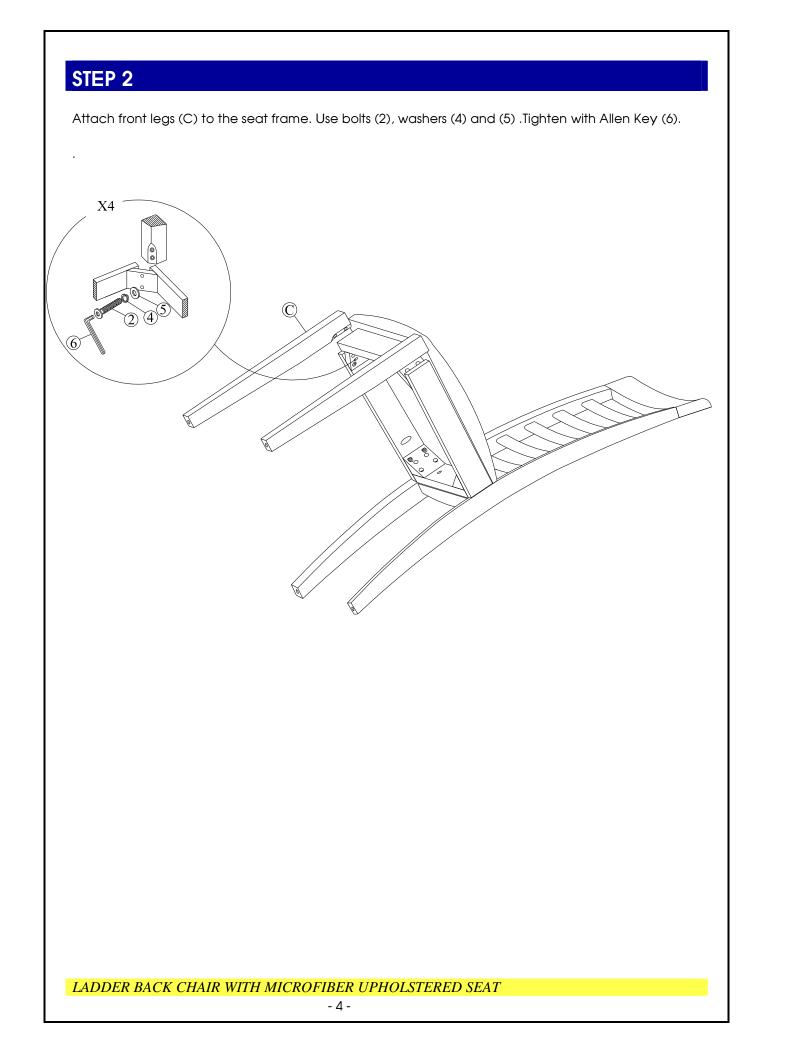

the following hardware:

| NO | Description              | Qty | Sketch | NO | Description              | Qty | Sketch |
|----|--------------------------|-----|--------|----|--------------------------|-----|--------|
| 1  | Long bolt<br>(M6x80mm)   | 4   |        | 2  | Medium bolt<br>(M6x60mm) | 4   |        |
| 3  | Short bolt<br>(M6x40mm)  | 2   |        | 4  | Lock Washer<br>(Ф6.5х9)  | 10  | Ø      |
| 5  | Flat Washer<br>(Φ6.5x19) | 10  | Ø      | 6  | Allen Key<br>(4mm)       | 1   |        |

# **STEP 1**

Attach frame (B) to the back (A) by using bolts (3) and (1) and washers (4) and (5). Tighten with Allen Key (6).

Note: DO NOT tighten any of the bolts, until the chair is assembled, then put on a flat level surface to make sure the chair is level and then tighten the bolts.