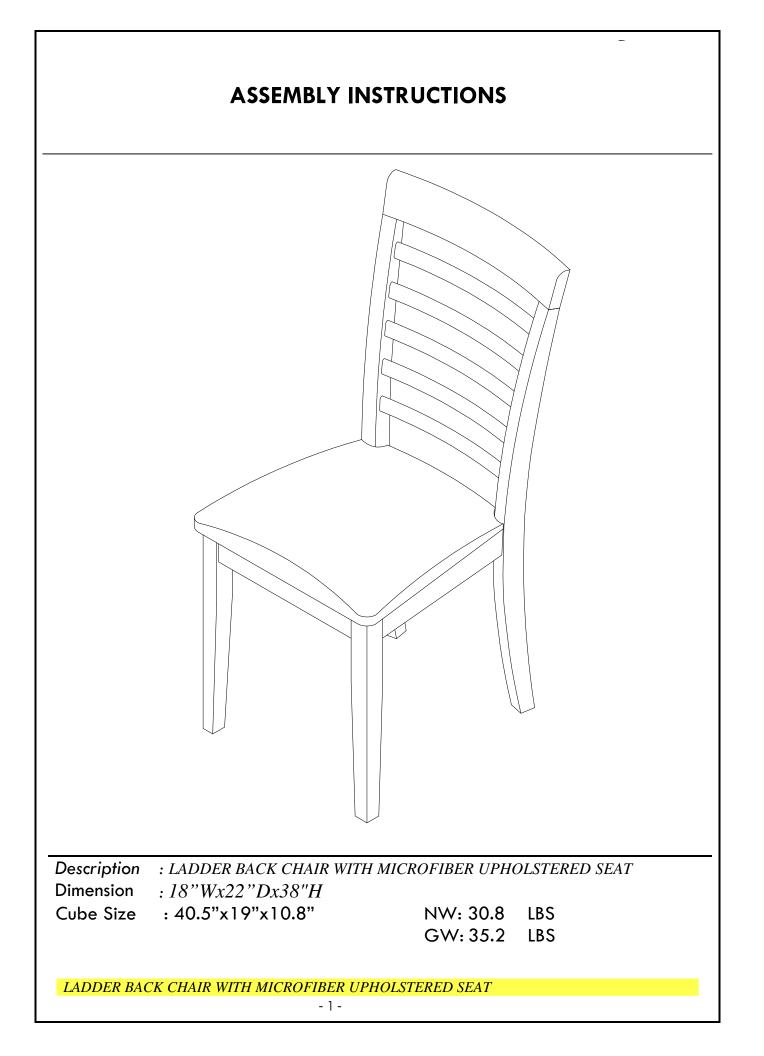

### **PART LIST**

When unpacking, please be careful not to discard any parts with the packaging. Before continuing, please make sure you have the following parts:

| NO | Description | Qty | Sketch                                | NO | Description | Qty | Sketch |
|----|-------------|-----|---------------------------------------|----|-------------|-----|--------|
| A  | Chair back  | 1   |                                       | В  | Seat Frame  | 1   |        |
| с  | Front Leg   | 2   | C C C C C C C C C C C C C C C C C C C |    |             |     |        |

LADDER BACK CHAIR WITH MICROFIBER UPHOLSTERED SEAT

- 2 -