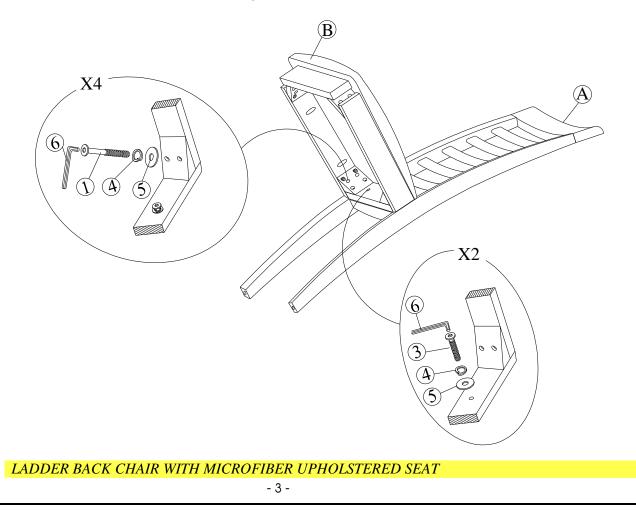

# **STEP 1**

Attach frame (B) to the back (A) by using bolts (3) and (1) and washers (4) and (5). Tighten with Allen Key (6).

Note: DO NOT tighten any of the bolts, until the chair is assembled, then put on a flat level surface to make sure the chair is level and then tighten the bolts.