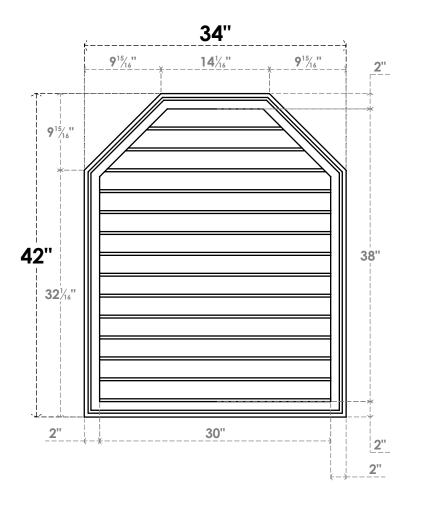

## GVPOT34X4202SN

34"W X 42"H OCTAGONAL TOP SURFACE MOUNT PVC GABLE VENT: NON-FUNCTIONAL, W/ 2"W X 1-1/2"P BRICKMOULD FRAME

LOUVER HEIGHT: 2 3/4"

LOUVER QTY: 14

**FRONT** 

SIDE

EKENA MILLWORK 2300 WEST MAIN ST. CLARKSVILLE, TX 75426 TOLL FREE: 866-607-0453 WWW.EKENAMILLWORK.COM