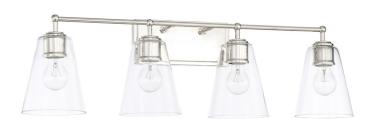

# **4 LIGHT VANITY**

Polished Nickel

Available Finishes: Brushed Nickel (BN), Old Bronze (OB), Polished

Nickel (PN)

## **DIMENSIONS**

Dimensions: 32.5"W x 9.5"H x 7.25"E

Product Weight: 6.5 lbs.

Backplate: 10"W x 4.5"H x 0.75"E Junction: Ctr/Top: 2"; Ctr/Btm: 7.5"

### LAMPING INFORMATION

Lamping: 4 - 100 Watt E26 Medium

No. of Sockets: 4

Max Wattage Per Bulb: 100W Socket Base: E26 Medium

Dimmable: Yes Bulbs Included: No

Recommended Bulb(s): A19

Voltage: 120V UL Rating: Damp

#### **GLASS DESCRIPTION**

Clear Glass

Glass Dimensions: 6"W X 7"H