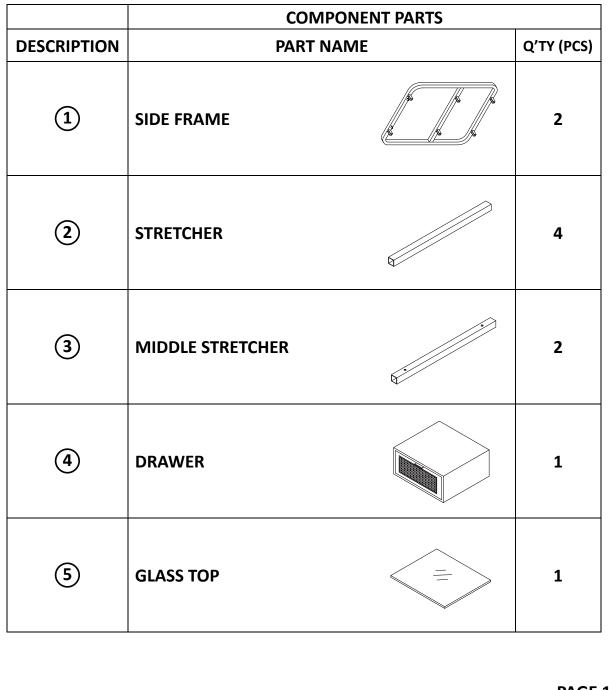

## **ASSEMBLY INSTRUCTION**

Thank you for purchasing this quality product. Be sure to check all packing material carefully for small parts which may have come loose inside the carton during shipment. Separate, identify and count all parts and metal hardware. Compare with parts list to be sure all parts are present. If any part(s) are missing or damaged, please contact your local furniture dealer. For efficient and speedy service, please indicate the model number and code letter of part(s) needed.