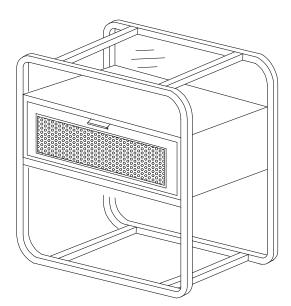

## **ASSEMBLY INSTRUCTION**

Thank you for purchasing this quality product. Be sure to check all packing material carefully for small parts which may have come loose inside the carton during shipment. Separate, identify and count all parts and metal hardware. Compare with parts list to be sure all parts are present. If any part(s) are missing or damaged, please contact your local furniture dealer. For efficient and speedy service, please indicate the model number and code letter of part(s) needed.

## \*\*\*Do not fully tighten screws until fully assembled\*\*\*



**PAGE 1/4** 





## Attention

\*\*\*Some number parts listed on the instruction sheet may not be in parts bag as they may be assembled. Carefully check parts and packing materials prior to ordering replacements.

**PAGE 2/4** 

## How to assemble:





STEP 2