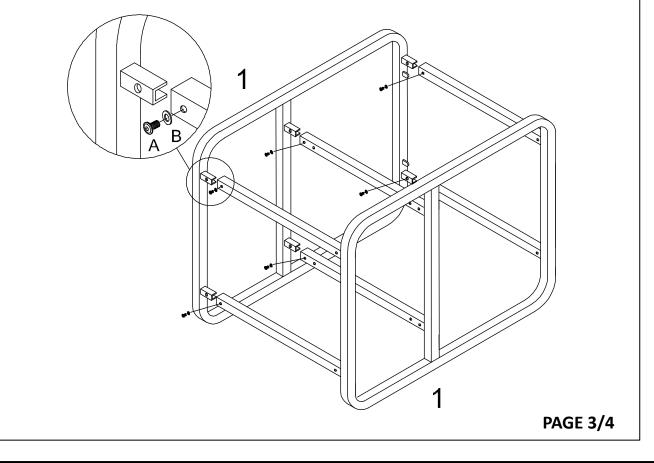

ou for purchasing this quality product. Be sure to check all packing material carefully for small parts which may have come loose inside the carton during shipment. Separate, identify and count all parts and metal hardware. Compare with parts list to be sure all parts are present. If any part(s) are missing or damaged, please contact your local furniture dealer. For efficient and speedy service, please indicate the model number and code letter of part(s) needed.

## \*\*\*Do not fully tighten screws until fully assembled\*\*\*



**PAGE 1/4** 





## Attention

\*\*\*Some number parts listed on the instruction sheet may not be in parts bag as they may be assembled. Carefully check parts and packing materials prior to ordering replacements.

**PAGE 2/4** 

## How to assemble:





STEP 2