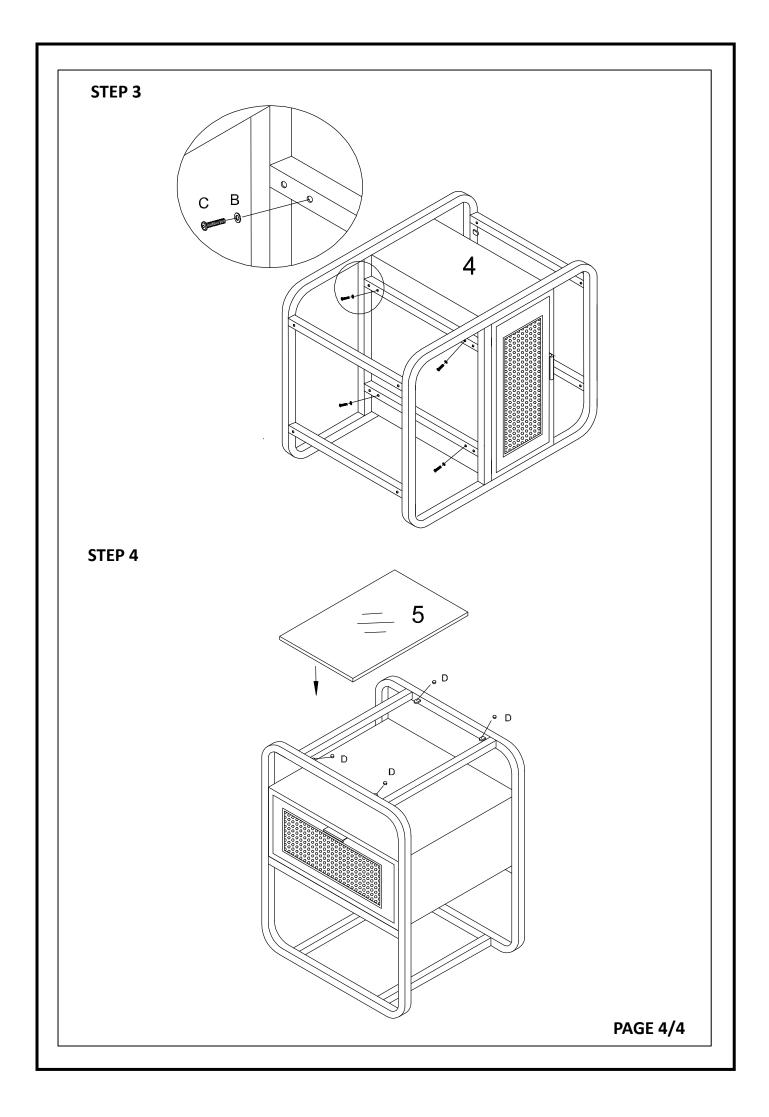

for purchasing this quality product. Be sure to check all packing material carefully for small parts which may have come loose inside the carton during shipment. Separate, identify and count all parts and metal hardware. Compare with parts list to be sure all parts are present. If any part(s) are missing or damaged, please contact your local furniture dealer. For efficient and speedy service, please indicate the model number and code letter of part(s) needed.

## \*\*\*Do not fully tighten screws until fully assembled\*\*\*



**PAGE 1/4** 





## Attention

\*\*\*Some number parts listed on the instruction sheet may not be in parts bag as they may be assembled. Carefully check parts and packing materials prior to ordering replacements.

**PAGE 2/4** 

## How to assemble:





STEP 2