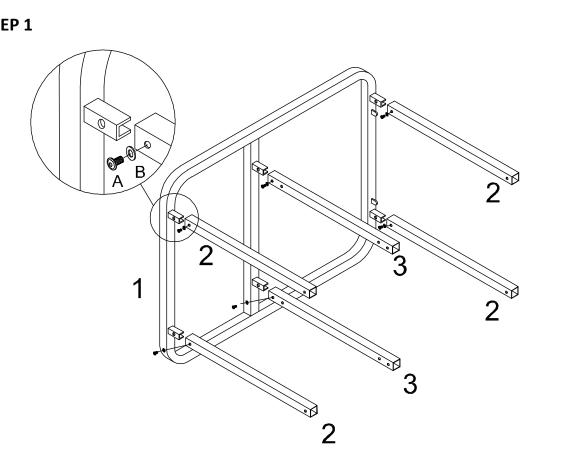

*

Thank you for purchasing this quality product. Be sure to check all packing material carefully for small parts which may have come loose inside the carton during shipment. Separate, identify and count all parts and metal hardware. Compare with parts list to be sure all parts are present. If any part(s) are missing or damaged, please contact your local furniture dealer. For efficient and speedy service, please indicate the model number and code letter of part(s) needed.

## \*\*\*Do not fully tighten screws until fully assembled\*\*\*



**PAGE 1/4** 





## Attention

\*\*\*Some number parts listed on the instruction sheet may not be in parts bag as they may be assembled. Carefully check parts and packing materials prior to ordering replacements.

**PAGE 2/4** 

## How to assemble:





STEP 2