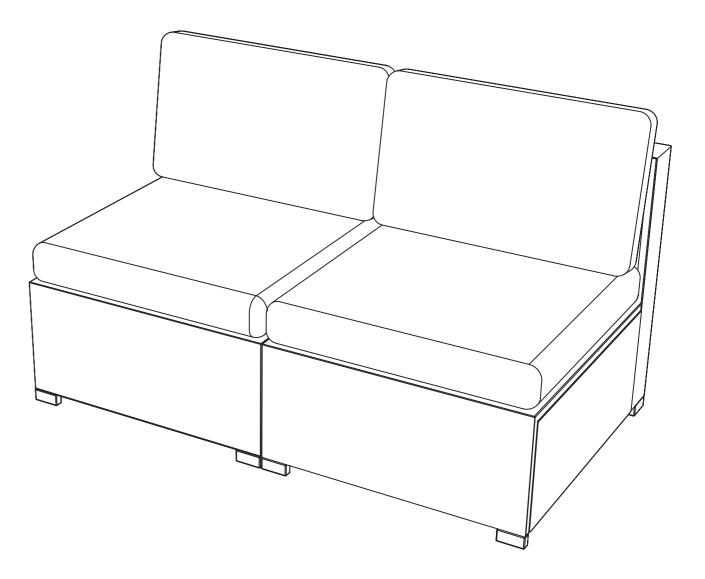

## Assembly Instruction Patio Seating Set 2PCS

## Warranty

One year limited warranty is offered from the date of purchase and covers manufacturing defects in material and workmanship of rattan/wicker, cushions and glasses. Our warranty doesn't cover damage caused by accidents or unreasonable use.

This limited warranty only applies to the original purchaser of the product and is not transferable. When making a claim you will need the original receipt as proof of purchase.

## **Customer Service**

committed to providing exceptional customer service and quality products. If you have any questions or need to order a replacement part for a product



## DO NOT RETURN TO THE STORE!

If parts are missing or damaged, we will gladly ship your replacement parts free of charge.

To fix 2 pieces