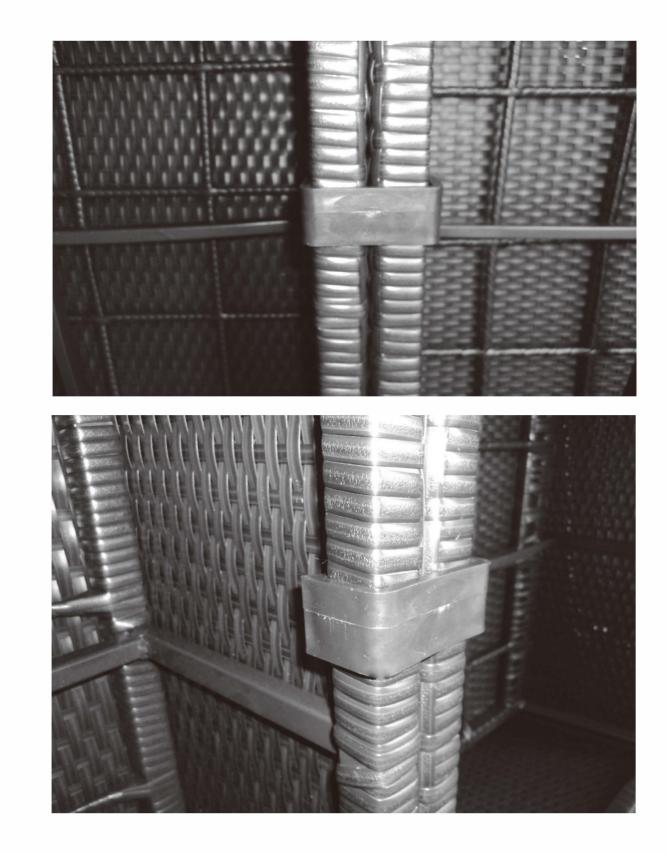

## DO NOT RETURN TO THE STORE!

If parts are missing or damaged, we will gladly ship your replacement parts free of charge.

To fix 2 pieces together, use the clips included with the set. Refer to following pictures below. Pour unir 2 pièces de façon inamovible, les assembler à l'aide des pinces jointes. Voir les photos au bas