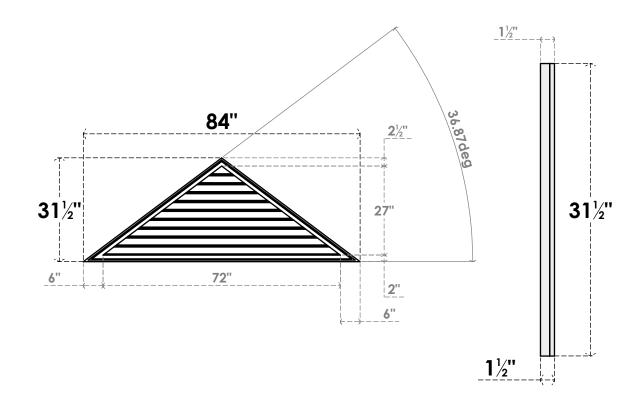

## GVPTR84X3202SF

84"W X 31-1/2"H TRIANGLE SURFACE MOUNT PVC GABLE VENT 9/12 PITCH: FUNCTIONAL, W/ 2"W X 1-1/2"P BRICKMOULD FRAME

**VENTING AREA: 81 SQ IN** LOUVER HEIGHT: 2 3/4"

LOUVER QTY: 10

**FRONT** 

SIDE

1. INSTALLATION TO BE COMPLETED IN ACCORDANCE WITH MANUFACTURER'S SPECIFICATIONS. 2. DRAWING MAY NOT BE TO SCALE

3. THIS DRAWING IS INTENDED FOR DESIGN AND PLANNING PURPOSES ONLY.

4. ALL INFORMATION CONTAINED HEREIN WAS CURRENT AT THE TIME OF DEVELOPMENT BUT MUST BE REVIEWED AND APPROVED BY THE PRODUCT MANUFACTURER TO BE CONSIDERED ACCURATE.

5. ARCHITECTURAL GRADE PVC PRODUCTS ARE MADE FROM EXPANDED CELLULAR PVC AND COME NATURALLY WHITE BUT MAY BE

**PAINTED** 

EKENA MILLWORK 2300 WEST MAIN ST. CLARKSVILLE, TX 75426 TOLL FREE: 866-607-0453 WWW.EKENAMILLWORK.COM