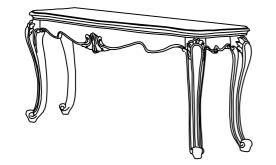

## ASSEMBLY INSTRUCTION

Thank you for purchasing the quality product. Be sure to check all packing material carefully for small parts which may have come loose inside the carton during shipment. Separate, Identify and count all parts and metal hardware. Compare with all parts listed to be sure all parts are present. If any part(s) are missing or damaged, please contact your local furniture dealer. For efficient and speedy service, please indicate the model number and code letter of part(s) needed.



\*\*Do not fully tighten screws until fully assembled\*\*

| HARDWARE LIST |   |                     |       |
|---------------|---|---------------------|-------|
| А             | 0 | <b>ø</b> 5/16"*23mm | 8 PCS |
| В             | 0 | <b>ø</b> 5/16''     | 8 PCS |
| С             |   | Ø 5/16"*2-1/2"      | 8 PCS |
| D             | 5 | 12 mm Open Wrench   | 1 PC  |





TABLE TOP 1 PC

LEG 4 PCS

How to assemble & Steps



## Attention

\*\*\*Some number parts listed on the instruction sheet may not be in parts bag as they may be assembled. Carefully check parts and packing materials prior to ordering replacements. \*\*\*

> CLEANING INSTRUCTIONS Clean the surface with a furniture polish and a soft cloth

PAGE 1/1