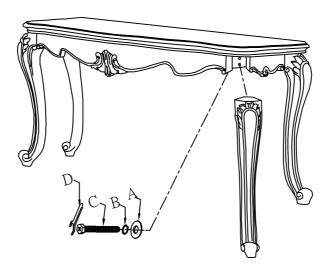

\*\*Do not fully tighten screws until fully assembled\*\*

| HARDWARE LIST |   |                     |       |
|---------------|---|---------------------|-------|
| А             | 0 | <b>ø</b> 5/16"*23mm | 8 PCS |
| В             | 0 | <b>ø</b> 5/16''     | 8 PCS |
| С             |   | Ø 5/16"*2-1/2"      | 8 PCS |
| D             | 5 | 12 mm Open Wrench   | 1 PC  |

TABLE TOP 1 PC

LEG 4 PCS

How to assemble & Steps