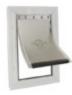

## Replace flap:

1 Twist the screws off the pet door frame and remove the current flap and back bar.

2 Align the new flap behind the frame so the magnet on the bottom of the flap seals with the bottom of the frame.

Note: Make sure the flap is level to ensure proper closing.

3 Hold the back bar in place to secure flap between the bar and the front frame. Twist the screws through the front of the frame to the back bar.