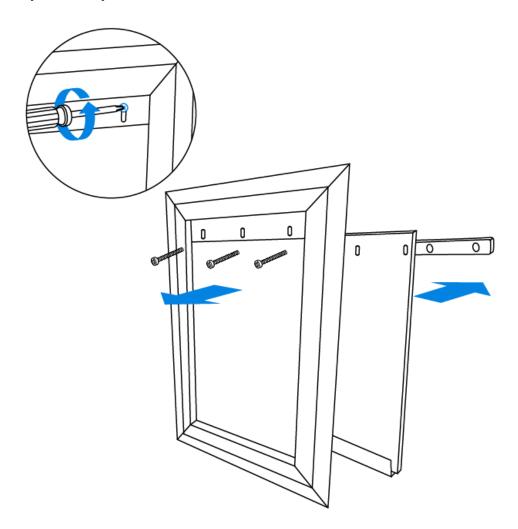

## Replace flap:

1 Twist the screws off the pet door frame and remove the current flap and back bar.

2 Align the new flap behind the frame so the magnet on the bottom of the flap seals with the bottom of the frame.

Note: Make sure the flap is level to ensure proper closing.

3 Hold the back bar in place to secure flap between the bar and the front frame. Twist the screws through the front of the frame to the back bar.