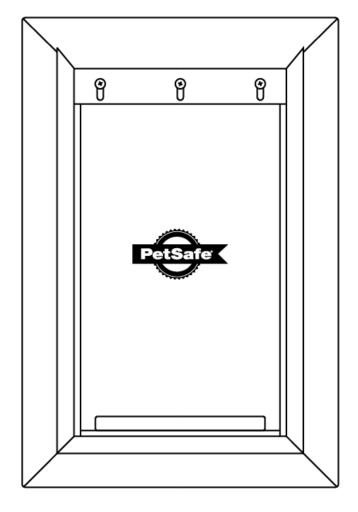

## Replace flap:

1 Twist the screws off the pet door frame and remove the current flap and back bar.

2 Align the new flap behind the frame so the magnet on the bottom of the flap seals with the bottom of the frame.

Note: Make sure the flap is level to ensure proper closing.

3 Hold the back bar in place to secure flap between the bar and the front frame. Twist the screws through the front of the frame to the back bar.