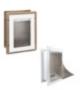

## Replace flap:

1 Twist the screws off the pet door frame and remove the current flap and back bar.

2 Align the new flap behind the frame so the magnet on the bottom of the flap seals with the bottom of the frame.

Note: Make sure the flap is level to ensure proper closing.

3 Hold the back bar in place to secure flap between the bar and the front frame. Twist the screws through the front of the frame to the back bar.