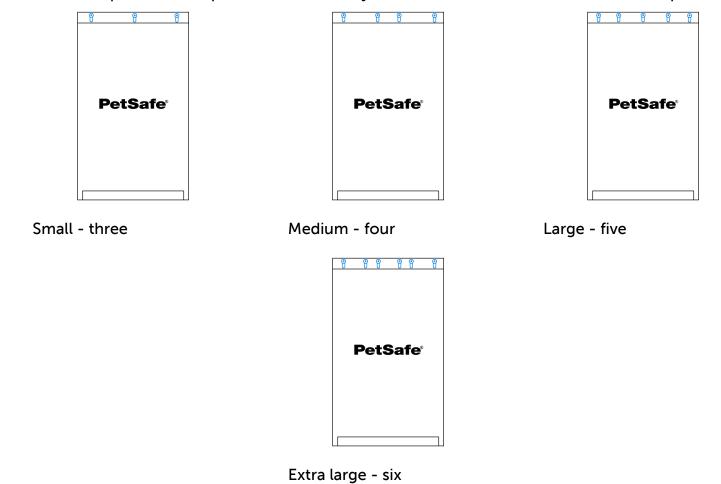

#### Identify your replacement flap

The correct replacement flap can be identified by the number of screwes located at the top of the flap.