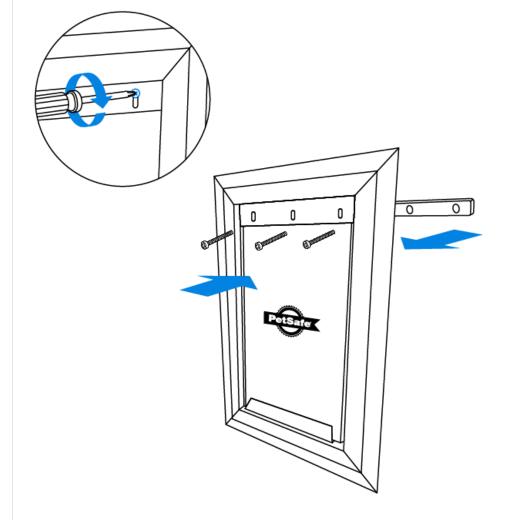

## Replace flap:

1 Twist the screws off the pet door frame and remove the current flap and back bar.

2 Align the new flap behind the frame so the magnet on the bottom of the flap seals with the bottom of the frame.

Note: Make sure the flap is level to ensure proper closing.

3 Hold the back bar in place to secure flap between the bar and the front frame. Twist the screws through the front of the frame to the back bar.