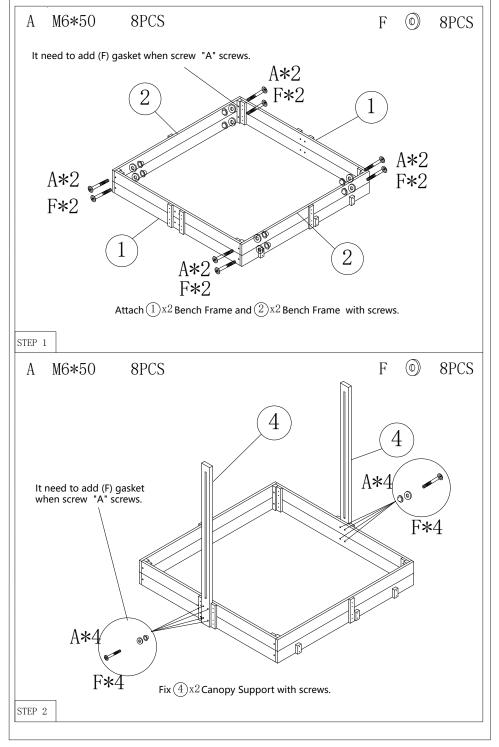

| ASSEMBLY INSTRUCTION                                 |   |         |         |
|------------------------------------------------------|---|---------|---------|
| Tool Required: Electric Drill 🗝 Phillips Screwdriver |   |         |         |
|                                                      |   |         |         |
| 13 x2 Bench Seat                                     |   |         |         |
| Parts Description                                    |   |         |         |
|                                                      | A | M6*50   | 16PCS   |
|                                                      | В | M3.5*40 | 24PCS+1 |
|                                                      | С | M3.5*25 | 10PCS+1 |
| (Jan)                                                | D |         | 2PCS    |
| www.                                                 | E | M3.0*23 | 16PCS+1 |
|                                                      | F |         | 16PCS   |
|                                                      | G | M3.0*18 | 18PCS+1 |
|                                                      | Н | M3.0*35 | 6PCS+1  |