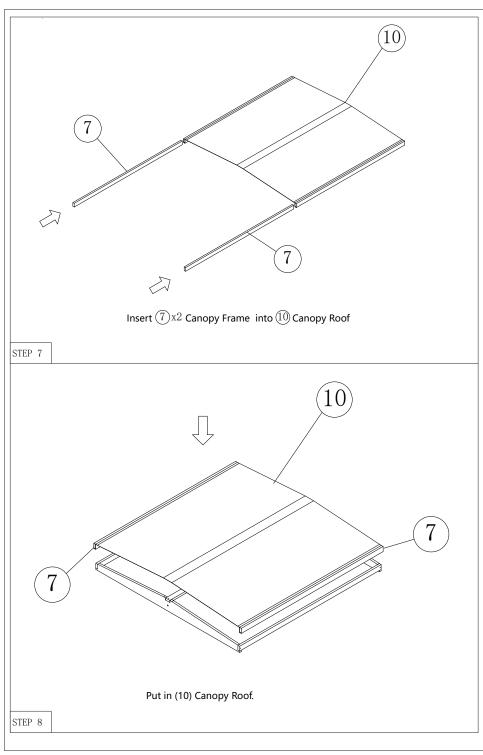

| ASSEMBLY INSTRUCTION                                 |   |         |         |
|------------------------------------------------------|---|---------|---------|
| Tool Required: Electric Drill 🗝 Phillips Screwdriver |   |         |         |
|                                                      |   |         |         |
| 13 x2 Bench Seat                                     |   |         |         |
| Parts Description                                    |   |         |         |
|                                                      | A | M6*50   | 16PCS   |
|                                                      | В | M3.5*40 | 24PCS+1 |
|                                                      | С | M3.5*25 | 10PCS+1 |
| (Jan)                                                | D |         | 2PCS    |
| www.                                                 | E | M3.0*23 | 16PCS+1 |
|                                                      | F |         | 16PCS   |
|                                                      | G | M3.0*18 | 18PCS+1 |
|                                                      | Н | M3.0*35 | 6PCS+1  |