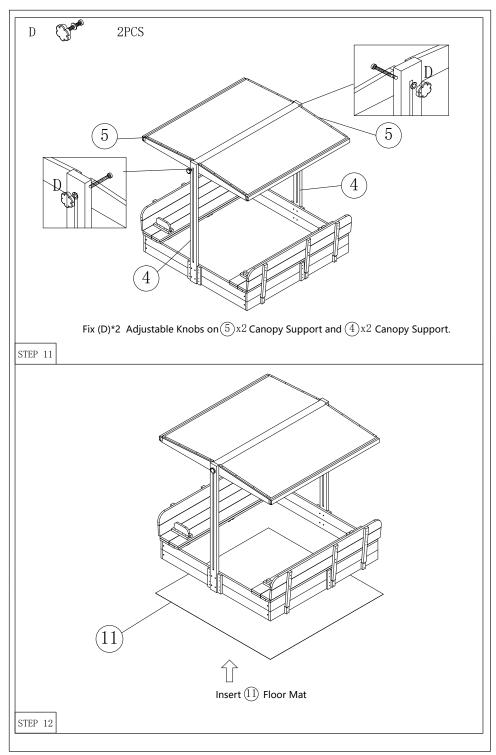

Seat                                     |   |         |         |
| Parts Description                                    |   |         |         |
|                                                      | A | M6*50   | 16PCS   |
|                                                      | В | M3.5*40 | 24PCS+1 |
|                                                      | С | M3.5*25 | 10PCS+1 |
| (Jan)                                                | D |         | 2PCS    |
| www.                                                 | E | M3.0*23 | 16PCS+1 |
|                                                      | F |         | 16PCS   |
|                                                      | G | M3.0*18 | 18PCS+1 |
|                                                      | Н | M3.0*35 | 6PCS+1  |