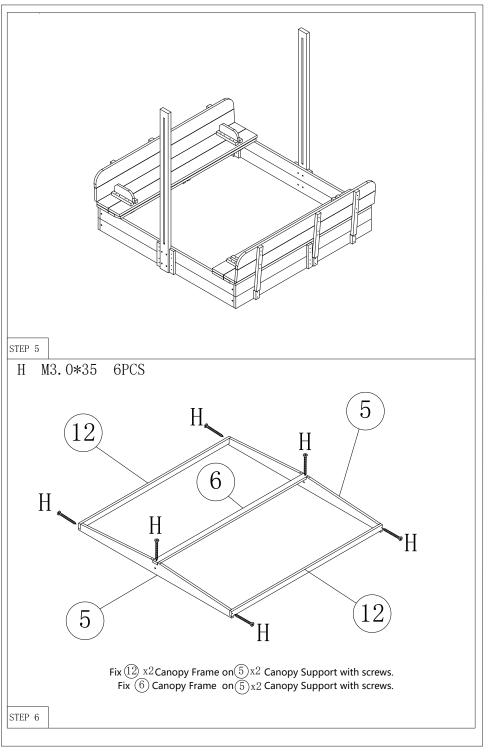

| ASSEMBLY INSTRUCTION                                 |   |         |         |
|------------------------------------------------------|---|---------|---------|
| Tool Required: Electric Drill 🗝 Phillips Screwdriver |   |         |         |
|                                                      |   |         |         |
| 13 x2 Bench Seat                                     |   |         |         |
| Parts Description                                    |   |         |         |
|                                                      | A | M6*50   | 16PCS   |
|                                                      | В | M3.5*40 | 24PCS+1 |
|                                                      | С | M3.5*25 | 10PCS+1 |
| (Jan)                                                | D |         | 2PCS    |
| www.                                                 | E | M3.0*23 | 16PCS+1 |
|                                                      | F |         | 16PCS   |
|                                                      | G | M3.0*18 | 18PCS+1 |
|                                                      | Н | M3.0*35 | 6PCS+1  |