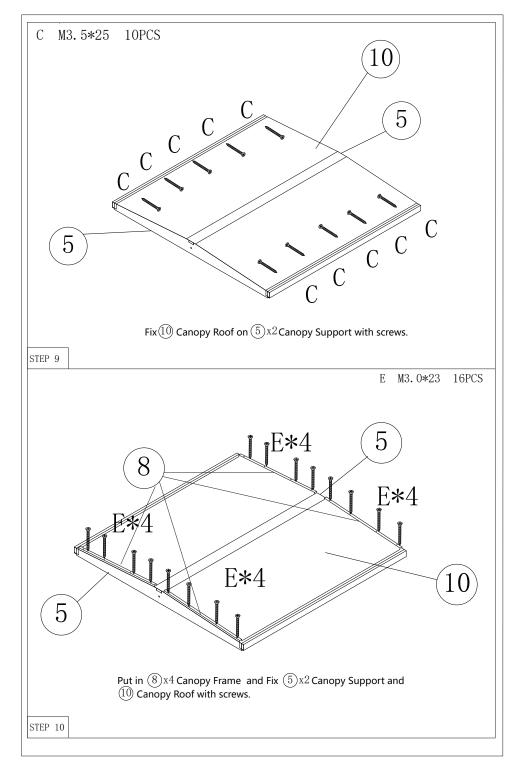

ch Seat                                     |   |         |         |
| Parts Description                                    |   |         |         |
|                                                      | A | M6*50   | 16PCS   |
|                                                      | В | M3.5*40 | 24PCS+1 |
|                                                      | С | M3.5*25 | 10PCS+1 |
| (Jan)                                                | D |         | 2PCS    |
| www.                                                 | E | M3.0*23 | 16PCS+1 |
|                                                      | F |         | 16PCS   |
|                                                      | G | M3.0*18 | 18PCS+1 |
|                                                      | Н | M3.0*35 | 6PCS+1  |