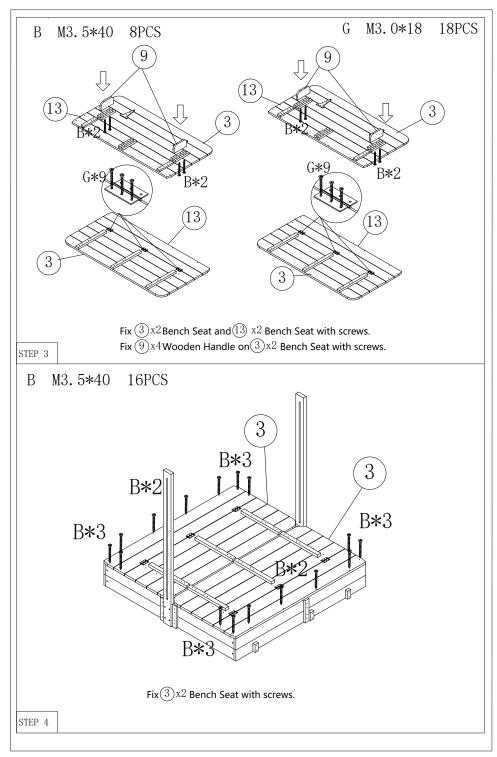

| ASSEMBLY INSTRUCTION                                 |   |         |         |
|------------------------------------------------------|---|---------|---------|
| Tool Required: Electric Drill 🗝 Phillips Screwdriver |   |         |         |
|                                                      |   |         |         |
| 13 x2 Bench Seat                                     |   |         |         |
| Parts Description                                    |   |         |         |
|                                                      | A | M6*50   | 16PCS   |
|                                                      | В | M3.5*40 | 24PCS+1 |
|                                                      | С | M3.5*25 | 10PCS+1 |
| (Jan)                                                | D |         | 2PCS    |
| www.                                                 | E | M3.0*23 | 16PCS+1 |
|                                                      | F |         | 16PCS   |
|                                                      | G | M3.0*18 | 18PCS+1 |
|                                                      | Н | M3.0*35 | 6PCS+1  |