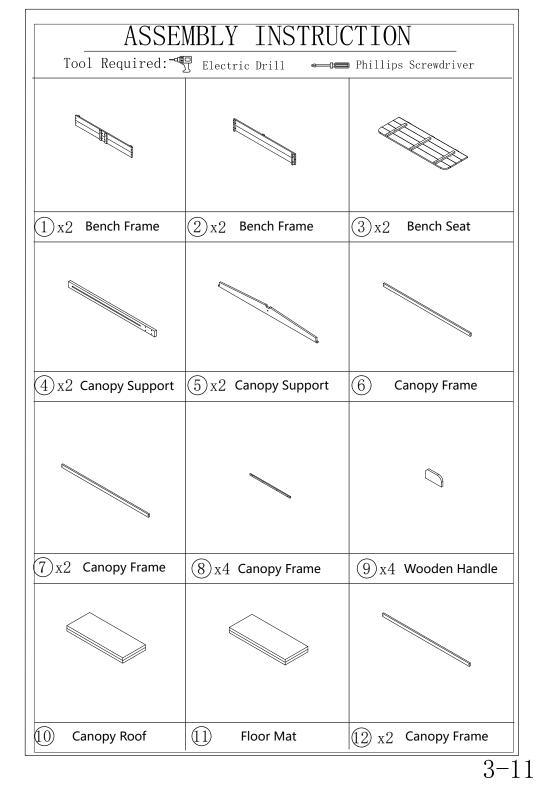

| ASSEMBLY INSTRUCTION                                 |   |         |         |
|------------------------------------------------------|---|---------|---------|
| Tool Required: Electric Drill 🗝 Phillips Screwdriver |   |         |         |
|                                                      |   |         |         |
| 13 x2 Bench Seat                                     |   |         |         |
| Parts Description                                    |   |         |         |
|                                                      | A | M6*50   | 16PCS   |
|                                                      | В | M3.5*40 | 24PCS+1 |
|                                                      | С | M3.5*25 | 10PCS+1 |
| (Jan)                                                | D |         | 2PCS    |
| www.                                                 | E | M3.0*23 | 16PCS+1 |
|                                                      | F |         | 16PCS   |
|                                                      | G | M3.0*18 | 18PCS+1 |
|                                                      | Н | M3.0*35 | 6PCS+1  |