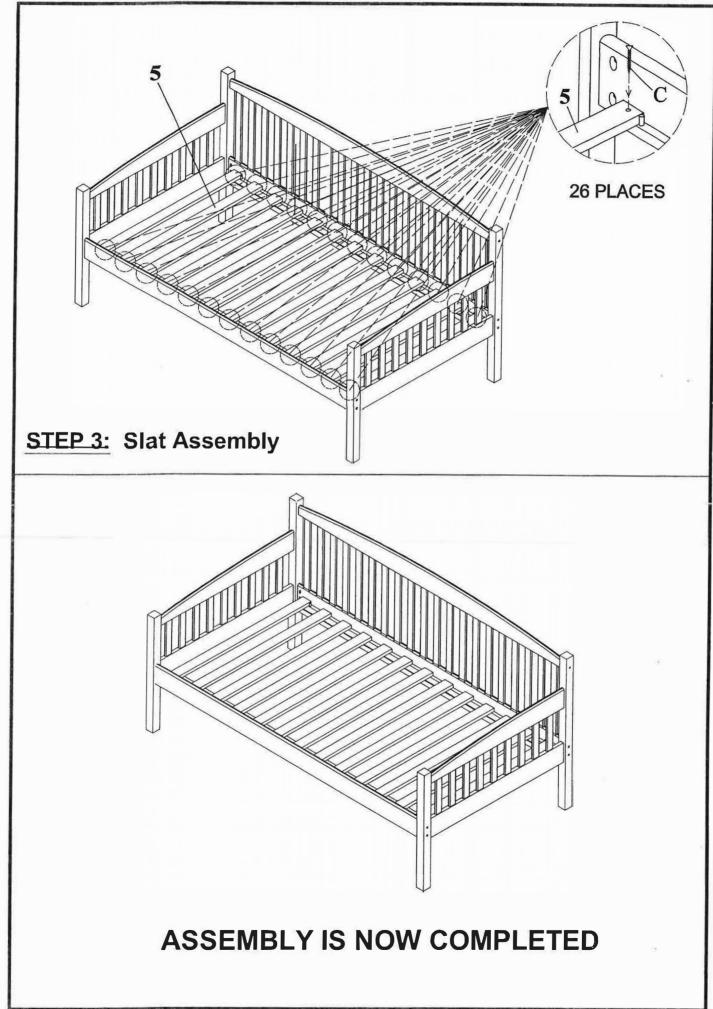

\*\*\* Assemble product on a flat, soft surface such as a carpet or cloth to prevent scratching the finish. Read all instruction and study the drawings carefully before starting the assembly process.

| PARTS LIST |         |                    |       |  |
|------------|---------|--------------------|-------|--|
| No         | Dragram | Description        | Q'ty  |  |
| 1          |         | Right Hedboard     | 1 pc  |  |
| 2          |         | Left Headboard     | 1 pc  |  |
| 3          |         | Back Rail Pannel   | 1 pc  |  |
| 4          |         | Front Rail         | 1 pc  |  |
| 5          | •       | Slats (13pcs=1set) | 1 set |  |

## HARDWARE LIST

| No | Dragram    | Description          | Q'ty   |
|----|------------|----------------------|--------|
| Α  | 8          | Bolt - 6.3 x 100(mm) | 10 pcs |
| В  |            | Half Round Nut       | 10 pcs |
| C  |            | Screw - 4 x 30(mm)   | 26 pcs |
| D  | <u>ل</u> ے | Allen Wrench         | 1 рс   |