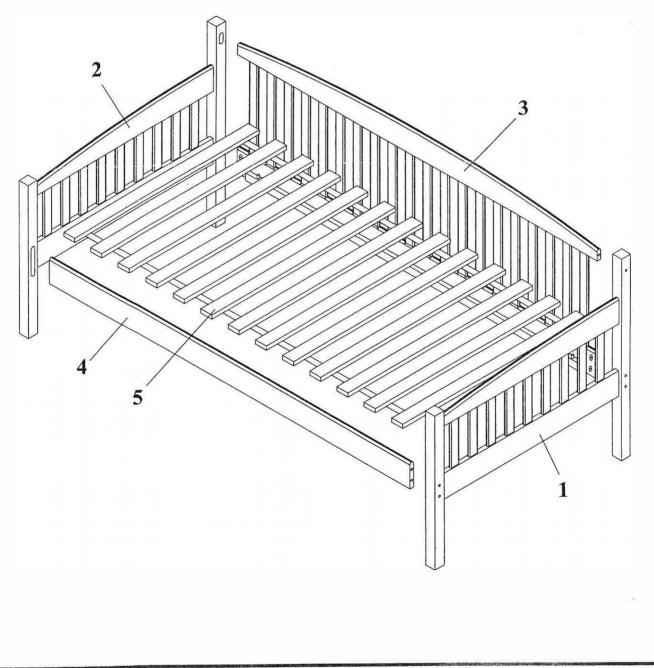

\*\*\* Assemble product on a flat, soft surface such as a carpet or cloth to prevent scratching the finish. Read all instruction and study the drawings carefully before starting the assembly process.

| PARTS LIST |         |                    |       |  |
|------------|---------|--------------------|-------|--|
| No         | Dragram | Description        | Q'ty  |  |
| 1          |         | Right Hedboard     | 1 pc  |  |
| 2          |         | Left Headboard     | 1 pc  |  |
| 3          |         | Back Rail Pannel   | 1 pc  |  |
| 4          |         | Front Rail         | 1 pc  |  |
| 5          | •       | Slats (13pcs=1set) | 1 set |  |