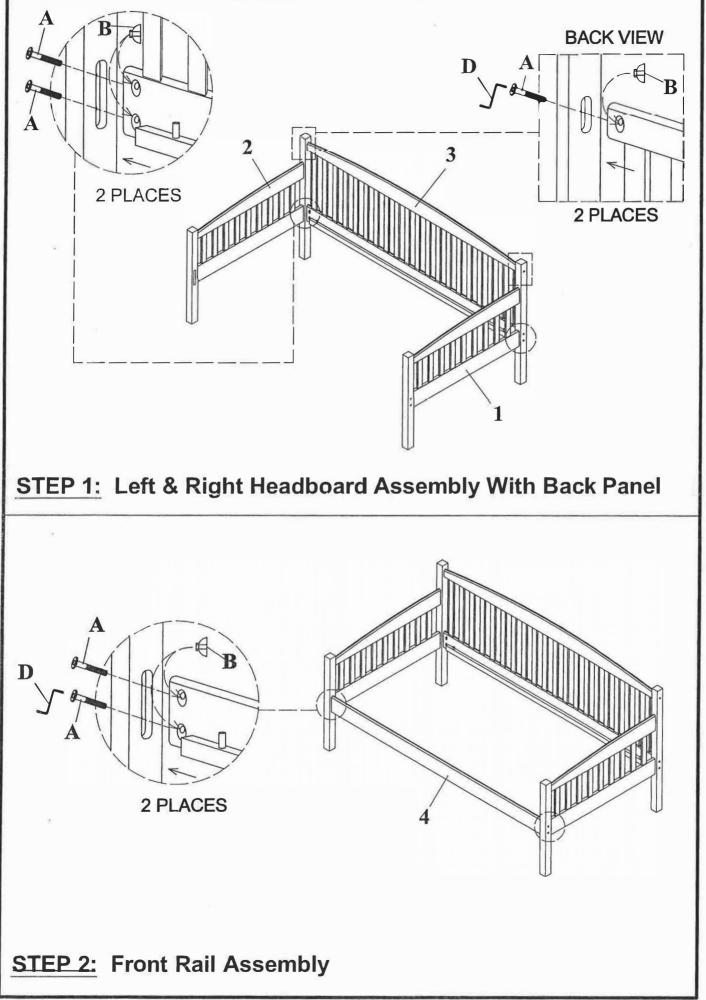

\*\*\* Assemble product on a flat, soft surface such as a carpet or cloth to prevent scratching the finish. Read all instruction and study the drawings carefully before starting the assembly process.

| PARTS LIST |         |                    |       |  |
|------------|---------|--------------------|-------|--|
| No         | Dragram | Description        | Q'ty  |  |
| 1          |         | Right Hedboard     | 1 pc  |  |
| 2          |         | Left Headboard     | 1 pc  |  |
| 3          |         | Back Rail Pannel   | 1 pc  |  |
| 4          |         | Front Rail         | 1 pc  |  |
| 5          | •       | Slats (13pcs=1set) | 1 set |  |

## HARDWARE LIST

| No | Dragram    | Description          | Q'ty   |
|----|------------|----------------------|--------|
| Α  | 8          | Bolt - 6.3 x 100(mm) | 10 pcs |
| В  |            | Half Round Nut       | 10 pcs |
| C  |            | Screw - 4 x 30(mm)   | 26 pcs |
| D  | <u>ل</u> ے | Allen Wrench         | 1 рс   |