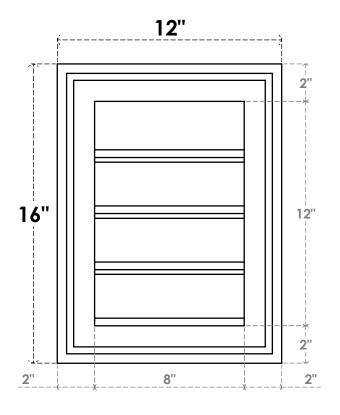

## **GVPVE12X1602SF**

12"W X 16"H RECTANGLE SURFACE MOUNT PVC GABLE VENT: FUNCTIONAL, W/ 2"W X 1-1/2"P **BRICKMOULD FRAME** 

**FRONT** 

SIDE

**VENTING AREA: 6 SQ IN** LOUVER HEIGHT: 3"

LOUVER QTY: 4

EKENA MILLWORK 2300 WEST MAIN ST. CLARKSVILLE, TX 75426 TOLL FREE: 866-607-0453 WWW.EKENAMILLWORK.COM