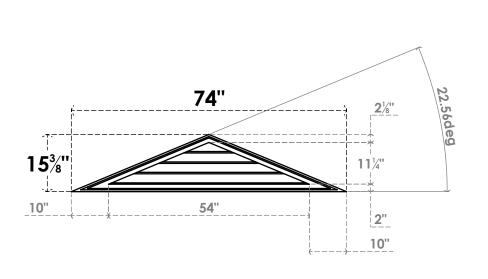

## GVPTR74X1502SN

74"W X 15-3/8"H TRIANGLE SURFACE MOUNT PVC GABLE VENT 5/12 PITCH: NON-FUNCTIONAL, W/ 2"W X 1-1/2"P BRICKMOULD FRAME

**FRONT** 

SIDE

LOUVER HEIGHT: 2 3/4"

LOUVER QTY: 4

1. INSTALLATION TO BE COMPLETED IN ACCORDANCE WITH MANUFACTURER'S SPECIFICATIONS. 2. DRAWING MAY NOT BE TO SCALE