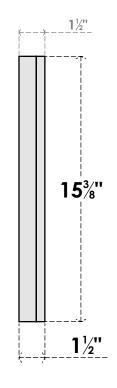

## GVPTR74X1502SN

74"W X 15-3/8"H TRIANGLE SURFACE MOUNT PVC GABLE VENT 5/12 PITCH: NON-FUNCTIONAL, W/ 2"W X 1-1/2"P BRICKMOULD FRAME

**FRONT** 

SIDE

LOUVER HEIGHT: 2 3/4"

LOUVER QTY: 4

1. INSTALLATION TO BE COMPLETED IN ACCORDANCE WITH MANUFACTURER'S SPECIFICATIONS. 2. DRAWING MAY NOT BE TO SCALE