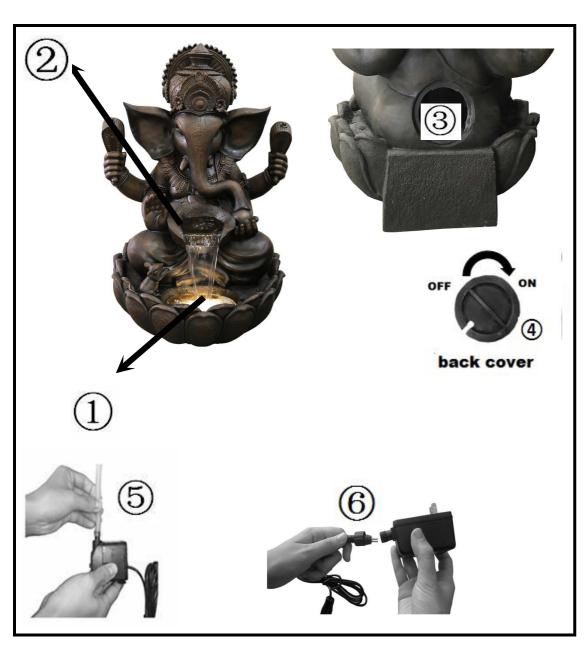

## **Remarks:**

- ① The location of adding water
- 2 Water flow out location
- 3 Back door for electrical wire & pump pass through

## **Process:**

- Place the fountain on the ground.
- Pull out the PVC tube from location ③, then connect with the pump, showed as photo ⑤
- Pull out the cable line of light and pump from location ③, and Connect the cable of light with the adaptor, showed as photo ⑥, then closed the back cover which shows as ④
- Add clean water on location ①, make sure the water can submerge the pump at least 2inch
- Processing the plug of pump and adaptor into the circuit, then after a short while, the water would flow out from the location ②