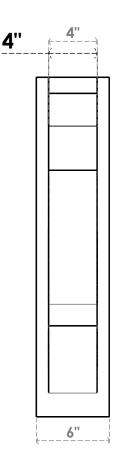

## ITEM NUMBER: OUTUROC040X060X24000X28000X040X020X040BOA24RCPR

4"W TOP X 6"W BACK X 24"D X 28"H X 4"T TOP X 2"T BACK TIMBERTHANE ROUGH CEDAR BALBOA FAUX WOOD OPEN OUTLOOKER, SLAT TOP AND BLOCK BACK, 4"W CLOSED BRACE, PRIMED TAN

**SIDE PROFILE** 

**FRONT PROFILE** 

**ISOMETRIC** 

GENERATED DATE: 07/05/2023

EKENA MILLWORK 2300 WEST MAIN ST. CLARKSVILLE, TX 75426 TOLL FREE: 866-607-0453 WWW.EKENAMILLWORK.COM

- 1. INSTALLATION TO BE COMPLETED IN ACCORDANCE WITH MANUFACTURER'S SPECIFICATIONS.
  2. DRAWING MAY NOT BE TO SCALE
  3. THIS DRAWING IS INTENDED FOR DESIGN AND PLANNING PURPOSES ONLY.
  4. ALL INFORMATION CONTAINED HEREIN WAS CURRENT AT THE TIME OF DEVELOPMENT BUT MUST BE REVIEWED AND APPROVED BY THE PRODUCT MANUFACTURER TO BE CONSIDERED ACCURATE.