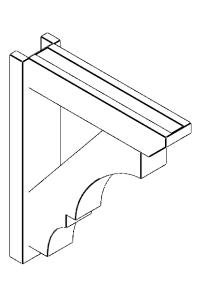

## ITEM NUMBER: OUTUROC040X060X24000X28000X040X020X040BOA24RCPR

4"W TOP X 6"W BACK X 24"D X 28"H X 4"T TOP X 2"T BACK TIMBERTHANE ROUGH CEDAR BALBOA FAUX WOOD OPEN OUTLOOKER, SLAT TOP AND BLOCK BACK, 4"W CLOSED BRACE, PRIMED TAN

**SIDE PROFILE** 

**FRONT PROFILE** 

**ISOMETRIC** 

GENERATED DATE: 07/05/2023

EKENA MILLWORK 2300 WEST MAIN ST. CLARKSVILLE, TX 75426 TOLL FREE: 866-607-0453 WWW.EKENAMILLWORK.COM

- 1. INSTALLATION TO BE COMPLETED IN ACCORDANCE WITH MANUFACTURER'S SPECIFICATIONS.
  2. DRAWING MAY NOT BE TO SCALE
  3. THIS DRAWING IS INTENDED FOR DESIGN AND PLANNING PURPOSES ONLY.
  4. ALL INFORMATION CONTAINED HEREIN WAS CURRENT AT THE TIME OF DEVELOPMENT BUT MUST BE REVIEWED AND APPROVED BY THE PRODUCT MANUFACTURER TO BE CONSIDERED ACCURATE.