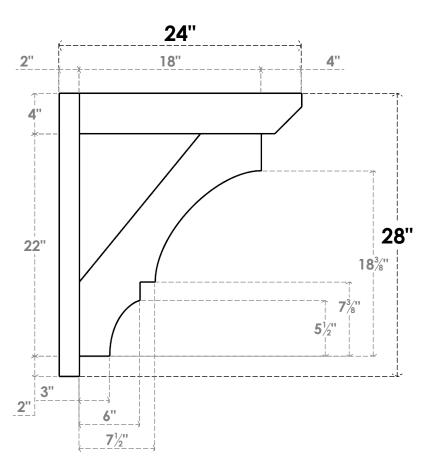

## ITEM NUMBER: OUTUROC040X060X24000X28000X040X020X040BOA24RCPR

4"W TOP X 6"W BACK X 24"D X 28"H X 4"T TOP X 2"T BACK TIMBERTHANE ROUGH CEDAR BALBOA FAUX WOOD OPEN OUTLOOKER, SLAT TOP AND BLOCK BACK, 4"W CLOSED BRACE, PRIMED TAN

**SIDE PROFILE** 

**FRONT PROFILE** 

**ISOMETRIC** 

GENERATED DATE: 07/05/2023

EKENA MILLWORK 2300 WEST MAIN ST. CLARKSVILLE, TX 75426 TOLL FREE: 866-607-0453 WWW.EKENAMILLWORK.COM

- 1. INSTALLATION TO BE COMPLETED IN ACCORDANCE WITH MANUFACTURER'S SPECIFICATIONS.
  2. DRAWING MAY NOT BE TO SCALE
  3. THIS DRAWING IS INTENDED FOR DESIGN AND PLANNING PURPOSES ONLY.
  4. ALL INFORMATION CONTAINED HEREIN WAS CURRENT AT THE TIME OF DEVELOPMENT BUT MUST BE REVIEWED AND APPROVED BY THE PRODUCT MANUFACTURER TO BE CONSIDERED ACCURATE.