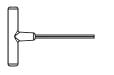

## **PARTS**

.....

1.875" Fine Thread Bolt H.25-20X1.875

Flange Nylon Lock Nut HN.25-20FN

Something missing? Visit help.polywood.com

1