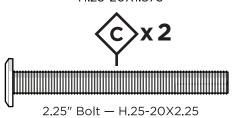

## **PARTS**

.....

1.875" Fine Thread Bolt H.25-20X1.875

Flange Nylon Lock Nut HN.25-20FN

Something missing? Visit help.polywood.com

1