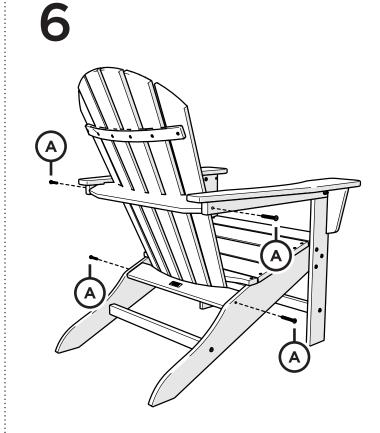

## **POLYWOOD®**

Assembly Instructions

BLSBA15
Veranda Adirondack
Chair

Thank You

Thank you for choosing POLYWOOD!

We hope your new furniture helps create a gathering place for you and your loved ones to enjoy for many years to come!