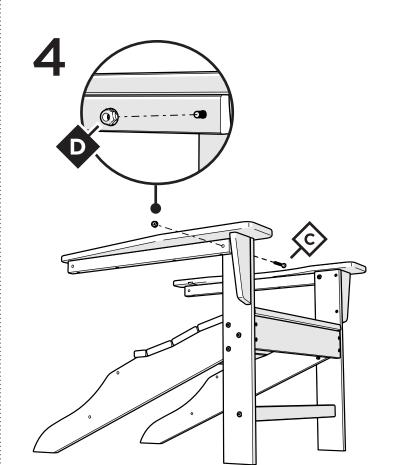

## **PARTS**

.....

1.875" Fine Thread Bolt H.25-20X1.875

Flange Nylon Lock Nut HN.25-20FN

Something missing? Visit help.polywood.com

1