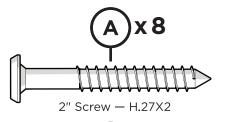

## **PARTS**

.....

1.875" Fine Thread Bolt H.25-20X1.875

Flange Nylon Lock Nut HN.25-20FN

Something missing? Visit help.polywood.com

1