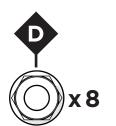

## **PARTS**

.....

1.875" Fine Thread Bolt H.25-20X1.875

Flange Nylon Lock Nut HN.25-20FN

Something missing? Visit help.polywood.com

1