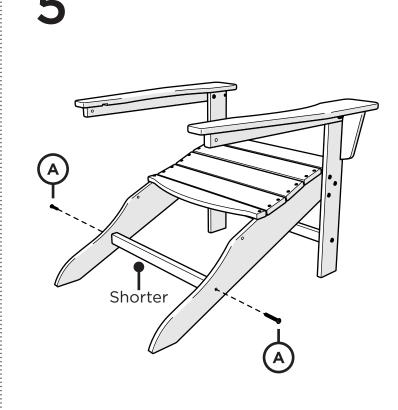

## **PARTS**

.....

1.875" Fine Thread Bolt H.25-20X1.875

Flange Nylon Lock Nut HN.25-20FN

Something missing? Visit help.polywood.com

1