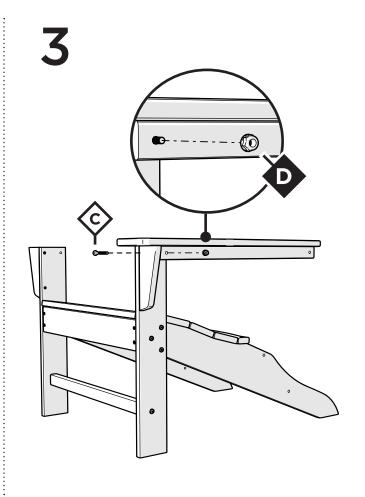

## **PARTS**

.....

1.875" Fine Thread Bolt H.25-20X1.875

Flange Nylon Lock Nut HN.25-20FN

Something missing? Visit help.polywood.com

1