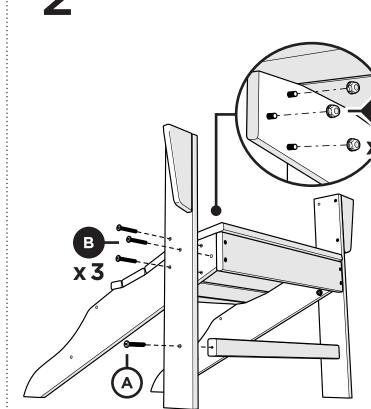

## **PARTS**

.....

1.875" Fine Thread Bolt H.25-20X1.875

Flange Nylon Lock Nut HN.25-20FN

Something missing? Visit help.polywood.com

1