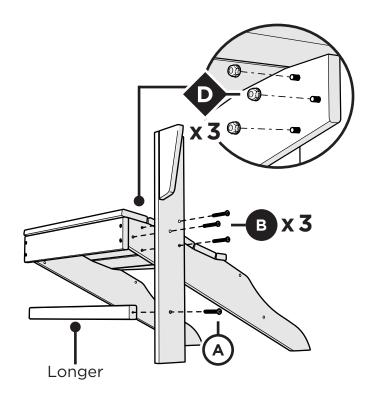

rniture at home

— share a photo or video and tag us
for your chance to be featured!

#polywood



@POLYWOOD



pinterest.com/polywood



youtube.com/polywood



facebook.com/polywoodoutdoor

Join thousands of fans in our Outdoor Living Community!

facebook.com/groups/polywoodoutdoorliving







### Did You Know?

Our long-lasting furniture is made using plastics that could otherwise pollute oceans and overwhelm landfills — and it can also be recycled when the time comes. Better for the planet, better for all.

Learn more about our story: genuinePOLYWOOD.com

polywood.com







4mm T-handle hex key (included)

7/16" wrench (not included)

## **PARTS**

.....







1.875" Fine Thread Bolt H.25-20X1.875





Flange Nylon Lock Nut HN.25-20FN

Something missing? Visit help.polywood.com

1