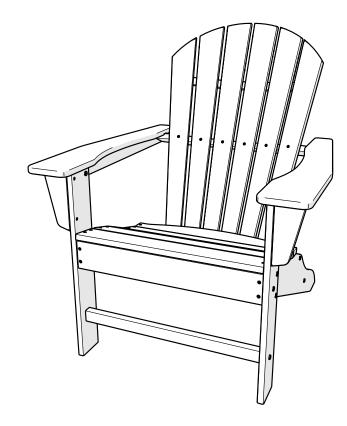

## **POLYWOOD®**

Assembly Instructions

BLSBA15
Veranda Adirondack
Chair

Thank You

Thank you for choosing POLYWOOD!

We hope your new furniture helps create a gathering place for you and your loved ones to enjoy for many years to come!