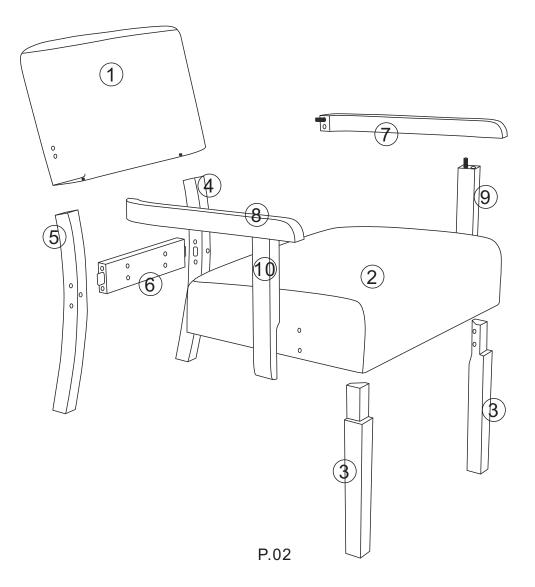

| Label | Picture                               | Description         | QTY  |
|-------|---------------------------------------|---------------------|------|
| 1     | · · · · · · · · · · · · · · · · · · · | Backrest            | 1pc  |
| 2     | •••                                   | Seat                | 1pc  |
| 3     |                                       | Front foot          | 2pcs |
| 4     | 000                                   | Right back foot     | 1pc  |
| 5     | °0°                                   | Left back foot      | 1pc  |
| 6     |                                       | Cross bar           | 1pc  |
| 7     |                                       | Right arm           | 1pc  |
| 8     | <u>.</u>                              | Left arm            | 1pc  |
| 9     |                                       | Right handrail post | 1pc  |
| 10    |                                       | Left handrail post  | 1рс  |

Parts List