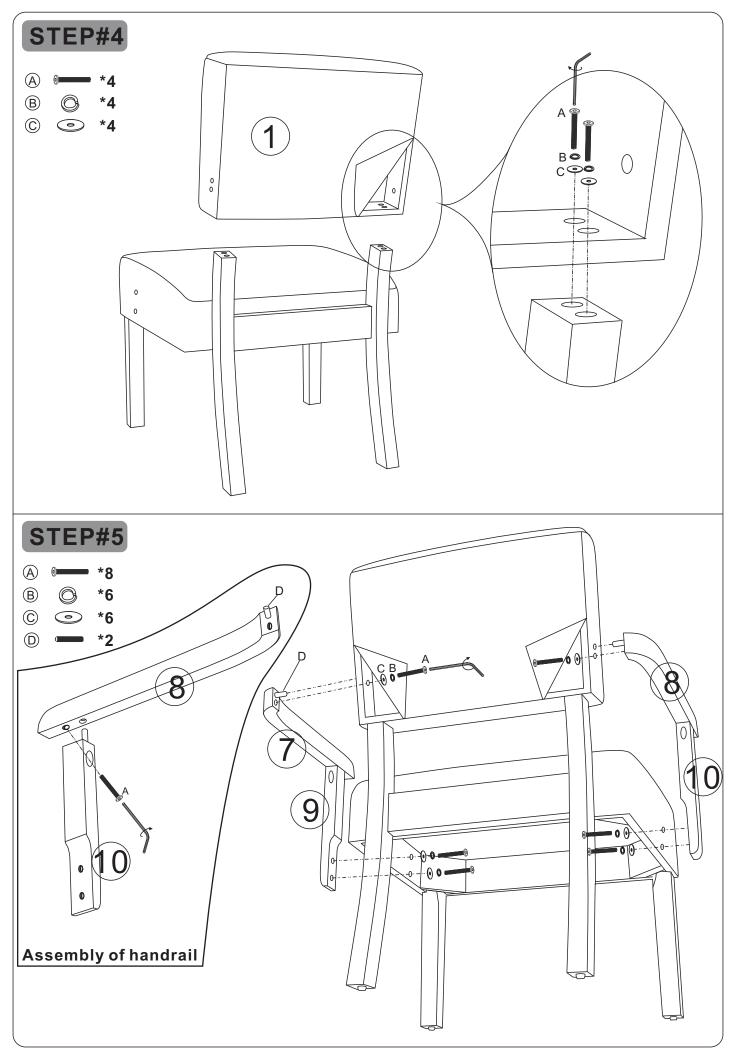

| Label | Picture                               | Description         | QTY  |
|-------|---------------------------------------|---------------------|------|
| 1     | · · · · · · · · · · · · · · · · · · · | Backrest            | 1pc  |
| 2     | •••                                   | Seat                | 1pc  |
| 3     |                                       | Front foot          | 2pcs |
| 4     | 000                                   | Right back foot     | 1pc  |
| 5     | °0°                                   | Left back foot      | 1pc  |
| 6     |                                       | Cross bar           | 1pc  |
| 7     |                                       | Right arm           | 1pc  |
| 8     | <u>.</u>                              | Left arm            | 1pc  |
| 9     |                                       | Right handrail post | 1pc  |
| 10    |                                       | Left handrail post  | 1рс  |

## Hardware

| Label | Picture | Description       | QTY     |
|-------|---------|-------------------|---------|
| A     |         | Bolt<br>5/16*45mm | 26+1pcs |
| B     |         | Spring Washer     | 20+1pcs |
| C     | 0       | Washer            | 20+1pcs |
| D     |         | Wood Dowel        | 2+1pcs  |
| E     |         | Rubber plug       | 4+1pcs  |
| F     |         | Allen Key         | 1pc     |
|       |         |                   |         |