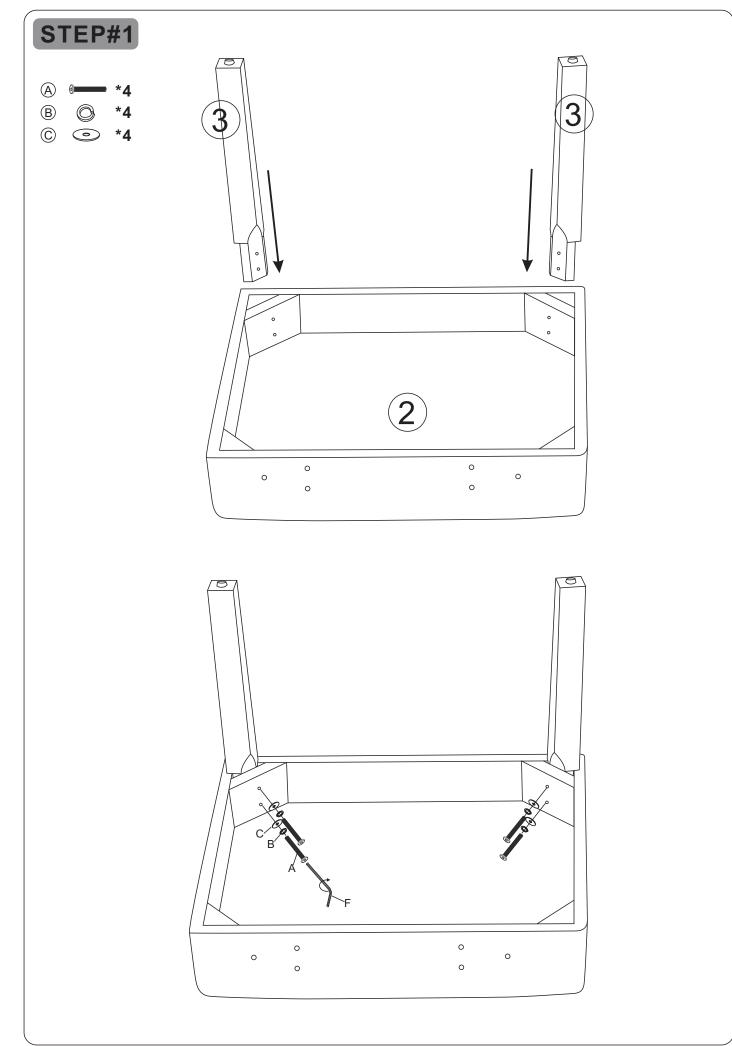

## Hardware

| Label | Picture | Description       | QTY     |
|-------|---------|-------------------|---------|
| A     |         | Bolt<br>5/16*45mm | 26+1pcs |
| B     |         | Spring Washer     | 20+1pcs |
| C     | 0       | Washer            | 20+1pcs |
| D     |         | Wood Dowel        | 2+1pcs  |
| E     |         | Rubber plug       | 4+1pcs  |
| F     |         | Allen Key         | 1pc     |
|       |         |                   |         |