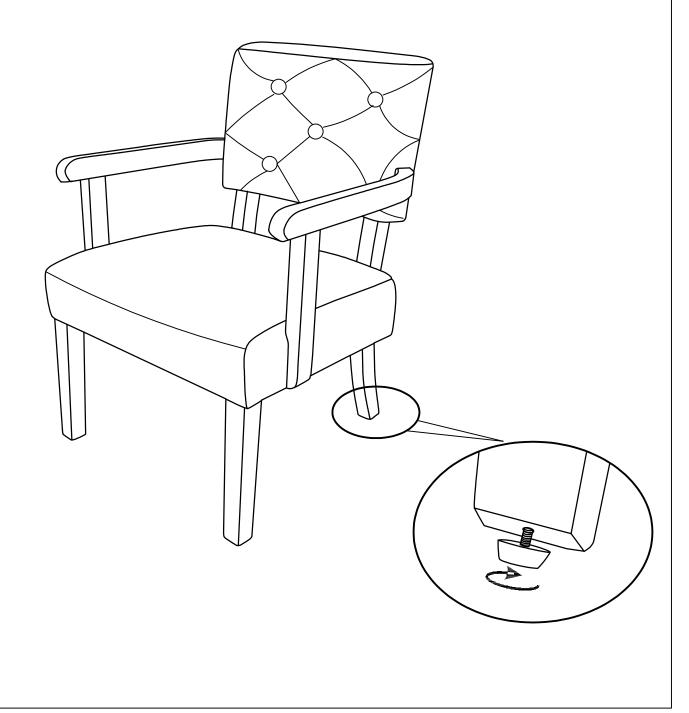

## STEP#6

When the chair is assembled, if you find uneven feet, twist the studs on the back feet until the chair is balanced.