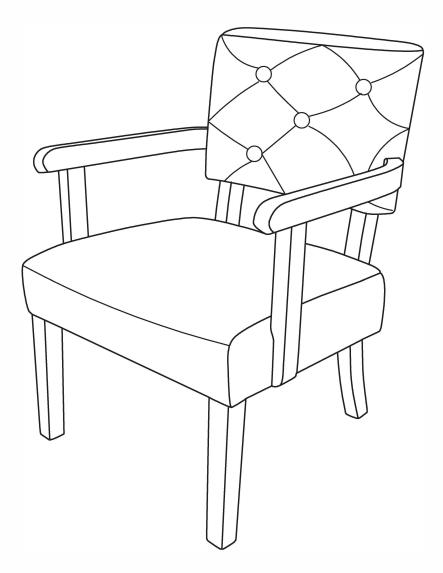

## ASSEMBLY INSTRUCTION



## ASSEMBLY INSTRUCTION

Thank you for purchasing this product. Please take time to read and follow the instructions below. Check that you have all parts and hardware before assembly. Parts apparently missing are often found in the packing materials. If you do not have all the parts listed, have your dealer contact us and they will be sent to you immediately.

| Label | Picture                               | Description         | QTY  |
|-------|---------------------------------------|---------------------|------|
| 1     | · · · · · · · · · · · · · · · · · · · | Backrest            | 1pc  |
| 2     | •••                                   | Seat                | 1pc  |
| 3     |                                       | Front foot          | 2pcs |
| 4     | 000