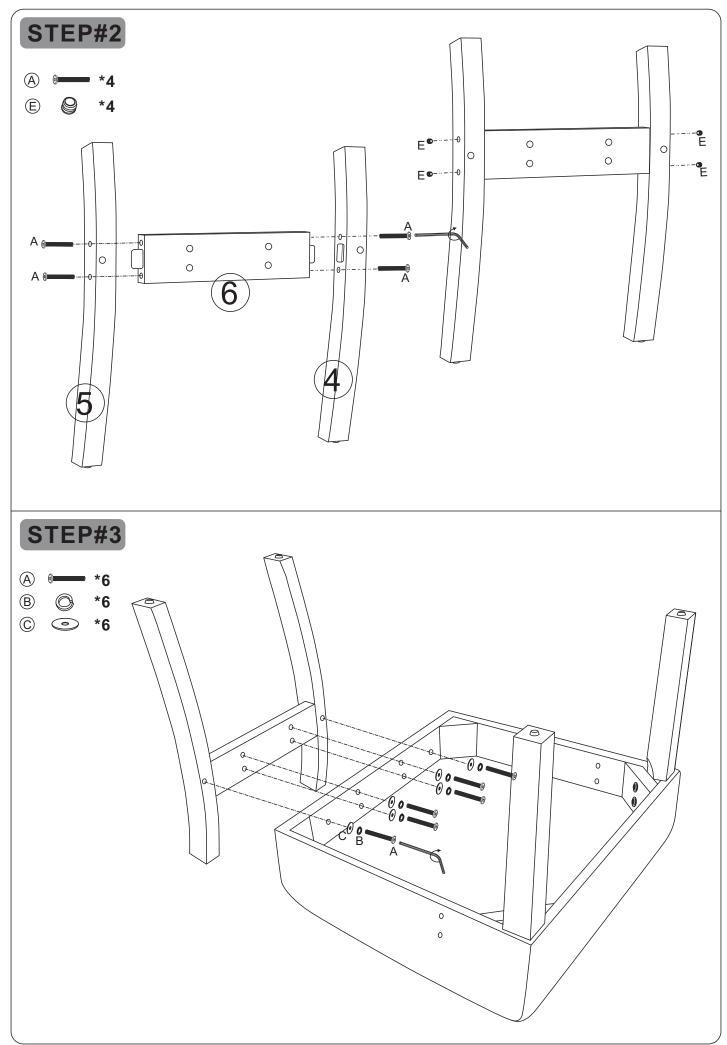

## Hardware

| Label | Picture | Description       | QTY     |
|-------|---------|-------------------|---------|
| A     |         | Bolt<br>5/16*45mm | 26+1pcs |
| B     |         | Spring Washer     | 20+1pcs |
| C     | 0       | Washer            | 20+1pcs |
| D     |         | Wood Dowel        | 2+1pcs  |
| E     |         | Rubber plug       | 4+1pcs  |
| F     |         | Allen Key         | 1pc     |
|       |         |                   |         |